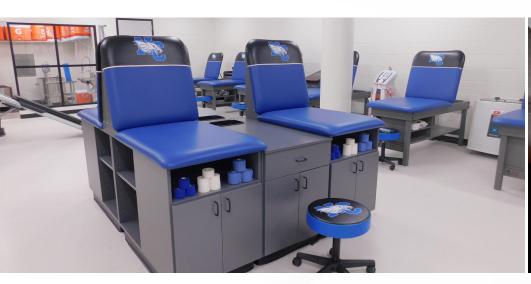

### **Wood & Laminate Products**

Every athletic training room project has a unique budget and specific needs. The Athletic Edge manufactures athletic training room products made from a variety of quality materials and price points including sturdy oak or maple and durable laminate.

From individual taping seats and cabinets to five-seat taping stations, the configuration options are endless. All taping stations are solidly constructed and fully finished, with several laminate and wood options available. Add an Edge Sport Wood Treatment Table with lift back or split leg cushions to complement your space. Whether you choose a fully customized laminate top or a personalized cushion logo slip cover, we have exclusive custom branding options to make your team room stand out.

# **Modular Taping Stations**

Download the Product Data Sheet