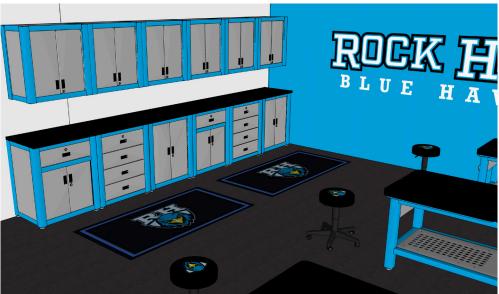

### **Aluma Elite Products**

Your athletic training room is the focal point for your sports team's treatment and recovery. The Aluma Elite product line exemplifies top-of-the-line quality and craftsmanship and can withstand everyday use and harsh environments.

For a more cohesive look and feel to your facility, choose our Aluma Elite product line consisting of taping stations, taping tables, treatment tables, whirlpool tables, modality carts, portable workstations and cabinets! Whether you choose a fully customized taping station, treatment table or a personalized cushion logo slip cover, we have exclusive custom branding options to showcase your team pride!

# Aluma Elite Wall Cabinets

Download the Product Data Sheet

# Aluma Elite Base Cabinets

Download the Product Data Sheet