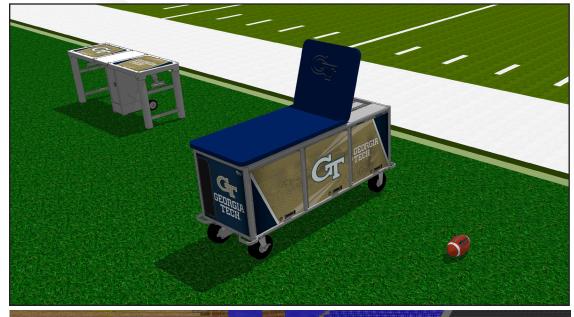

# ON THE SIDELINE

### **SIDELINE SOLUTIONS**

Designed for easy transport and set up, The Athletic Edge has the solutions you need for convenient sideline evaluation and treatment of athletes. The Aluma Elite Portable Workstation is a versatile option that can be used in the classroom and is weather-proof for outside use. Add a Sport Portable Aluminum Treatment Table with its lightweight yet rugged design for onthe-go treatment, and for game day and practice needs choose a SmartCart to maximize mobile taping, evaluation and treatment needs with built-in storage and hydration needs all in one.