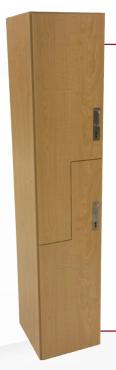

### Pedestal Side Wood Locker

# SL1 Recessed Side Locker

24"W x 23.5"D x 72"H

- High Pressure Laminate
- Helmet/Shoulder Pad Rack
- Upper Cubby with Built-in Combo Lock
- Double Coat Hooks
- Clothes Rod
- Decal Logo in Back of Locker
- Lift-Up Storage Compartment with Padded Seat
- Insert Vertical Vents in Lower Foot Locker

# SL2 Cutback Side Locker

30"W x 23.5"D x 84"H

- Upper Cubby with Lift-Up Door and Soft-Close Stay Hinge
- LED Spotlights in Upper Cubby
- Stainless Steel Clad Shelf
- Custom Double Coat Hooks
- Padded Back Rest with Deboss Logo
- Lift-Up Storage Compartment with Padded Seat
- Metal Mesh Vent in Lower Foot Locker with Custom Graphic

# SL3 Pedestal Side Locker

36"W x 33"D x 80"H

- High Pressure Laminate
- Brushed Stainless Steel Shelf with Roll Out and Tilt Down Feature
- Helmet/Shoulder Pad Rack
- Full Door on Left Side with Recessed Handle
- Wardrobe Section Includes 2 Double Coat Hooks & Full Width Clothes Rod
- 3 Open Shelves with Enclosed Cubby
- Custom Stand-Off Logo on Lower Foot Locker for Ventilation

### SL4 Custom V-Cut Side Locker

42"W x 23.5"D x 99"H

- Upper Portion for Built-In TV
- Enclosed Cubby on Right Side with Digital Lock (120V USB Power Outlet Inside Cubby)
- Padded Seat, Back Rest and Head Rest
- Arm Rest with LED Lit Cup Holder
- Arm Rest with Lift-Up Lid for Storage
- Custom LED Backlit Graphics in Lower Foot Locker
- Clear Acrylic Around Body of Locker (LED Backlit with full color changing capability)