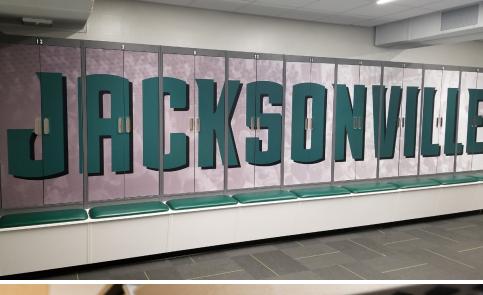

# IN THE LOCKER ROOM

### **Locker Solutions**

Our lockers are specifically tailored to fit your space, style and storage needs. We will work directly with you to custom design your lockers to look, feel and function as you wish. Choose which high-quality materials, cutting-edge features and custombranding options to include, and we will bring your locker vision to reality.

### **Custom branding options**

Create a lasting impression. Your school colors and logo reveal your identity, and through our custom designed lockers, we can help to tell your story through high-quality, custom-branded locker solutions. Add colorful decals or a seat cushion with a full color logo to customize the look and feel of your space. We offer deboss and color edge print as custom cushion branding options to showcase your unique brand.