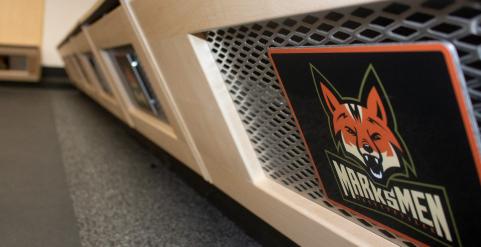

### **New Capabilities**

Add a custom touch to your facility with wall graphics, door wraps and other custom branding options.

Add a personalized white board, logo rug, or custom wall graphics to make your space stand out.

### **Custom branding options**

Create a lasting impression. Your school colors and logo reveal your identity, and through our custom designed lockers, we can help to tell your story through high-quality, custom-branded locker solutions. Add colorful decals or a seat cushion with a full color logo to customize the look and feel of your space. We offer deboss and color edge print as custom cushion branding options to showcase your unique brand.