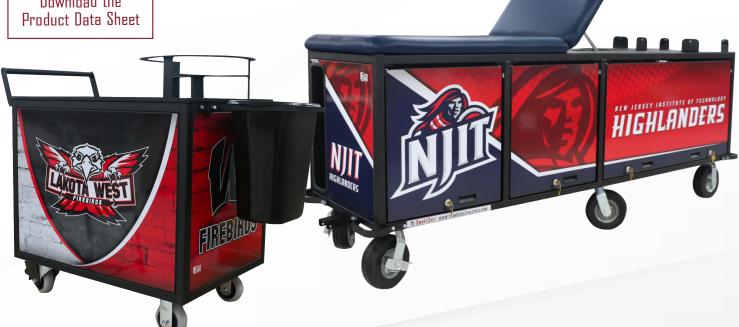

### **SIDELINE SOLUTIONS**

Designed for easy transport and set up, The Athletic Edge has the solutions you need for convenient sideline evaluation and treatment of athletes. The Aluma Elite Portable Workstation is a versatile option that can be used in the classroom and is weather-proof for outside use. Add a Sport Portable Aluminum Treatment Table with its lightweight yet rugged design for onthe-go treatment, and for game day and practice needs choose a SmartCart to maximize mobile taping, evaluation and treatment needs with built-in storage and hydration needs all in one.

### **SmartCarts**

Download the

# 2 Wheel Hydration Cart