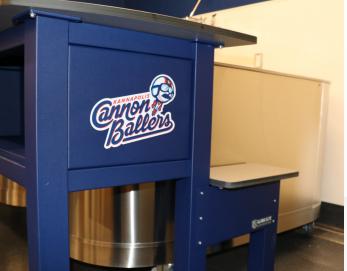

### **SIDELINE SOLUTIONS**

Designed for easy transport and set up, The Athletic Edge has the solutions you need for convenient sideline evaluation and treatment of athletes. The Aluma Elite Portable Workstation is a versatile option that can be used in the classroom and is weather-proof for outside use. Add a Sport Portable Aluminum Treatment Table with its lightweight yet rugged design for onthe-go treatment, and for game day and practice needs choose a SmartCart to maximize mobile taping, evaluation and treatment needs with built-in storage and hydration needs all in one.

### **SmartCarts**

Download the

# 2 Wheel Hydration Cart