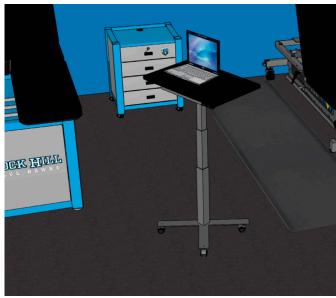

# MOBILE SOLUTIONS FOR THE ATHLETIC TRAINING ROOM

For work on the go, choose a mobile workstation for your technology essentials. The sleek pedestal design can support and transport what you need right where you need it.