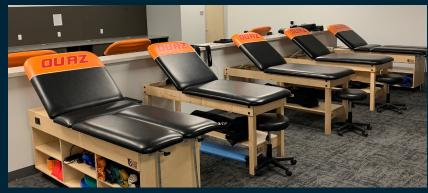

### **Wood & Laminate Products**

Every athletic training room project has a unique budget and specific needs. The Athletic Edge manufactures athletic training room products made from a variety of quality materials and price points including sturdy oak or maple and durable laminate.

From individual taping seats and cabinets to five-seat taping stations, the configuration options are endless. All taping stations are solidly constructed and fully finished, with several laminate and wood options available. Add an Edge Sport Wood Treatment Table with lift back or split leg cushions to complement your space. Whether you choose a fully customized laminate top or a personalized cushion logo slip cover, we have exclusive custom branding options to make your team room stand out.