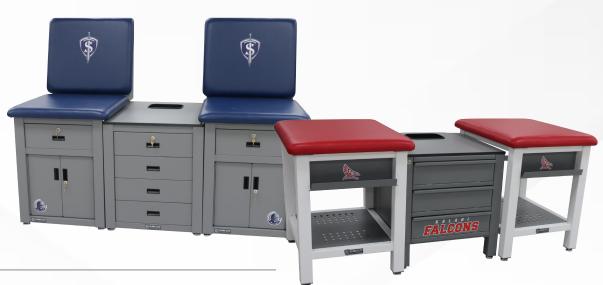

### **Wood & Laminate Products**

Every athletic training room project has a unique budget and specific needs. The Athletic Edge manufactures athletic training room products made from a variety of quality materials and price points including sturdy oak or maple and durable laminate.

From individual taping seats and cabinets to five-seat taping stations, the configuration options are endless. All taping stations are solidly constructed and fully finished, with several laminate and wood options available. Add an Edge Sport Wood Treatment Table with lift back or split leg cushions to complement your space. Whether you choose a fully customized laminate top or a personalized cushion logo slip cover, we have exclusive custom branding options to make your team room stand out.

# **Modular Taping Stations**

Download the Product Data Sheet