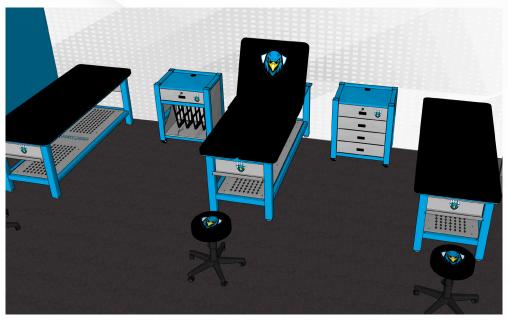

### **Aluma Elite Products**

Your athletic training room is the focal point for your sports team's treatment and recovery. The Aluma Elite product line exemplifies top-of-the-line quality and craftsmanship and can withstand everyday use and harsh environments.

For a more cohesive look and feel to your facility, choose our Aluma Elite product line consisting of taping stations, taping tables, treatment tables, whirlpool tables, modality carts, portable workstations and cabinets! Whether you choose a fully customized taping station, treatment table or a personalized cushion logo slip cover, we have exclusive custom branding options to showcase your team pride!

# Aluma Elite Taping Stations

Download the Product Data Sheet