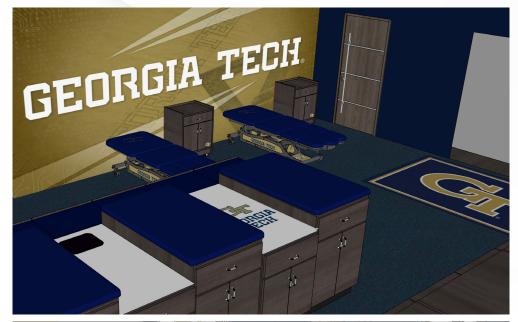

### **Wood & Laminate Products**

Every athletic training room project has a unique budget and specific needs. The Athletic Edge manufactures athletic training room products made from a variety of quality materials and price points including sturdy oak or maple and durable laminate.

From individual taping seats and cabinets to five-seat taping stations, the configuration options are endless. All taping stations are solidly constructed and fully finished, with several laminate and wood options available. Add an Edge Sport Wood Treatment Table with lift back or split leg cushions to complement your space. Whether you choose a fully customized laminate top or a personalized cushion logo slip cover, we have exclusive custom branding options to make your team room stand out.