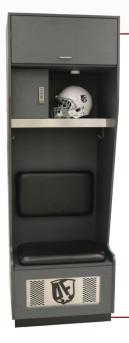

### **Wood & Laminate Products**

Every athletic training room project has a unique budget and specific needs. The Athletic Edge manufactures athletic training room products made from a variety of quality materials and price points including sturdy oak or maple and durable laminate.

From individual taping seats and cabinets to five-seat taping stations, the configuration options are endless. All taping stations are solidly constructed and fully finished, with several laminate and wood options available. Add an Edge Sport Wood Treatment Table with lift back or split leg cushions to complement your space. Whether you choose a fully customized laminate top or a personalized cushion logo slip cover, we have exclusive custom branding options to make your team room stand out.

# **Modular Taping Stations**

Download the Product Data Sheet