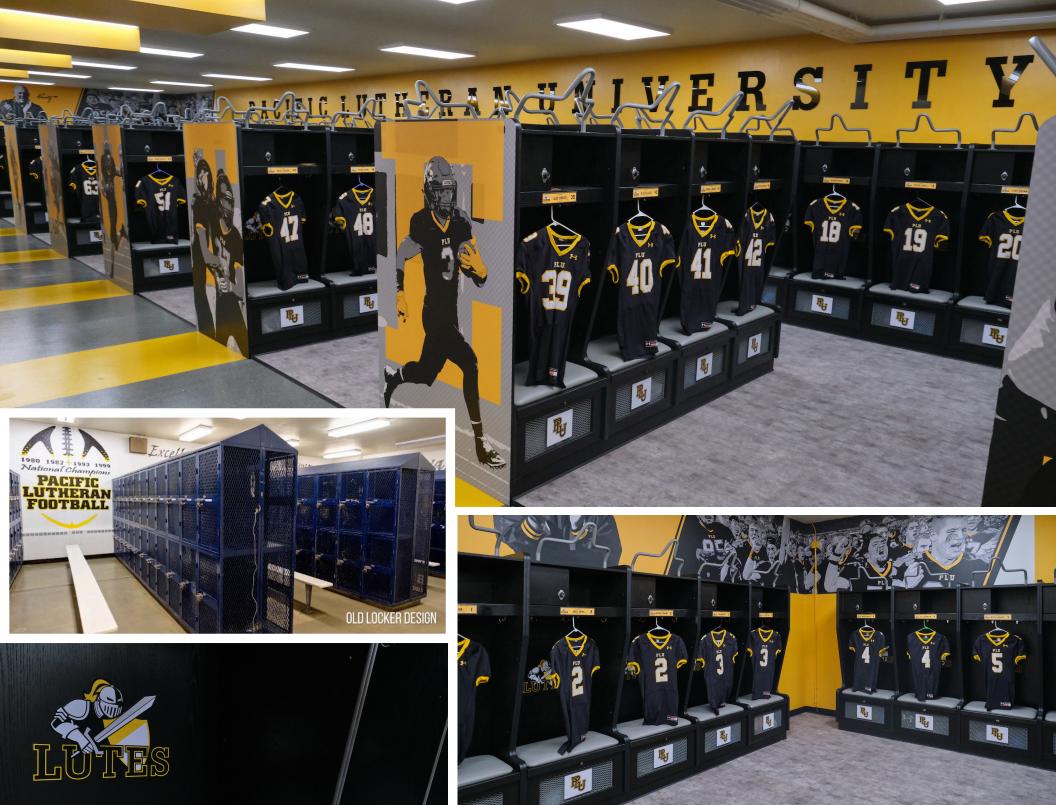

# PACIFIC LUTHERAN UNIVERSITY

"This locker room is a beautiful new space. Re-imagined, aesthetically pleasing, and extremely practical. For that I'm extremely grateful," said Head Football Coach Brant McAdams.

The Pacific Lutheran University athletic department has a new,

million-dollar updated locker room facility which proudly serves the Lute football, men's cross country, and men's track & field programs. The renovation project modernized the existing locker facilities inside Olson Auditorium to improve the student-athlete experience and keep Pacific Lutheran University as one of the premier athletic departments in the Pacific Northwest and NCAA Division III.

### **The Project**

The renovation project updated the 50-year old locker facilities that have been in place since the building opened in 1969. According to Jill Cohn, Pacific Lutheran Project and Space Manager, "Lockers had been installed at different times over the years. They didn't match, and they were old and rusty. There were not enough lockers to serve our athletic community."

The new space included the installation of 133 new lockers. The Lutes were pleased overall with the products and services they received from The Athletic Edge. "The lockers are visually beautiful and accommodate all of the football team, and cross country and track and field. It was great that The Athletic Edge was able to accommodate requested custom features into the lockers," stated Cohn. "Some of our favorite features of the new lockers included the custom logo design, custom color, and the customized height for the padded bench."