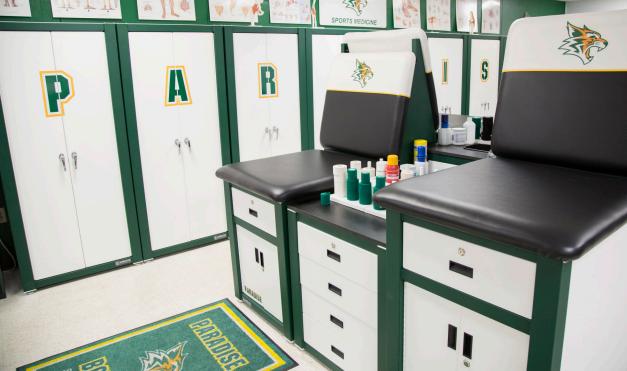

# IN THE ATHLETIC TRAINING ROOM

### **Wood & Laminate Products**

Every athletic training room project has a unique budget and specific needs. The Athletic Edge manufactures athletic training room products made from a variety of quality materials and price points including sturdy oak or maple and durable laminate.

From individual taping seats and cabinets to five-seat taping stations, the configuration options are endless. All taping stations are solidly constructed and fully finished, with several laminate and wood options available. Add an Edge Sport Wood Treatment Table with lift back or split leg cushions to complement your space. Whether you choose a fully customized laminate top or a personalized cushion logo slip cover, we have exclusive custom branding options to make your team room stand out.