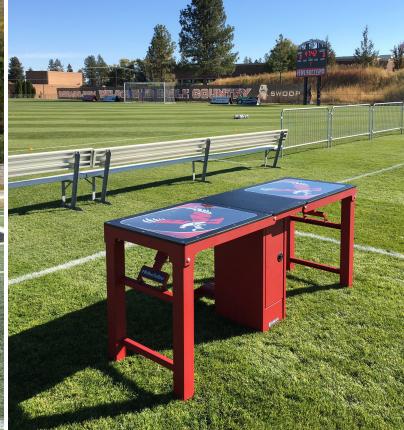

### **Wood & Laminate Products**

Every athletic training room project has a unique budget and specific needs. The Athletic Edge manufactures athletic training room products made from a variety of quality materials and price points including sturdy oak or maple and durable laminate.

From individual taping seats and cabinets to five-seat taping stations, the configuration options are endless. All taping stations are solidly constructed and fully finished, with several laminate and wood options available. Add an Edge Sport Wood Treatment Table with lift back or split leg cushions to complement your space. Whether you choose a fully customized laminate top or a personalized cushion logo slip cover, we have exclusive custom branding options to make your team room stand out.

# **Modular Taping Stations**

Download the Product Data Sheet