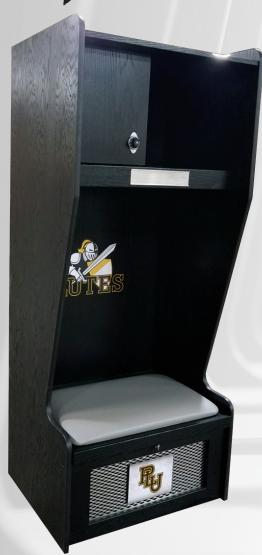

# PACIFIC LUTHERAN UNIVERSITY

"This locker room is a beautiful new space. Re-imagined, aesthetically pleasing, and extremely practical. For that I'm extremely grateful," said Head Football Coach Brant McAdams.

The Pacific Lutheran University athletic department has a new,

million-dollar updated locker room facility which proudly serves the Lute football, men's cross country, and men's track & field programs. The renovation project modernized the existing locker facilities inside Olson Auditorium to improve the student-athlete experience and keep Pacific Lutheran University as one of the premier athletic departments in the Pacific Northwest and NCAA Division III.

### **The Project**

The renovation project updated the 50-year old locker facilities that have been in place since the building opened in 1969. According to Jill Cohn, Pacific Lutheran Project and Space Manager, "Lockers had been installed at different times over the years. They didn't match, and they were old and rusty. There were not enough lockers to serve our athletic community."

The new space included the installation of 133 new lockers. The Lutes were pleased overall with the products and services they received from The Athletic Edge. "The lockers are visually beautiful and accommodate all of the football team, and cross country and track and field. It was great that The Athletic Edge was able to accommodate requested custom features into the lockers," stated Cohn. "Some of our favorite features of the new lockers included the custom logo design, custom color, and the customized height for the padded bench."