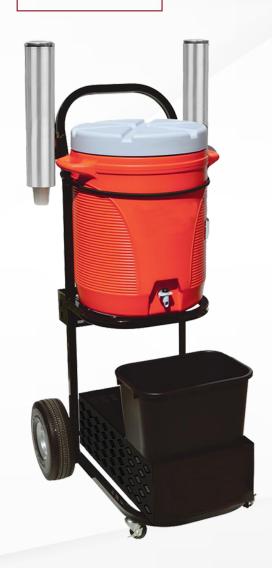

, The Athletic Edge has the solutions you need for convenient sideline evaluation and treatment of athletes. The Aluma Elite Portable Workstation is a versatile option that can be used in the classroom and is weather-proof for outside use. Add a Sport Portable Aluminum Treatment Table with its lightweight yet rugged design for onthe-go treatment, and for game day and practice needs choose a SmartCart to maximize mobile taping, evaluation and treatment needs with built-in storage and hydration needs all in one.



# **Aluma Elite Portable Workstation**

Download the Product Data Sheet



### **SmartCarts**

Download the





# Portable Sideline Table

Download the Product Data Sheet



# The Sport Portable Aluminum Treatment Table

Download the Product Data Sheet

# 2 Wheel Hydration Cart











# PACIFIC LUTHERAN UNIVERSITY



"This locker room is a beautiful new space. Re-imagined, aesthetically pleasing, and extremely practical. For that I'm extremely grateful," said Head Football Coach Brant McAdams.



The Pacific Lutheran University athletic department has a new,

million-dollar updated locker room facility which proudly serves the Lute football, men's cross country, and men's track & field programs. The renovation project modernized the existing locker facilities inside Olson Auditorium to improve the student-athlete experience and keep Pacific Lutheran University as one of the premier athletic departments in the Pacific Northwest and NCAA Division III.

### **The Project**

The renovation project updated the 50-year old locker facilities that have been in place s