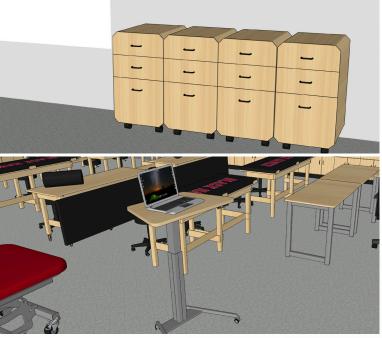

### **OFFICE SOLUTIONS**

Design your office space for function and style with our new line of ergonomically designed office furniture including variable height desks, cabinetry, and office chairs. We have storage solutions to help keep you organized, and your workflow streamlined.

# SC-011 Stor-Edge Stationary Cabinet

Download the Product Data Sheet