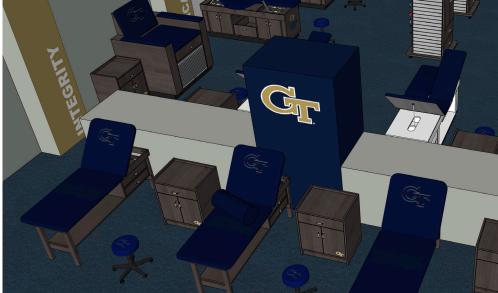

### **Aluma Elite Products**

Your athletic training room is the focal point for your sports team's treatment and recovery. The Aluma Elite product line exemplifies top-of-the-line quality and craftsmanship and can withstand everyday use and harsh environments.

For a more cohesive look and feel to your facility, choose our Aluma Elite product line consisting of taping stations, taping tables, treatment tables, whirlpool tables, modality carts, portable workstations and cabinets! Whether you choose a fully customized taping station, treatment table or a personalized cushion logo slip cover, we have exclusive custom branding options to showcase your team pride!