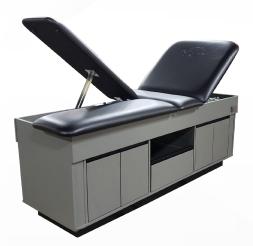

From individual taping seats and cabinets to five-seat taping stations, the configuration options are endless. All taping stations are solidly constructed and fully finished, with several laminate and wood options available. Add an Edge Sport Wood Treatment Table with lift back or split leg cushions to complement your space. Whether you choose a fully customized laminate top or a personalized cushion logo slip cover, we have exclusive custom branding options to make your team room stand out.

# **NEW Deluxe Stretch Table**

Download the Product Data Sheet

**CAB-090N Treatment & Recovery Cabinet** 

Download the Product Data Sheet

**CAB-160 Edge-Options Treatment Cabinet** 