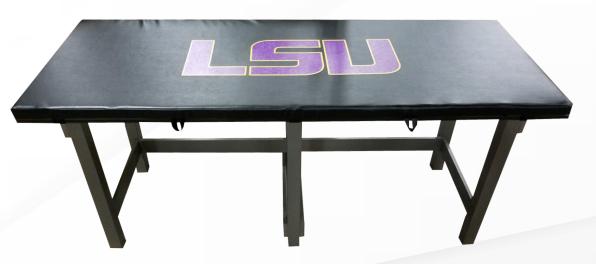

# Classroom/ Lab Treatment Table

From individual taping seats and cabinets to five-seat taping stations, the configuration options are endless. All taping stations are solidly constructed and fully finished, with several laminate and wood options available. Add an Edge Sport Wood Treatment Table with lift back or split leg cushions to complement your space. Whether you choose a fully customized laminate top or a personalized cushion logo slip cover, we have exclusive custom branding options to make your team room stand out.