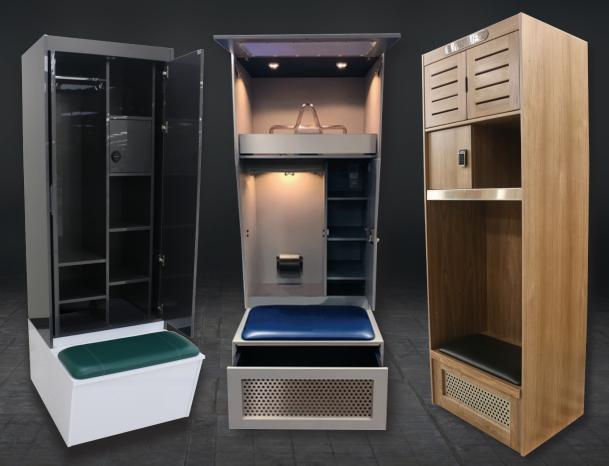

# IN THE LOCKER ROOM

### **Locker Solutions**

Our lockers are specifically tailored to fit your space, style and storage needs. We will work directly with you to custom design your lockers to look, feel and function as you wish. Choose which high-quality materials, cutting-edge features and custombranding options to include, and we will bring your locker vision to reality.

### **Steel Lockers**

When athletes, firemen, EMTs, police, and others need a locker that's tough, durable and roomy enough to handle all their equipment and gear, they turn to The Athletic Edge's line of steel lockers. Designed and built by experienced craftsmen with years of experience in millwork and steel fabrication, these lockers exceed our customers' expectations with innovative design and unrivaled quality that meet any size or budget.

### **Aluma Elite Lockers**

Our Aluma Elite Lockers are sure to meet the needs of your athletes with their heavy-duty aluminum construction and tough powder coat finish. Each locker features configurable upper and lower storage, seating with a flip up phenolic lid, and ventilated sides. Add options for additional storage and custom graphics to personalize your team room.

### **Club Lockers**

The Athletic Edge is the U.S.'s leading emerging manufacturer of custom club lockers with highend finishes for golf and country clubs, health clubs, athletic facilities, fitness centers, resorts and day spas. Our range of lockers are built for beauty and durability, with custom options to suit any interior needs.

### **Phenolic Lockers**

The Athletic Edge uses quality materials and innovative design to construct secure, functional, and durable lockers. The Phenolic Athletic Locker Series features straight side, recessed side and cutback side options with multiple configurations available for upper cubby and lower foot compartment openings for versatile storage.

# **ARMOR ELITE LOCKERS**

The Athletic Edge's Lockers are specifically tailored to fit your space, style, and storage needs. We will work directly with you to custom design your lockers to look, feel and function as you wish. Choose which high-quality materials, cutting-edge features and custom-branding options to include, and we will bring your locker vision to reality.