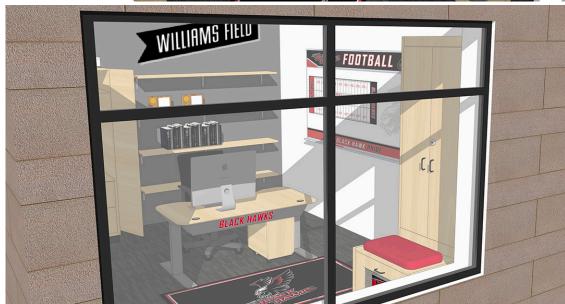

### **OFFICE SOLUTIONS**

Design your office space for function and style with our new line of ergonomically designed office furniture including variable height desks, cabinetry, and office chairs. We have storage solutions to help keep you organized, and your workflow streamlined.

Add a personalized white board, logo rug, or custom wall graphics to make your space stand out.