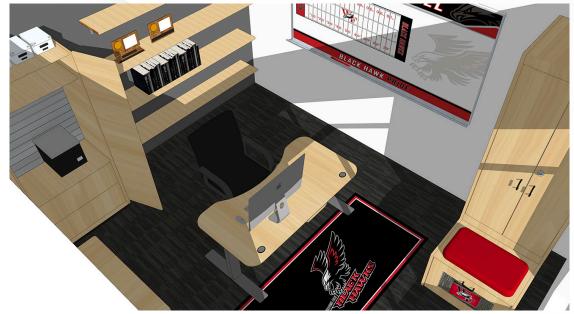

### **OFFICE SOLUTIONS**

Design your office space for function and style with our new line of ergonomically designed office furniture including variable height desks, cabinetry, and office chairs. We have storage solutions to help keep you organized, and your workflow streamlined.

Add a personalized white board, logo rug, or custom wall graphics to make your space stand out.

### **OFFICE SOLUTIONS**

The world of work is changing. Our mission hasn't. Our focus is on the way you work best, and we provide the resources you need to get work done. We created REV.247 to provide innovative products and solutions to help reinvent your workspace including ergonomic elevating desks, office chairs, and organized storage solutions.