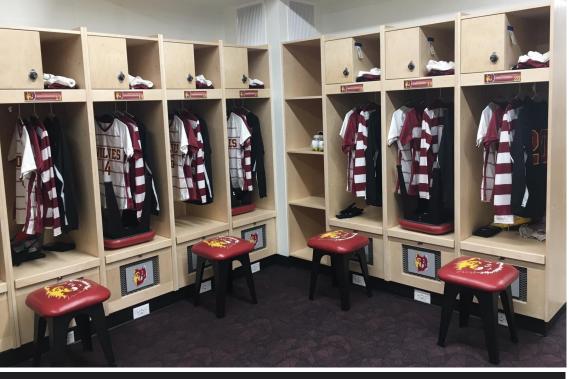

# IN THE LOCKER ROOM

### **Locker Solutions**

Our lockers are specifically tailored to fit your space, style and storage needs. We will work directly with you to custom design your lockers to look, feel and function as you wish. Choose which high-quality materials, cutting-edge features and custombranding options to include, and we will bring your locker vision to reality.