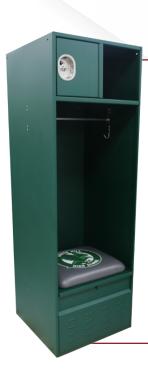

# SL1 Recessed Side Locker

24"W x 23.5"D x 72"H

- High Pressure Laminate
- Helmet/Shoulder Pad Rack
- Upper Cubby with Built-in Combo Lock
- Double Coat Hooks
- Clothes Rod
- Decal Logo in Back of Locker
- Lift-Up Storage Compartment with Padded Seat
- Insert Vertical Vents in Lower Foot Locker

# SL2 Cutback Side Locker

30"W x 23.5"D x 84"H

- Upper Cubby with Lift-Up Door and Soft-Close Stay Hinge
- LED Spotlights in Upper Cubby
- Stainless Steel Clad Shelf
- Custom Double Coat Hooks
- Padded Back Rest with Deboss Logo
- Lift-Up Storage Compartment with Padded Seat
- Metal Mesh Vent in Lower Foot Locker with Custom Graphic

# SL3 Pedestal Side Locker

36"W x 33"D x 80"H

- High Pressure Laminate
- Brushed Stainless Steel Shelf with Roll Out and Tilt Down Feature
- Helmet/Shoulder Pad Rack
- Full Door on Left Side with Recessed Handle
- Wardrobe Section Includes 2 Double Coat Hooks & Full Width Clothes Rod
- 3 Open Shelves with Enclosed Cubby
- Custom Stand-Off Logo on Lower Foot Locker for Ventilation

### SL4 Custom V-Cut Side Locker

42"W x 23.5"D x 99"H

- Upper Portion for Built-In TV
- Enclosed Cubby on Right Side with Digital Lock (120V USB Power Outlet Inside Cubby)
- Padded Seat, Back Rest and Head Rest
- Arm Rest with LED Lit Cup Holder
- Arm Rest with Lift-Up Lid for Storage
- Custom LED Backlit Graphics in Lower Foot Locker
- Clear Acrylic Around Body of Locker (LED Backlit with full color changing capability)