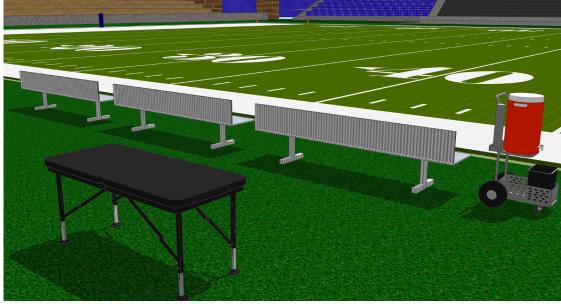

# ON THE SIDELINE

### **SIDELINE SOLUTIONS**

Designed for easy transport and set up, The Athletic Edge has the solutions you need for convenient sideline evaluation and treatment of athletes. The Aluma Elite Portable Workstation is a versatile option that can be used in the classroom and is weather-proof for outside use. Add a Sport Portable Aluminum Treatment Table with its lightweight yet rugged design for onthe-go treatment, and for game day and practice needs choose a SmartCart to maximize mobile taping, evaluation and treatment needs with built-in storage and hydration needs all in one.

# Portable Sideline Table

Download the Product Data Sheet

# The Sport Portable Aluminum Treatment Table

Download the Product Data Sheet

# 2 Wheel Hydration Cart