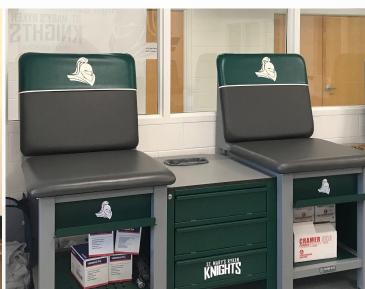

# IN THE LOCKER ROOM

### **Locker Solutions**

Our lockers are specifically tailored to fit your space, style and storage needs. We will work directly with you to custom design your lockers to look, feel and function as you wish. Choose which high-quality materials, cutting-edge features and custombranding options to include, and we will bring your locker vision to reality.

# SL1 Recessed Side Locker

24"W x 23.5"D x 72"H

- High Pressure Laminate
- Helmet/Shoulder Pad Rack
- Upper Cubby with Built-in Combo Lock
- Double Coat Hooks
- Clothes Rod
- Decal Logo in Back of Locker
- Lift-Up Storage Compartment with Padded Seat
- Insert Vertical Vents in Lower Foot Locker