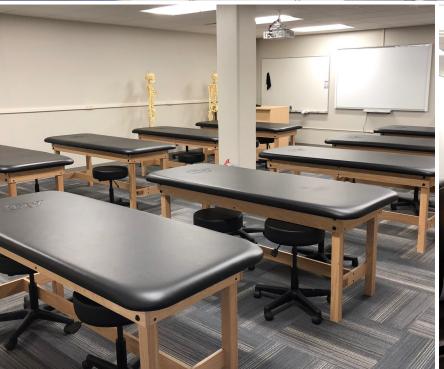

# Classroom/ Lab Treatment Table

### **Classroom Solutions**

We focus on the way teachers teach and student learn. Create your ideal space with functional Classroom/Lab Treatment Tables or our Leg & Shoulder (LAST) Therapy Table and add a mobile workstation for instruction on the go.