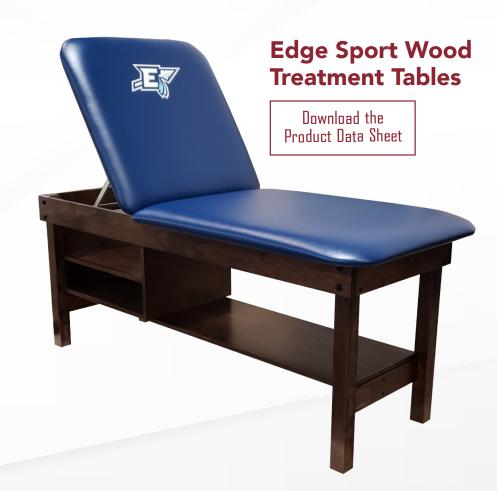

### **Wood & Laminate Products**

Every athletic training room project has a unique budget and specific needs. The Athletic Edge manufactures athletic training room products made from a variety of quality materials and price points including sturdy oak or maple and durable laminate.

From individual taping seats and cabinets to five-seat taping stations, the configuration options are endless. All taping stations are solidly constructed and fully finished, with several laminate and wood options available. Add an Edge Sport Wood Treatment Table with lift back or split leg cushions to complement your space. Whether you choose a fully customized laminate top or a personalized cushion logo slip cover, we have exclusive custom branding options to make your team room stand out.