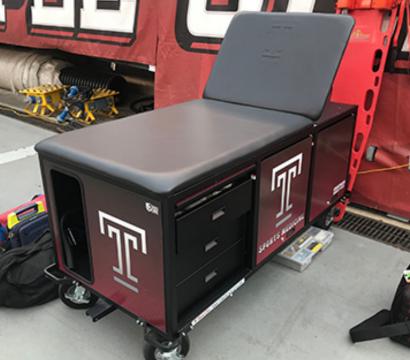

### **Aluma Elite Products**

Your athletic training room is the focal point for your sports team's treatment and recovery. The Aluma Elite product line exemplifies top-of-the-line quality and craftsmanship and can withstand everyday use and harsh environments.

For a more cohesive look and feel to your facility, choose our Aluma Elite product line consisting of taping stations, taping tables, treatment tables, whirlpool tables, modality carts, portable workstations and cabinets! Whether you choose a fully customized taping station, treatment table or a personalized cushion logo slip cover, we have exclusive custom branding options to showcase your team pride!

# Aluma Elite Treatment Cabinet