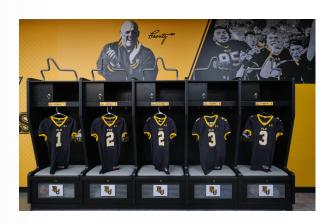

# IN THE LOCKER ROOM

### **Locker Solutions**

Our lockers are specifically tailored to fit your space, style and storage needs. We will work directly with you to custom design your lockers to look, feel and function as you wish. Choose which high-quality materials, cutting-edge features and custombranding options to include, and we will bring your locker vision to reality.

# SL1 Recessed Side Locker

24"W x 23.5"D x 72"H

- High Pressure Laminate
- Helmet/Shoulder Pad Rack
- Upper Cubby with Built-in Combo Lock
- Double Coat Hooks
- Clothes Rod
- Decal Logo in Back of Locker
- Lift-Up Storage Compartment with Padded Seat
- Insert Vertical Vents in Lower Foot Locker

# SL2 Cutback Side Locker

30"W x 23.5"D x 84"H

- Upper Cubby with Lift-Up Door and Soft-Close Stay Hinge
- LED Spotlights in Upper Cubby
- Stainless Steel Clad Shelf
- Custom Double Coat Hooks
- Padded Back Rest with Deboss Logo
- Lift-Up Storage Compartment with Padded Seat
- Metal Mesh Vent in Lower Foot Locker with Custom Graphic

# SL3 Pedestal Side Locker

36"W x 33"D x 80"H

- High Pressure Laminate
- Brushed Stainless Steel Shelf with Roll Out and Tilt Down Feature
- Helmet/Shoulder Pad Rack
- Full Door on Left Side with Recessed Handle
- Wardrobe Section Includes 2 Double Coat Hooks & Full Width Clothes Rod
- 3 Open Shelves with Enclosed Cubby
- Custom Stand-Off Logo on Lower Foot Locker for Ventilation

### SL4 Custom V-Cut Side Locker

42"W x 23.5"D x 99"H

- Upper Portion for Built-In TV
- Enclosed Cubby on Right Side with Digital Lock (120V USB Power Outlet Inside Cubby)
- Padded Seat, Back Rest and Head Rest
- Arm Rest with LED Lit Cup Holder
- Arm Rest with Lift-Up Lid for Storage
- Custom LED Backlit Graphics in Lower Foot Locker
- Clear Acrylic Around Body of Locker (LED Backlit with full color changing capability)