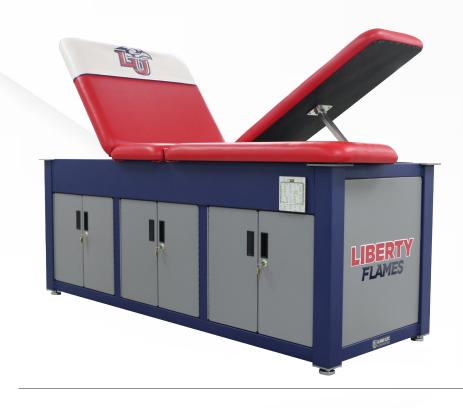

### **Wood & Laminate Products**

Every athletic training room project has a unique budget and specific needs. The Athletic Edge manufactures athletic training room products made from a variety of quality materials and price points including sturdy oak or maple and durable laminate.

From individual taping seats and cabinets to five-seat taping stations, the configuration options are endless. All taping stations are solidly constructed and fully finished, with several laminate and wood options available. Add an Edge Sport Wood Treatment Table with lift back or split leg cushions to complement your space. Whether you choose a fully customized laminate top or a personalized cushion logo slip cover, we have exclusive custom branding options to make your team room stand out.