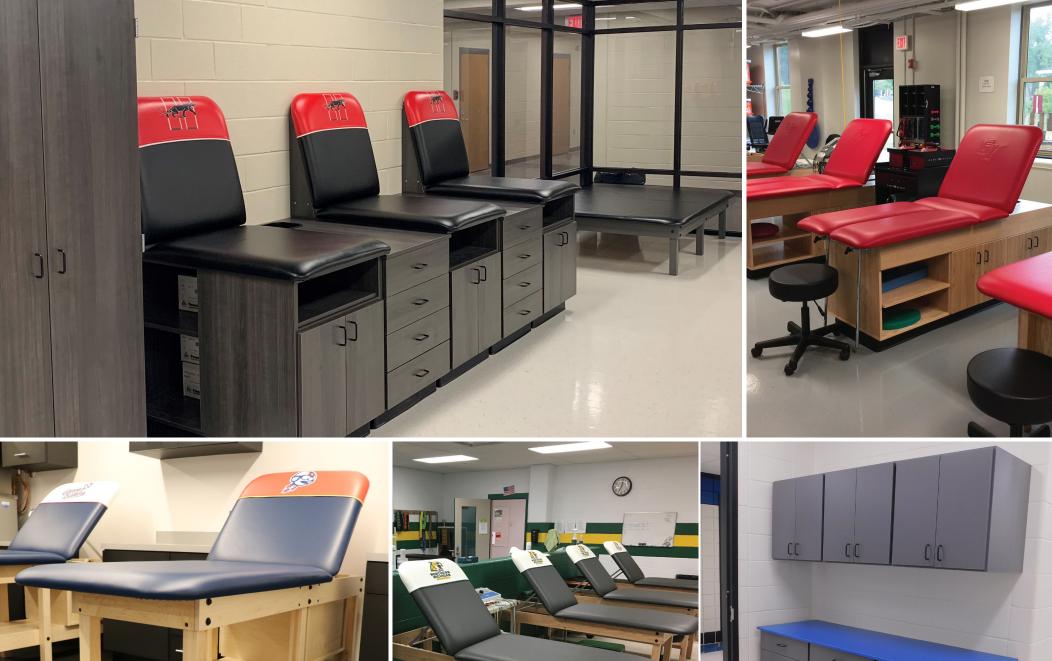

### **Wood & Laminate Products**

Every athletic training room project has a unique budget and specific needs. The Athletic Edge manufactures athletic training room products made from a variety of quality materials and price points including sturdy oak or maple and durable laminate.

From individual taping seats and cabinets to five-seat taping stations, the configuration options are endless. All taping stations are solidly constructed and fully finished, with several laminate and wood options available. Add an Edge Sport Wood Treatment Table with lift back or split leg cushions to complement your space. Whether you choose a fully customized laminate top or a personalized cushion logo slip cover, we have exclusive custom branding options to make your team room stand out.

# **Modular Taping Stations**

Download the Product Data Sheet

# **Pro Tilt Taping Stations**