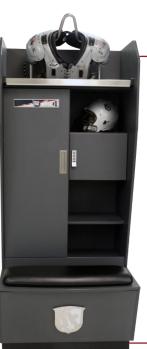

### **Locker Solutions**

Our lockers are specifically tailored to fit your space, style and storage needs. We will work directly with you to custom design your lockers to look, feel and function as you wish. Choose which high-quality materials, cutting-edge features and custombranding options to include, and we will bring your locker vision to reality.

# SL1 Recessed Side Locker

24"W x 23.5"D x 72"H

- High Pressure Laminate
- Helmet/Shoulder Pad Rack
- Upper Cubby with Built-in Combo Lock
- Double Coat Hooks
- Clothes Rod
- Decal Logo in Back of Locker
- Lift-Up Storage Compartment with Padded Seat
- Insert Vertical Vents in Lower Foot Locker

# SL2 Cutback Side Locker

30"W x 23.5"D x 84"H

- Upper Cubby with Lift-Up Door and Soft-Close Stay Hinge
- LED Spotlights in Upper Cubby
- Stainless Steel Clad Shelf
- Custom Double Coat Hooks
- Padded Back Rest with Deboss Logo
- Lift-Up Storage Compartment with Padded Seat
- Metal Mesh Vent in Lower Foot Locker with Custom Graphic

# SL3 Pedestal Side Locker

36"W x 33"D x 80"H

- High Pressure Laminate
- Brushed Stainless Steel Shelf with Roll Out and Tilt Down Feature
- Helmet/Shoulder Pad Rack
- Full Door on Left Side with Recessed Handle
- Wardrobe Section Includes 2 Double Coat Hooks & Full Width Clothes Rod
- 3 Open Shelves with Enclosed Cubby
- Custom Stand-Off Logo on Lower Foot Locker for Ventilation

### SL4 Custom V-Cut Side Locker

42"W x 23.5"D x 99"H

- Upper Portion for Built-In TV
- Enclosed Cubby on Right Side with Digital Lock (120V USB Power Outlet Inside Cubby)
- Padded Seat, Back Rest and Head Rest
- Arm Rest with LED Lit Cup Holder
- Arm Rest with Lift-Up Lid for Storage
- Custom LED Backlit Graphics in Lower Foot Locker
- Clear Acrylic Around Body of Locker (LED Backlit with full color changing capability)