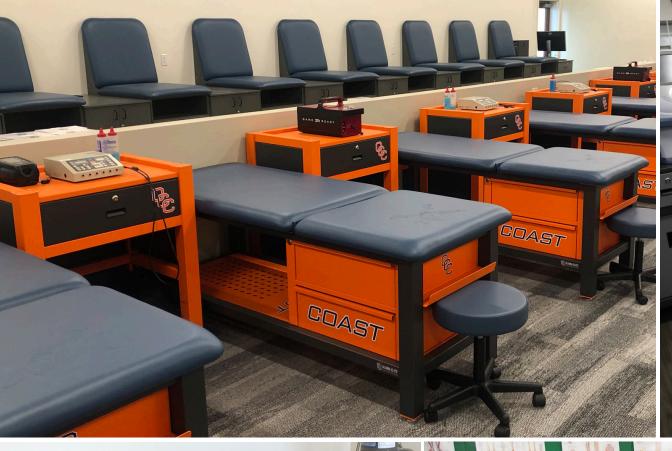

# IN THE ATHLETIC TRAINING ROOM

### **Aluma Elite Products**

Your athletic training room is the focal point for your sports team's treatment and recovery. The Aluma Elite product line exemplifies top-of-the-line quality and craftsmanship and can withstand everyday use and harsh environments.

For a more cohesive look and feel to your facility, choose our Aluma Elite product line consisting of taping stations, taping tables, treatment tables, whirlpool tables, modality carts, portable workstations and cabinets! Whether you choose a fully customized taping station, treatment table or a personalized cushion logo slip cover, we have exclusive custom branding options to showcase your team pride!