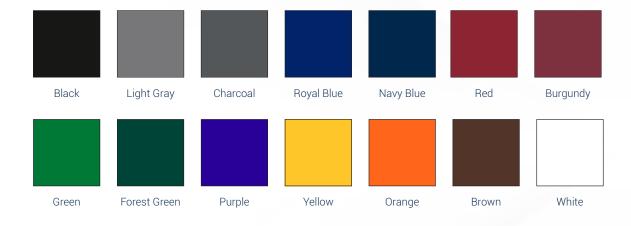

### **Quality materials**

Every locker room has different needs, which is why The Athletic Edge has a variety of durable materials to choose from including wood, laminate, aluminum, phenolic and steel. Choose from 7 laminate colors, 2 wood options, 7 custom stain options, or add a personalized touch by selecting one of 14 available powder coat colors to make your team room stand out. We use only the highest quality materials and the most innovative design so you can trust in us to provide only the best.