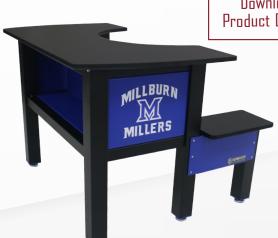

### **Wood & Laminate Products**

Every athletic training room project has a unique budget and specific needs. The Athletic Edge manufactures athletic training room products made from a variety of quality materials and price points including sturdy oak or maple and durable laminate.

From individual taping seats and cabinets to five-seat taping stations, the configuration options are endless. All taping stations are solidly constructed and fully finished, with several laminate and wood options available. Add an Edge Sport Wood Treatment Table with lift back or split leg cushions to complement your space. Whether you choose a fully customized laminate top or a personalized cushion logo slip cover, we have exclusive custom branding options to make your team room stand out.

# **Modular Taping Stations**

Download the Product Data Sheet