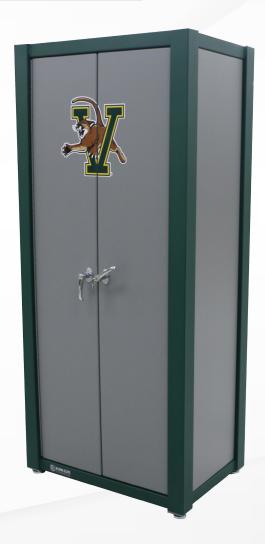

# Aluma Elite Stationary Cabinet

### **Aluma Elite Lockers**

Our Aluma Elite Lockers are sure to meet the needs of your athletes with their heavy-duty aluminum construction and tough powder coat finish. Each locker features configurable upper and lower storage, seating with a flip up phenolic lid, and ventilated sides. Add options for additional storage and custom graphics to personalize your team room.