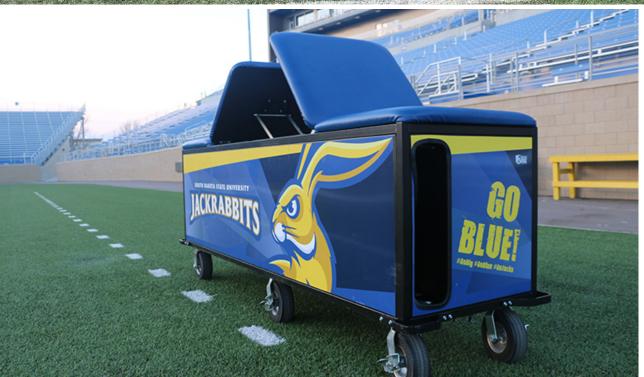

### **SIDELINE SOLUTIONS**

Designed for easy transport and set up, The Athletic Edge has the solutions you need for convenient sideline evaluation and treatment of athletes. The Aluma Elite Portable Workstation is a versatile option that can be used in the classroom and is weather-proof for outside use. Add a Sport Portable Aluminum Treatment Table with its lightweight yet rugged design for onthe-go treatment, and for game day and practice needs choose a SmartCart to maximize mobile taping, evaluation and treatment needs with built-in storage and hydration needs all in one.

### **SmartCarts**

Download the