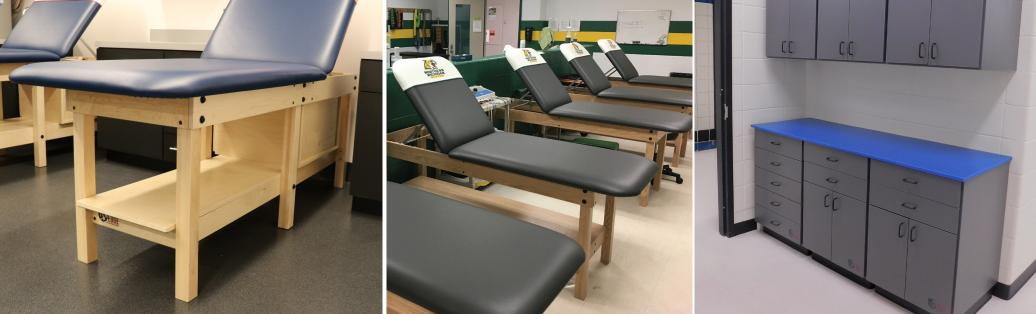

### **Wood & Laminate Products**

Every athletic training room project has a unique budget and specific needs. The Athletic Edge manufactures athletic training room products made from a variety of quality materials and price points including sturdy oak or maple and durable laminate.

From individual taping seats and cabinets to five-seat taping stations, the configuration options are endless. All taping stations are solidly constructed and fully finished, with several laminate and wood options available. Add an Edge Sport Wood Treatment Table with lift back or split leg cushions to complement your space. Whether you choose a fully customized laminate top or a personalized cushion logo slip cover, we have exclusive custom branding options to make your team room stand out.

# **Medical Wall** and Base **Cabinets**

Download the Product Data Sheet

# **Stationary Cabinets**

Product Data Sheet

Download the Product Data Sheet