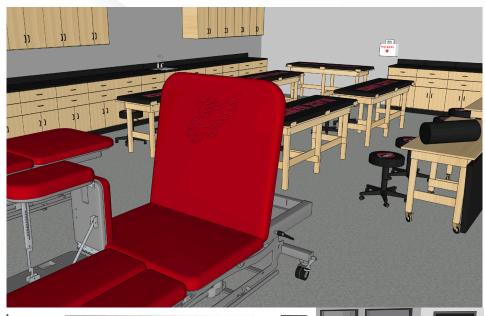

# IN THE ATHLETIC TRAINING ROOM

### **Wood & Laminate Products**

Every athletic training room project has a unique budget and specific needs. The Athletic Edge manufactures athletic training room products made from a variety of quality materials and price points including sturdy oak or maple and durable laminate.

From individual taping seats and cabinets to five-seat taping stations, the configuration options are endless. All taping stations are solidly constructed and fully finished, with several laminate and wood options available. Add an Edge Sport Wood Treatment Table with lift back or split leg cushions to complement your space. Whether you choose a fully customized laminate top or a personalized cushion logo slip cover, we have exclusive custom branding options to make your team room stand out.