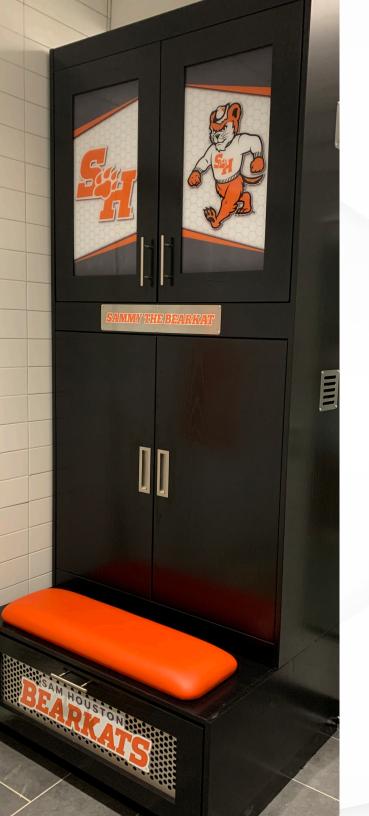

# PACIFIC LUTHERAN UNIVERSITY

"This locker room is a beautiful new space. Re-imagined, aesthetically pleasing, and extremely practical. For that I'm extremely grateful," said Head Football Coach Brant McAdams.

The Pacific Lutheran University athletic department has a new,

million-dollar updated locker room facility which proudly serves the Lute football, men's cross country, and men's track & field programs. The renovation project modernized the existing locker facilities inside Olson Auditorium to improve the student-athlete experience and keep Pacific Lutheran University as one of the premier athletic departments in the Pacific Northwest and NCAA Division III.

### **The Project**

The renovation project updated the 50-year old locker facilities that have been in place since the building opened in 1969. According to Jill Cohn, Pacific Lutheran Project and Space Manager, "Lockers had been installed at different times over the years. They didn't match, and they were old and rusty. There were not enough lockers to serve our athletic community."

The new space included the installation of 133 new lockers. The Lutes were pleased overall with the products and services they received from The Athletic Edge. "The lockers are visually beautiful and accommodate all of the football team, and cross country and track and field. It was great that The Athletic Edge was able to accommodate requested custom features into the lockers," stated Cohn. "Some of our favorite features of the new lockers included the custom logo design, custom color, and the customized height for the padded bench."