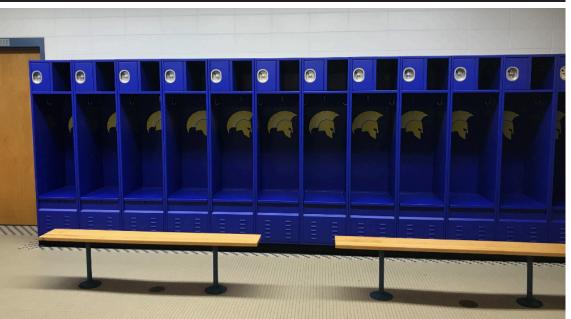

# IN THE LOCKER ROOM

### **Locker Solutions**

Our lockers are specifically tailored to fit your space, style and storage needs. We will work directly with you to custom design your lockers to look, feel and function as you wish. Choose which high-quality materials, cutting-edge features and custombranding options to include, and we will bring your locker vision to reality.

### **Steel Lockers**

When athletes, firemen, EMTs, police, and others need a locker that's tough, durable and roomy enough to handle all their equipment and gear, they turn to The Athletic Edge's line of steel lockers. Designed and built by experienced craftsmen with years of experience in millwork and steel fabrication, these lockers exceed our customers' expectations with innovative design and unrivaled quality that meet any size or budget.