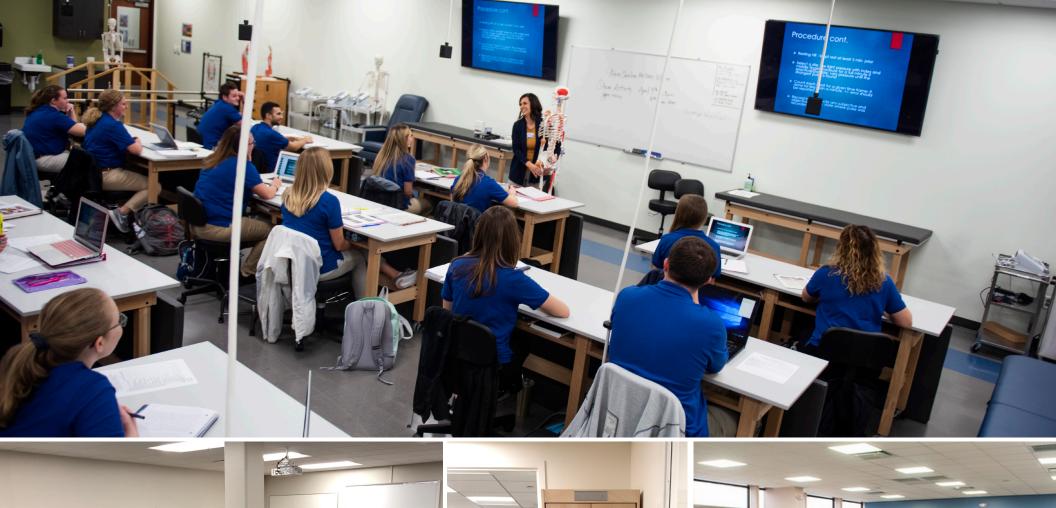

# IN THE CLASSROOM

### **Classroom Solutions**

We focus on the way teachers teach and student learn. Create your ideal space with functional Classroom/Lab Treatment Tables or our Leg & Shoulder (LAST) Therapy Table and add a mobile workstation for instruction on the go.

Stor-Edge Stationary cabinets or wall/base cabinetry maximizes classroom storage options, and you can add custom branding with your school logo to complete your space.