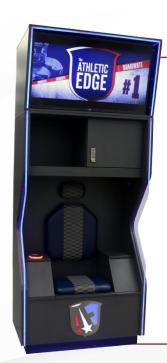

# SL1 Recessed Side Locker

24"W x 23.5"D x 72"H

- High Pressure Laminate
- Helmet/Shoulder Pad Rack
- Upper Cubby with Built-in Combo Lock
- Double Coat Hooks
- Clothes Rod
- Decal Logo in Back of Locker
- Lift-Up Storage Compartment with Padded Seat
- Insert Vertical Vents in Lower Foot Locker

# SL2 Cutback Side Locker

30"W x 23.5"D x 84"H

- Upper Cubby with Lift-Up Door and Soft-Close Stay Hinge
- LED Spotlights in Upper Cubby
- Stainless Steel Clad Shelf
- Custom Double Coat Hooks
- Padded Back Rest with Deboss Logo
- Lift-Up Storage Compartment with Padded Seat
- Metal Mesh Vent in Lower Foot Locker with Custom Graphic

# SL3 Pedestal Side Locker

36"W x 33"D x 80"H

- High Pressure Laminate
- Brushed Stainless Steel Shelf with Roll Out and Tilt Down Feature
- Helmet/Shoulder Pad Rack
- Full Door on Left Side with Recessed Handle
- Wardrobe Section Includes 2 Double Coat Hooks & Full Width Clothes Rod
- 3 Open Shelves with Enclosed Cubby
- Custom Stand-Off Logo on Lower Foot Locker for Ventilation

### SL4 Custom V-Cut Side Locker

42"W x 23.5"D x 99"H

- Upper Portion for Built-In TV
- Enclosed Cubby on Right Side with Digital Lock (120V USB Power Outlet Inside Cubby)
- Padded Seat, Back Rest and Head Rest
- Arm Rest with LED Lit Cup Holder
- Arm Rest with Lift-Up Lid for Storage
- Custom LED Backlit Graphics in Lower Foot Locker
- Clear Acrylic Around Body of Locker (LED Backlit with full color changing capability)