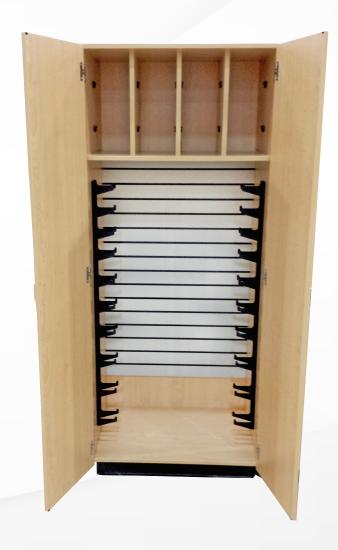

Stationary tables





# IN THE CLASSROOM

### **Classroom Solutions**

We focus on the way teachers teach and student learn. Create your ideal space with functional Classroom/Lab Treatment Tables or our Leg & Shoulder (LAST) Therapy Table and add a mobile workstation for instruction on the go.

Stor-Edge Stationary cabinets or wall/base cabinetry maximizes classroom storage options, and you can add custom branding with your school logo to complete your space.



# LAST (Leg & Shoulder Therapy) Table

Download the Product Data Sheet

**EVIDEO1: MASTERING THE LAST TABLE** 







# Classroom/ Lab Treatment Table



# **NEW Bolsters**

Download the Product Data Sheet



# Medical Wall and Base Cabinets

Download the Product Data Sheet



# Rolling Stools

Download the Product Data Sheet







# COMING SOON!







### **OFFICE SOLUTIONS**

How you work is just as important as the work you do. REV.247 can help you change your workscape with the products and equipment you need for wherever you go to work including solutions for the classroom, home office, co-working space, traditional conference room, or on the go. It's all about how you work to get things done.

Stay tuned for our launch this fall!

- Stationary tables
- Office chairs
- Filing cabinets
- Mobile workstations













# IN THE ATHLETIC TRAINING ROOM

### **Wood & Laminate Products**

Every athletic training room project has a unique budget and specific needs. The Athletic Edge manufactures athletic training room products made from a variety of quality materials and price points including sturdy oak or mapl