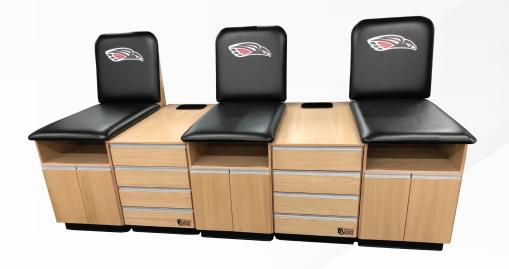

### **Wood & Laminate Products**

Every athletic training room project has a unique budget and specific needs. The Athletic Edge manufactures athletic training room products made from a variety of quality materials and price points including sturdy oak or maple and durable laminate.

From individual taping seats and cabinets to five-seat taping stations, the configuration options are endless. All taping stations are solidly constructed and fully finished, with several laminate and wood options available. Add an Edge Sport Wood Treatment Table with lift back or split leg cushions to complement your space. Whether you choose a fully customized laminate top or a personalized cushion logo slip cover, we have exclusive custom branding options to make your team room stand out.

# **Modular Taping Stations**

Download the Product Data Sheet