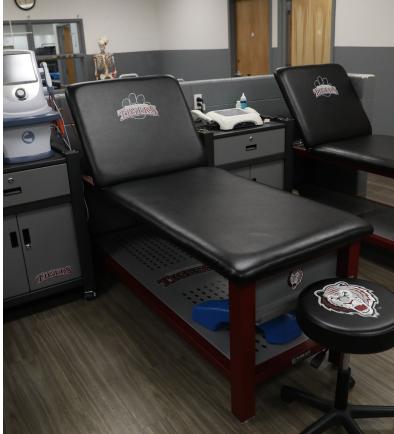

### **Wood & Laminate Products**

Every athletic training room project has a unique budget and specific needs. The Athletic Edge manufactures athletic training room products made from a variety of quality materials and price points including sturdy oak or maple and durable laminate.

From individual taping seats and cabinets to five-seat taping stations, the configuration options are endless. All taping stations are solidly constructed and fully finished, with several laminate and wood options available. Add an Edge Sport Wood Treatment Table with lift back or split leg cushions to complement your space. Whether you choose a fully customized laminate top or a personalized cushion logo slip cover, we have exclusive custom branding options to make your team room stand out.