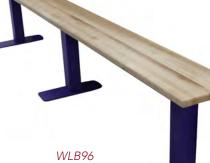

#### UWLB96

96"L x 9.5"W x 18"H
3 Legs

Qty \_\_\_

WWW.TEAMEDGEATHLETICS.COM | 800-743-7738