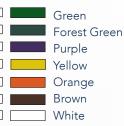

### **STANDARD LEG COLORS:**

**WLB60** 

□ WLB72

• 2 Legs

Qty \_\_\_\_\_

3 Legs

Qty \_\_\_\_

• 60"L x 9.5"W x 18"H