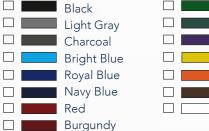

### **STANDARD LEG COLORS:**

**WLB60** 

□ WLB72

• 2 Legs

Qty \_\_\_\_\_

3 Legs

Qty \_\_\_\_

• 60"L x 9.5"W x 18"H