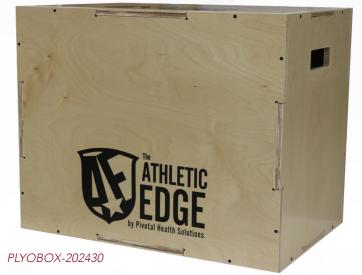

## 3 IN 1 PLYOMETRIC BOXES

Our 3 in 1 wooden plyometric boxes are built out of hardwood plywood, and designed for strength and endurance training. Each box provides 3 different height options for you to choose from, simply flip the box to a different side and you're ready to go. Each box is built with pre-drilled holes, interlocking joints, and reinforced internal support on the larger plyo box. The edges have also been sanded down to reduce shin scrapes on missed jumps. The plyo boxes come shipped unassembled but can be ordered fully assembled for an additional charge.

## STANDARD FEATURES:

- Load Capacity: 1000 lbs.
- Hardwood plywood construction
- 3 Different height options available
- Pre-drilled holes
- Interlocking joints
- Reinforced internal support on larger plyo box
- Sanded edges for safety
- Boxes ship unassembled

## **STANDARD BOX:**-

Qty \_\_\_\_

PLYOBOX-202430
Plyometric Box
20"W x 24"D x 30"H

PLYOBOX-162024 Plyometric Box 16"W x 20"D x 24"H

Qty \_

□ **PLYOBOX-121416** Plyometric Box 12"W x 14"D x 16"H

Qty \_\_\_

**CUSTOM BRANDING:** 