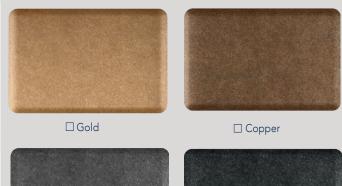

## **OPTIONS:**

- □ MAT-LOGO-1010 Full Color Logo 10" x 10" in Upper Left Corner
- MAT-LOGO-1414 Full Color Logo 14" x 14" in Center of Mat (Only Available on 24"W Mats)

This workplace essential is a premium anti-fatigue standing desk solution, designed to displace and suspend your weight, promoting better productivity throughout your day. Engineered to improve blood circulation, relieve fatigue, and reduce aches and pains associated with prolonged standing. Soft yet strong, Mosaic Mats bring subtle texture and color to the overall collection. Available in Copper, Steel, Gold, and Onyx finishes, our mat is transformed with flecks of color and metallic highlights.