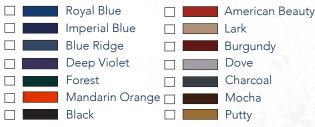

inet
- (6) Hinged doors on front with a solid back
- (3) Drawers
- (1) Adjustable shelf in each section
- (2) Taping sections
- (1) Removable seat in middle section
- Available in wood or laminate finishes
- 110° Euro hinges on doors
- Full extension glides on middle drawer
- 2" High density foam cushions
- Rounded corners
- Black wire pull handles

### **STANDARD CABINET:**

□ **CAB-030** 32"W x 74"L x 36"H

CAB-030 with Middle Seat Removed



### **OPTIONS:**

- $\hfill\square$  **CAB-FL** Flush Mount Handles on Doors & Drawers
- □ Lock Double Door Lock on Double Doors
- □ Lock1001 Lock on Drawers (Not available with Flush Mount Handles)



# *CAB-030* CONVERTIBLE TAPING/TREATMENT CABINET

### STANDARD LAMINATE CHOICES:



### STANDARD WOOD CHOICES:



#### STANDARD UPHOLSTERY CHOICES:



### **CUSTOM BRANDING:**

□ Decal Custom Small Small Logo Decal (6"W x 6"H)



Decal Custom Large Large Logo Decal (12"W x 12"H)



WWW.TEAMEDGEATHLETICS.COM | 800-743-7738