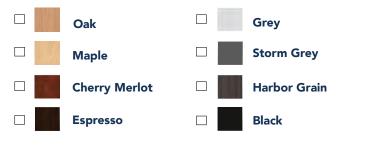

x 36"H
- Load Capacity: 600 lbs.
- 3 Section convertible taping cabinet
- (6) Hinged doors on front with a solid back
- (3) Drawers
- (1) Adjustable shelf in each section
- (2) Taping sections
- (1) Removable seat in middle section
- Available in wood or laminate finishes
- 110° Euro hinges on doors
- Full extension glides on middle drawer
- 2" High density foam cushions
- Rounded corners
- Black wire pull handles

### **STANDARD CABINET:**

□ **CAB-030** 32"W x 74"L x 36"H

CAB-030 with Middle Seat Removed



### **OPTIONS:**

- $\hfill\square$  **CAB-FL** Flush Mount Handles on Doors & Drawers
- □ Lock Double Door Lock on Double Doors
- □ Lock1001 Lock on Drawers (Not available with Flush Mount Handles)



# *CAB-030* CONVERTIBLE TAPING/TREATMENT CABINET

### STANDARD LAMINATE CHOICES:



### STANDARD WOOD CHOICES:



#### STANDARD UPHOLSTERY CHOICES:



### **CUSTOM BRANDING:**

□ Decal Custom Small Small Logo Decal (6"W x 6"H)



Decal Custom Large Large Logo Decal (12"W x 12"H)



WWW.TEAMEDGEATHLETICS.COM | 800-743-7738