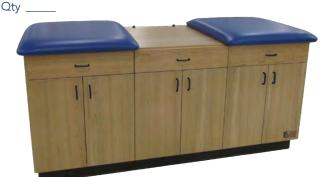

### **STANDARD CABINET:**

□ **CAB-030** 32"W x 74"L x 36"H

CAB-030 with Middle Seat Removed