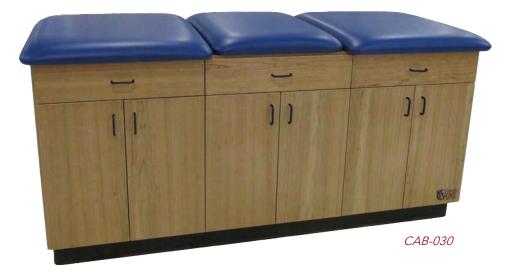

# CAB-030 CONVERTIBLE TAPING/TREATMENT CABINE

1 ,

Your athletic training room will shine with the addition of our custom branded treatment cabinets. Our line of cabinets meet the functional needs of athletic trainers and therapists, with ample storage. The CAB-030 model is our convertible taping cabinet that features a three section cabinet with two taping sections, a removable top seat for the middle section, six hinged doors and three drawers. Apply your team or organization logo to the cabinet exterior.

### STANDARD FEATURES:

- 32"W x 74"L x 36"H
- Load Capacity: 600 lbs.
- 3 Section convertible taping cabinet
- (6) Hinged doors on front with a solid back
- (3) Drawers
- (1) Adjustable shelf in each section
- (2) Taping sections
- (1) Removable seat in middle section
- Available in wood or laminate finishes
- 110° Euro hinges on doors
- Full extension glides on middle drawer
- 2" High density foam cushions
- Rounded corners
- Black wire pull handles