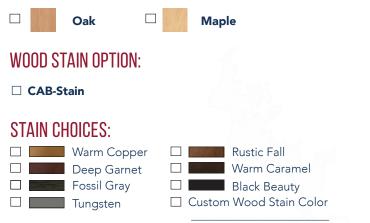

s.
- 3 Section convertible taping cabinet
- (6) Hinged doors on front with a solid back
- (3) Drawers
- (1) Adjustable shelf in each section
- (2) Taping sections
- (1) Removable seat in middle section
- Available in wood or laminate finishes
- 110° Euro hinges on doors
- Full extension glides on middle drawer
- 2" High density foam cushions
- Rounded corners
- Black wire pull handles

### **STANDARD CABINET:**

□ **CAB-030** 32"W x 74"L x 36"H

CAB-030 with Middle Seat Removed



### **OPTIONS:**

- $\hfill\square$  **CAB-FL** Flush Mount Handles on Doors & Drawers
- □ Lock Double Door Lock on Double Doors
- □ Lock1001 Lock on Drawers (Not available with Flush Mount Handles)



# *CAB-030* CONVERTIBLE TAPING/TREATMENT CABINET

### STANDARD LAMINATE CHOICES:



### STANDARD WOOD CHOICES:



#### STANDARD UPHOLSTERY CHOICES:



### **CUSTOM BRANDING:**

□ Decal Custom Small Small Logo Decal (6"W x 6"H)



Decal Custom Large Large Logo Decal (12"W x 12"H)



WWW.TEAMEDGEATHLETICS.COM | 800-743-7738