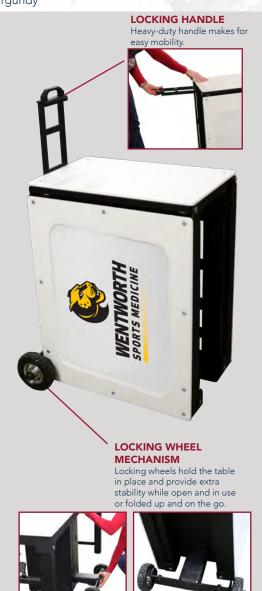

# PORTABLE WORKSTATION

The Aluma Elite Portable Workstation, with industry leading mobility features, is Athletic Edge's latest solution for sideline treatment and care. Made from aluminum, and complemented with a rugged, textured powder coat finish, this workstation offers an affordable and convenient solution for treating your athletes. The Aluma Elite Portable Workstation also features a stow-away handle, lockable storage cabinet that is accessible from both sides, marine grade plastic top and graphics package including two logo panels on top.

#### STANDARD FEATURES:

- Load Capacity: 750 lbs.
- 24"W x 73"L x 32"H
- Durable aluminum frame
- Textured powder coat finish with optional accent color
- 6" Pneumatic wheels
- Stow-away handle
- Lockable storage cabinet with access from both sides
- Marine grade plastic top
- Graphics Package: includes (2) logo panels on top