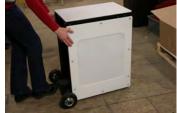

# PORTABLE WORKSTATION

The Aluma Elite Portable Workstation, with industry leading mobility features, is Athletic Edge's latest solution for sideline treatment and care. Made from aluminum, and complemented with a rugged, textured powder coat finish, this workstation offers an affordable and convenient solution for treating your athletes. The Aluma Elite Portable Workstation also features a stow-away handle, lockable storage cabinet that is accessible from both sides, marine grade plastic top and graphics package including two logo panels on top.

#### STANDARD FEATURES:

- Load Capacity: 750 lbs.
- 24"W x 73"L x 32"H
- Durable aluminum frame
- Textured powder coat finish with optional accent color
- 6" Pneumatic wheels
- Stow-away handle
- Lockable storage cabinet with access from both sides
- Marine grade plastic top
- Graphics Package: includes (2) logo panels on top

#### access from either side of workstation.