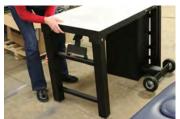

t finish with optional accent color
- 6" Pneumatic wheels
- Stow-away handle
- Lockable storage cabinet with access from both sides
- Marine grade plastic top
- Graphics Package: includes (2) logo panels on top

#### STANDARD TABLES:

□ PW4000

24"W x 73"L x 32"H (Open) 27"W x 24"L x 32"H (Folded) Qty \_\_\_\_\_

□ PW3000

24"W x 44"L x 32"H (Open) 27"W x 24"L x 32"H (Folded)

Qty \_\_\_\_\_





#### **OPTIONS:**

□ A2817

All Weather Cover (Black)

**A4487** 

Replacement Decals (Set of Two) (25"W x 20"H)







## ALUMA ELITE PORTABLE WORKSTATION

#### STANDARD TOP COLORS:

Black ¬ White Gray

#### STANDARD FRAME COLORS:

Burgundy



#### STANDARD ACCENT COLORS:





#### access from either side of workstation.

### security.





## ALUMA ELITE PORTABLE WORKSTATION

### SET-UP:















### TAKE-DOWN: