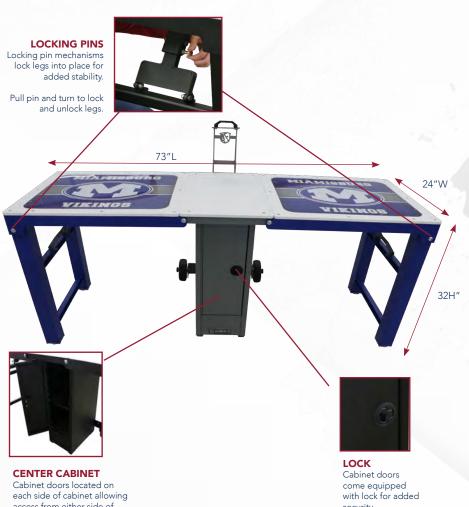

# PORTABLE WORKSTATION

The Aluma Elite Portable Workstation, with industry leading mobility features, is Athletic Edge's latest solution for sideline treatment and care. Made from aluminum, and complemented with a rugged, textured powder coat finish, this workstation offers an affordable and convenient solution for treating your athletes. The Aluma Elite Portable Workstation also features a stow-away handle, lockable storage cabinet that is accessible from both sides, marine grade plastic top and graphics package including two logo panels on top.

#### STANDARD FEATURES:

- Load Capacity: 750 lbs.
- 24"W x 73"L x 32"H
- Durable aluminum frame
- Textured powder coat finish with optional accent color
- 6" Pneumatic wheels
- Stow-away handle
- Lockable storage cabinet with access from both sides
- Marine grade plastic top
- Graphics Package: includes (2) logo panels on top

#### access from either side of workstation.

### security.