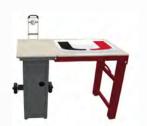

# PORTABLE WORKSTATION

The Aluma Elite Portable Workstation, with industry leading mobility features, is Athletic Edge's latest solution for sideline treatment and care. Made from aluminum, and complemented with a rugged, textured powder coat finish, this workstation offers an affordable and convenient solution for treating your athletes. The Aluma Elite Portable Workstation also features a stow-away handle, lockable storage cabinet that is accessible from both sides, marine grade plastic top and graphics package including two logo panels on top.

#### STANDARD FEATURES:

- Load Capacity: 750 lbs.
- 24"W x 73"L x 32"H
- Durable aluminum frame
- Textured powder coat finish with optional accent color
- 6" Pneumatic wheels
- Stow-away handle
- Lockable storage cabinet with access from both sides
- Marine grade plastic top
- Graphics Package: includes (2) logo panels on top

#### STANDARD TABLES:

□ PW4000

24"W x 73"L x 32"H (Open) 27"W x 24"L x 32"H (Folded) Qty \_\_\_\_\_

□ PW3000

24"W x 44"L x 32"H (Open) 27"W x 24"L x 32"H (Folded)

Qty \_\_\_\_\_