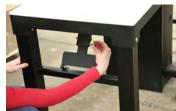

ent color
- 6" Pneumatic wheels
- Stow-away handle
- Lockable storage cabinet with access from both sides
- Marine grade plastic top
- Graphics Package: includes (2) logo panels on top

#### STANDARD TABLES:

□ PW4000

24"W x 73"L x 32"H (Open) 27"W x 24"L x 32"H (Folded) Qty \_\_\_\_\_

□ PW3000

24"W x 44"L x 32"H (Open) 27"W x 24"L x 32"H (Folded)

Qty \_\_\_\_\_





#### **OPTIONS:**

□ A2817

All Weather Cover (Black)

**A4487** 

Replacement Decals (Set of Two) (25"W x 20"H)







## ALUMA ELITE PORTABLE WORKSTATION

#### STANDARD TOP COLORS:

Black ¬ White Gray

#### STANDARD FRAME COLORS:

Burgundy



#### STANDARD ACCENT COLORS:





#### access from either side of workstation.

### security.





## ALUMA ELITE PORTABLE WORKSTATION

### SET-UP:















### TAKE-DOWN: