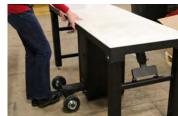

sh with optional accent color
- 6" Pneumatic wheels
- Stow-away handle
- Lockable storage cabinet with access from both sides
- Marine grade plastic top
- Graphics Package: includes (2) logo panels on top

#### STANDARD TABLES:

□ PW4000

24"W x 73"L x 32"H (Open) 27"W x 24"L x 32"H (Folded) Qty \_\_\_\_\_

□ PW3000

24"W x 44"L x 32"H (Open) 27"W x 24"L x 32"H (Folded)

Qty \_\_\_\_\_





#### **OPTIONS:**

□ A2817

All Weather Cover (Black)

**A4487** 

Replacement Decals (Set of Two) (25"W x 20"H)







## ALUMA ELITE PORTABLE WORKSTATION

#### STANDARD TOP COLORS:

Black ¬ White Gray

#### STANDARD FRAME COLORS:

Burgundy



#### STANDARD ACCENT COLORS:





#### access from either side of workstation.

### security.





## ALUMA ELITE PORTABLE WORKSTATION

### SET-UP:















### TAKE-DOWN: