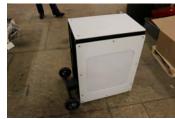

# PORTABLE WORKSTATION

The Aluma Elite Portable Workstation, with industry leading mobility features, is Athletic Edge's latest solution for sideline treatment and care. Made from aluminum, and complemented with a rugged, textured powder coat finish, this workstation offers an affordable and convenient solution for treating your athletes. The Aluma Elite Portable Workstation also features a stow-away handle, lockable storage cabinet that is accessible from both sides, marine grade plastic top and graphics package including two logo panels on top.

#### STANDARD FEATURES:

- Load Capacity: 750 lbs.
- 24"W x 73"L x 32"H
- Durable aluminum frame
- Textured powder coat finish with optional accent color
- 6" Pneumatic wheels
- Stow-away handle
- Lockable storage cabinet with access from both sides
- Marine grade plastic top
- Graphics Package: includes (2) logo panels on top

#### access from either side of workstation.

### security.