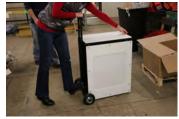

Pneumatic wheels
- Stow-away handle
- Lockable storage cabinet with access from both sides
- Marine grade plastic top
- Graphics Package: includes (2) logo panels on top

#### STANDARD TABLES:

□ PW4000

24"W x 73"L x 32"H (Open) 27"W x 24"L x 32"H (Folded) Qty \_\_\_\_\_

□ PW3000

24"W x 44"L x 32"H (Open) 27"W x 24"L x 32"H (Folded)

Qty \_\_\_\_\_





#### **OPTIONS:**

□ A2817

All Weather Cover (Black)

**A4487** 

Replacement Decals (Set of Two) (25"W x 20"H)







## ALUMA ELITE PORTABLE WORKSTATION

#### STANDARD TOP COLORS:

Black ¬ White Gray

#### STANDARD FRAME COLORS:

Burgundy



#### STANDARD ACCENT COLORS:





#### access from either side of workstation.

### security.





## ALUMA ELITE PORTABLE WORKSTATION

### SET-UP:















### TAKE-DOWN: