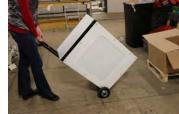

# PORTABLE WORKSTATION

The Aluma Elite Portable Workstation, with industry leading mobility features, is Athletic Edge's latest solution for sideline treatment and care. Made from aluminum, and complemented with a rugged, textured powder coat finish, this workstation offers an affordable and convenient solution for treating your athletes. The Aluma Elite Portable Workstation also features a stow-away handle, lockable storage cabinet that is accessible from both sides, marine grade plastic top and graphics package including two logo panels on top.

#### STANDARD FEATURES:

- Load Capacity: 750 lbs.
- 24"W x 73"L x 32"H
- Durable aluminum frame
- Textured powder coat finish with optional accent color
- 6" Pneumatic wheels
- Stow-away handle
- Lockable storage cabinet with access from both sides
- Marine grade plastic top
- Graphics Package: includes (2) logo panels on top