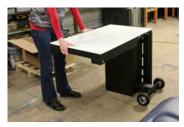

oat finish with optional accent color
- 6" Pneumatic wheels
- Stow-away handle
- Lockable storage cabinet with access from both sides
- Marine grade plastic top
- Graphics Package: includes (2) logo panels on top

#### STANDARD TABLES:

□ PW4000

24"W x 73"L x 32"H (Open) 27"W x 24"L x 32"H (Folded) Qty \_\_\_\_\_

□ PW3000

24"W x 44"L x 32"H (Open) 27"W x 24"L x 32"H (Folded)

Qty \_\_\_\_\_





#### **OPTIONS:**

□ A2817

All Weather Cover (Black)

**A4487** 

Replacement Decals (Set of Two) (25"W x 20"H)







## ALUMA ELITE PORTABLE WORKSTATION

#### STANDARD TOP COLORS:

Black ¬ White Gray

#### STANDARD FRAME COLORS:

Burgundy



#### STANDARD ACCENT COLORS:





#### access from either side of workstation.

### security.





## ALUMA ELITE PORTABLE WORKSTATION

### SET-UP:















### TAKE-DOWN: