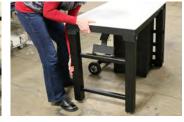

t color
- 6" Pneumatic wheels
- Stow-away handle
- Lockable storage cabinet with access from both sides
- Marine grade plastic top
- Graphics Package: includes (2) logo panels on top

#### STANDARD TABLES:

□ PW4000

24"W x 73"L x 32"H (Open) 27"W x 24"L x 32"H (Folded) Qty \_\_\_\_\_

□ PW3000

24"W x 44"L x 32"H (Open) 27"W x 24"L x 32"H (Folded)

Qty \_\_\_\_\_





#### **OPTIONS:**

□ A2817

All Weather Cover (Black)

**A4487** 

Replacement Decals (Set of Two) (25"W x 20"H)







## ALUMA ELITE PORTABLE WORKSTATION

#### STANDARD TOP COLORS:

Black ¬ White Gray

#### STANDARD FRAME COLORS:

Burgundy



#### STANDARD ACCENT COLORS:





#### access from either side of workstation.

### security.





## ALUMA ELITE PORTABLE WORKSTATION

### SET-UP:















### TAKE-DOWN: