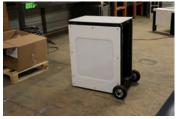

# PORTABLE WORKSTATION

The Aluma Elite Portable Workstation, with industry leading mobility features, is Athletic Edge's latest solution for sideline treatment and care. Made from aluminum, and complemented with a rugged, textured powder coat finish, this workstation offers an affordable and convenient solution for treating your athletes. The Aluma Elite Portable Workstation also features a stow-away handle, lockable storage cabinet that is accessible from both sides, marine grade plastic top and graphics package including two logo panels on top.

#### STANDARD FEATURES:

- Load Capacity: 750 lbs.
- 24"W x 73"L x 32"H
- Durable aluminum frame
- Textured powder coat finish with optional accent color
- 6" Pneumatic wheels
- Stow-away handle
- Lockable storage cabinet with access from both sides
- Marine grade plastic top
- Graphics Package: includes (2) logo panels on top