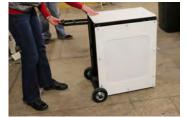

# PORTABLE WORKSTATION

The Aluma Elite Portable Workstation, with industry leading mobility features, is Athletic Edge's latest solution for sideline treatment and care. Made from aluminum, and complemented with a rugged, textured powder coat finish, this workstation offers an affordable and convenient solution for treating your athletes. The Aluma Elite Portable Workstation also features a stow-away handle, lockable storage cabinet that is accessible from both sides, marine grade plastic top and graphics package including two logo panels on top.

#### STANDARD FEATURES:

- Load Capacity: 750 lbs.
- 24"W x 73"L x 32"H
- Durable aluminum frame
- Textured powder coat finish with optional accent color
- 6" Pneumatic wheels
- Stow-away handle
- Lockable storage cabinet with access from both sides
- Marine grade plastic top
- Graphics Package: includes (2) logo panels on top

### security.