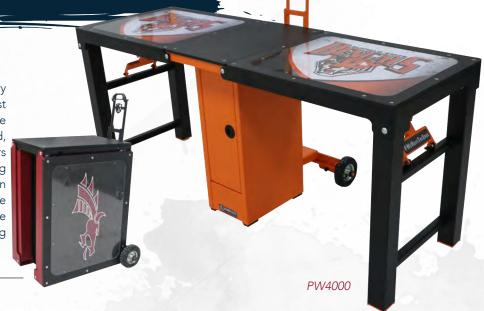

# PORTABLE WORKSTATION

The Aluma Elite Portable Workstation, with industry leading mobility features, is Athletic Edge's latest solution for sideline treatment and care. Made from aluminum, and complemented with a rugged, textured powder coat finish, this workstation offers an affordable and convenient solution for treating your athletes. The Aluma Elite Portable Workstation also features a stow-away handle, lockable storage cabinet that is accessible from both sides, marine grade plastic top and graphics package including two logo panels on top.

#### STANDARD FEATURES:

- Load Capacity: 750 lbs.
- 24"W x 73"L x 32"H
- Durable aluminum frame
- Textured powder coat finish with optional accent color
- 6" Pneumatic wheels
- Stow-away handle
- Lockable storage cabinet with access from both sides
- Marine grade plastic top
- Graphics Package: includes (2) logo panels on top

#### STANDARD TABLES:

□ PW4000

24"W x 73"L x 32"H (Open) 27"W x 24"L x 32"H (Folded) Qty \_\_\_\_\_

□ PW3000

24"W x 44"L x 32"H (Open) 27"W x 24"L x 32"H (Folded)

Qty \_\_\_\_\_