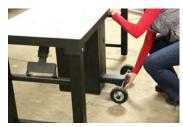

ccent color
- 6" Pneumatic wheels
- Stow-away handle
- Lockable storage cabinet with access from both sides
- Marine grade plastic top
- Graphics Package: includes (2) logo panels on top

#### STANDARD TABLES:

□ PW4000

24"W x 73"L x 32"H (Open) 27"W x 24"L x 32"H (Folded) Qty \_\_\_\_\_

□ PW3000

24"W x 44"L x 32"H (Open) 27"W x 24"L x 32"H (Folded)

Qty \_\_\_\_\_





#### **OPTIONS:**

□ A2817

All Weather Cover (Black)

**A4487** 

Replacement Decals (Set of Two) (25"W x 20"H)







## ALUMA ELITE PORTABLE WORKSTATION

#### STANDARD TOP COLORS:

Black ¬ White Gray

#### STANDARD FRAME COLORS:

Burgundy



#### STANDARD ACCENT COLORS:





#### access from either side of workstation.

### security.





## ALUMA ELITE PORTABLE WORKSTATION

### SET-UP:















### TAKE-DOWN: