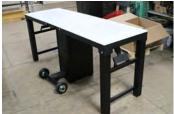

# PORTABLE WORKSTATION

The Aluma Elite Portable Workstation, with industry leading mobility features, is Athletic Edge's latest solution for sideline treatment and care. Made from aluminum, and complemented with a rugged, textured powder coat finish, this workstation offers an affordable and convenient solution for treating your athletes. The Aluma Elite Portable Workstation also features a stow-away handle, lockable storage cabinet that is accessible from both sides, marine grade plastic top and graphics package including two logo panels on top.

#### STANDARD FEATURES:

- Load Capacity: 750 lbs.
- 24"W x 73"L x 32"H
- Durable aluminum frame
- Textured powder coat finish with optional accent color
- 6" Pneumatic wheels
- Stow-away handle
- Lockable storage cabinet with access from both sides
- Marine grade plastic top
- Graphics Package: includes (2) logo panels on top