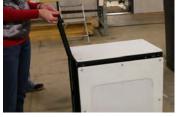

6" Pneumatic wheels
- Stow-away handle
- Lockable storage cabinet with access from both sides
- Marine grade plastic top
- Graphics Package: includes (2) logo panels on top

#### STANDARD TABLES:

□ PW4000

24"W x 73"L x 32"H (Open) 27"W x 24"L x 32"H (Folded) Qty \_\_\_\_\_

□ PW3000

24"W x 44"L x 32"H (Open) 27"W x 24"L x 32"H (Folded)

Qty \_\_\_\_\_





#### **OPTIONS:**

□ A2817

All Weather Cover (Black)

**A4487** 

Replacement Decals (Set of Two) (25"W x 20"H)







## ALUMA ELITE PORTABLE WORKSTATION

#### STANDARD TOP COLORS:

Black ¬ White Gray

#### STANDARD FRAME COLORS:

Burgundy



#### STANDARD ACCENT COLORS:





#### access from either side of workstation.

### security.





## ALUMA ELITE PORTABLE WORKSTATION

### SET-UP:















### TAKE-DOWN: