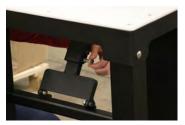

finish with optional accent color
- 6" Pneumatic wheels
- Stow-away handle
- Lockable storage cabinet with access from both sides
- Marine grade plastic top
- Graphics Package: includes (2) logo panels on top

#### STANDARD TABLES:

□ PW4000

24"W x 73"L x 32"H (Open) 27"W x 24"L x 32"H (Folded) Qty \_\_\_\_\_

□ PW3000

24"W x 44"L x 32"H (Open) 27"W x 24"L x 32"H (Folded)

Qty \_\_\_\_\_





#### **OPTIONS:**

□ A2817

All Weather Cover (Black)

**A4487** 

Replacement Decals (Set of Two) (25"W x 20"H)







## ALUMA ELITE PORTABLE WORKSTATION

#### STANDARD TOP COLORS:

Black ¬ White Gray

#### STANDARD FRAME COLORS:

Burgundy



#### STANDARD ACCENT COLORS:





#### access from either side of workstation.

### security.





## ALUMA ELITE PORTABLE WORKSTATION

### SET-UP:















### TAKE-DOWN: