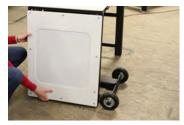

lor
- 6" Pneumatic wheels
- Stow-away handle
- Lockable storage cabinet with access from both sides
- Marine grade plastic top
- Graphics Package: includes (2) logo panels on top

#### STANDARD TABLES:

□ PW4000

24"W x 73"L x 32"H (Open) 27"W x 24"L x 32"H (Folded) Qty \_\_\_\_\_

□ PW3000

24"W x 44"L x 32"H (Open) 27"W x 24"L x 32"H (Folded)

Qty \_\_\_\_\_





#### **OPTIONS:**

□ A2817

All Weather Cover (Black)

**A4487** 

Replacement Decals (Set of Two) (25"W x 20"H)







## ALUMA ELITE PORTABLE WORKSTATION

#### STANDARD TOP COLORS:

Black ¬ White Gray

#### STANDARD FRAME COLORS:

Burgundy



#### STANDARD ACCENT COLORS:





#### access from either side of workstation.

### security.





## ALUMA ELITE PORTABLE WORKSTATION

### SET-UP:















### TAKE-DOWN: