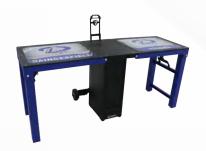

# PORTABLE WORKSTATION

The Aluma Elite Portable Workstation, with industry leading mobility features, is Athletic Edge's latest solution for sideline treatment and care. Made from aluminum, and complemented with a rugged, textured powder coat finish, this workstation offers an affordable and convenient solution for treating your athletes. The Aluma Elite Portable Workstation also features a stow-away handle, lockable storage cabinet that is accessible from both sides, marine grade plastic top and graphics package including two logo panels on top.

#### STANDARD FEATURES:

- Load Capacity: 750 lbs.
- 24"W x 73"L x 32"H
- Durable aluminum frame
- Textured powder coat finish with optional accent color
- 6" Pneumatic wheels
- Stow-away handle
- Lockable storage cabinet with access from both sides
- Marine grade plastic top
- Graphics Package: includes (2) logo panels on top

#### STANDARD TABLES:

□ PW4000

24"W x 73"L x 32"H (Open) 27"W x 24"L x 32"H (Folded) Qty \_\_\_\_\_

□ PW3000

24"W x 44"L x 32"H (Open) 27"W x 24"L x 32"H (Folded)

Qty \_\_\_\_\_