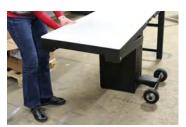

color
- 6" Pneumatic wheels
- Stow-away handle
- Lockable storage cabinet with access from both sides
- Marine grade plastic top
- Graphics Package: includes (2) logo panels on top

#### STANDARD TABLES:

□ PW4000

24"W x 73"L x 32"H (Open) 27"W x 24"L x 32"H (Folded) Qty \_\_\_\_\_

□ PW3000

24"W x 44"L x 32"H (Open) 27"W x 24"L x 32"H (Folded)

Qty \_\_\_\_\_





#### **OPTIONS:**

□ A2817

All Weather Cover (Black)

**A4487** 

Replacement Decals (Set of Two) (25"W x 20"H)







## ALUMA ELITE PORTABLE WORKSTATION

#### STANDARD TOP COLORS:

Black ¬ White Gray

#### STANDARD FRAME COLORS:

Burgundy



#### STANDARD ACCENT COLORS:





#### access from either side of workstation.

### security.





## ALUMA ELITE PORTABLE WORKSTATION

### SET-UP:















### TAKE-DOWN: