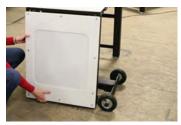

| NAME:                                            |                                                     | PHONE:                                                            |                                  |                             |                                            |  |
|--------------------------------------------------|-----------------------------------------------------|-------------------------------------------------------------------|----------------------------------|-----------------------------|--------------------------------------------|--|
| SCHOOL/ORGANIZATION:                             |                                                     | E-MAIL:                                                           |                                  |                             |                                            |  |
| DEALER/REP:                                      |                                                     | SALES REP:                                                        |                                  | QUOTE:                      |                                            |  |
|                                                  |                                                     |                                                                   |                                  |                             |                                            |  |
|                                                  |                                                     | Ald                                                               | MA 3                             | ELITA                       | E                                          |  |
| <b>ALUMA EL</b>                                  | IIE                                                 |                                                                   |                                  |                             |                                            |  |
| by The Athletic                                  | Edge                                                | PRO PORTA                                                         | RLF M                            | UKK3                        | IAHUN                                      |  |
|                                                  |                                                     | The second second                                                 |                                  |                             |                                            |  |
|                                                  |                                                     |                                                                   |                                  |                             | /                                          |  |
|                                                  |                                                     | TI AI EIN                                                         |                                  | <b>NA</b>                   |                                            |  |
|                                                  |                                                     | slightly larger port                                              | able workstati                   | on, with indust             | is Athletic Edge's<br>try leading mobility |  |
|                                                  |                                                     |                                                                   |                                  |                             | de from aluminum,<br>bowder coat finish,   |  |
|                                                  |                                                     |                                                                   |                                  |                             | renient solution for ortable Workstation   |  |
|                                                  |                                                     | also features a sto                                               | w-away handle                    | e, lockable stor            | rage cabinet that is                       |  |
|                                                  |                                                     | package including                                                 |                                  |                             | ic top and graphics                        |  |
|                                                  | CTANDADD                                            | CTANDADD FFATUDEC.                                                |                                  |                             |                                            |  |
|                                                  |                                                     | STANDARD FEATURES:  • Load Capacity: 750 lbs.  • Stow-away handle |                                  |                             |                                            |  |
|                                                  | • 30"W x 78"L                                       | x 32"H                                                            |                                  | e storage cabi<br>oth sides | net with access                            |  |
|                                                  | <ul><li>Durable alun</li><li>Textured pov</li></ul> | ninum trame<br>wder coat finish with                              |                                  | grade plastic t             | ор                                         |  |
| PW4000-PRO                                       | optional acc                                        | ent color                                                         | <ul><li>Graphic panels</li></ul> | cs package incl             | udes (2) logo                              |  |
|                                                  | • 6" Pneumati                                       |                                                                   | pariets (                        |                             |                                            |  |
| STANDARD TABLES:                                 |                                                     | OPTIONS:                                                          |                                  |                             |                                            |  |
| □ <b>PW4000-PRO</b><br>30"W x 78"L x 32"H (Open) |                                                     | ☐ <b>A2817-F</b><br>All Weat                                      | <b>'RO</b><br>her Cover (Bla     | ck)                         |                                            |  |
| 34"W x 28"L x 32"H (Folded)                      | , , ,                                               | ☐ <b>A4487-F</b><br>Replacer                                      | <b>PRO</b><br>ment Decals (S     | et of Two)                  |                                            |  |
| Oty                                              |                                                     | (25"W x                                                           |                                  |                             |                                            |  |
|                                                  |                                                     | STANDARI                                                          | TOP COLOF                        | )Ç.                         |                                            |  |
| ☐ <b>PW3000-PRO</b> 30"W x 49"L x 32"H (Open)    |                                                     |                                                                   | Black                            |                             | White                                      |  |
| 34"W x 28"L x 32"H (Folded)                      | И                                                   |                                                                   | Gray                             |                             |                                            |  |
| Oty                                              |                                                     |                                                                   |                                  |                             |                                            |  |
| STANDARD FRAME COLORS:                           |                                                     | STANDARD                                                          | ACCENT CO                        | LORS:                       |                                            |  |
| Black                                            | Green<br>Forest Green                               |                                                                   | lack<br>ight Gray                |                             | Green<br>Forest Green                      |  |
| □ Charcoal □                                     | Purple                                              |                                                                   | Charcoal                         |                             | Purple                                     |  |
| Bright Blue Royal Blue                           | Yellow<br>Orange                                    |                                                                   | right Blue<br>oyal Blue          |                             | Yellow<br>Orange                           |  |
| □ Navy Blue □                                    | Brown                                               |                                                                   | lavy Blue                        |                             | Brown                                      |  |