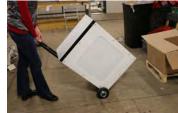

| NAME:                                            |                                                     | PHONE:                                                            |                                  |                             |                                            |  |
|--------------------------------------------------|-----------------------------------------------------|-------------------------------------------------------------------|----------------------------------|-----------------------------|--------------------------------------------|--|
| SCHOOL/ORGANIZATION:                             |                                                     | E-MAIL:                                                           |                                  |                             |                                            |  |
| DEALER/REP:                                      |                                                     | SALES REP:                                                        |                                  | QUOTE:                      |                                            |  |
|                                                  |                                                     |                                                                   |                                  |                             |                                            |  |
|                                                  |                                                     | Ald                                                               | MA 3                             | ELITA                       | E                                          |  |
| <b>ALUMA EL</b>                                  | IIE                                                 |                                                                   |                                  |                             |                                            |  |
| by The Athletic                                  | Edge                                                | PRO PORTA                                                         | RLF M                            | UKK3                        | IAHUN                                      |  |
|                                                  |                                                     | The second second                                                 |                                  |                             |                                            |  |
|                                                  |                                                     |                                                                   |                                  |                             | /                                          |  |
|                                                  |                                                     | TI AI EIN                                                         |                                  | <b>NA</b>                   |                                            |  |
|                                                  |                                                     | slightly larger port                                              | able workstati                   | on, with indust             | is Athletic Edge's<br>try leading mobility |  |
|                                                  |                                                     |                                                                   |                                  |                             | de from aluminum,<br>bowder coat finish,   |  |
|                                                  |                                                     |                                                                   |                                  |                             | renient solution for ortable Workstation   |  |
|                                                  |                                                     | also features a sto                                               | w-away handle                    | e, lockable stor            | rage cabinet that is                       |  |
|                                                  |                                                     | package including                                                 |                                  |                             | ic top and graphics                        |  |
|                                                  | CTANDADD                                            | CTANDADD FFATUDEC.                                                |                                  |                             |                                            |  |
|                                                  |                                                     | STANDARD FEATURES:  • Load Capacity: 750 lbs.  • Stow-away handle |                                  |                             |                                            |  |
|                                                  | • 30"W x 78"L                                       | x 32"H                                                            |                                  | e storage cabi<br>oth sides | net with access                            |  |
|                                                  | <ul><li>Durable alun</li><li>Textured pov</li></ul> | ninum trame<br>wder coat finish with                              |                                  | grade plastic t             | ор                                         |  |
| PW4000-PRO                                       | optional acc                                        | ent color                                                         | <ul><li>Graphic panels</li></ul> | cs package incl             | udes (2) logo                              |  |
|                                                  | • 6" Pneumati                                       |                                                                   | pariets (                        |                             |                                            |  |
| STANDARD TABLES:                                 |                                                     | OPTIONS:                                                          |                                  |                             |                                            |  |
| □ <b>PW4000-PRO</b><br>30"W x 78"L x 32"H (Open) |                                                     | ☐ <b>A2817-F</b><br>All Weat                                      | <b>'RO</b><br>her Cover (Bla     | ck)                         |                                            |  |
| 34"W x 28"L x 32"H (Folded)                      | , , ,                                               | ☐ <b>A4487-F</b><br>Replacer                                      | <b>PRO</b><br>ment Decals (S     | et of Two)                  |                                            |  |
| Oty                                              |                                                     | (25"W x                                                           |                                  |                             |                                            |  |
|                                                  |                                                     | STANDARI                                                          | TOP COLOF                        | )Ç.                         |                                            |  |
| ☐ <b>PW3000-PRO</b> 30"W x 49"L x 32"H (Open)    |                                                     |                                                                   | Black                            |                             | White                                      |  |
| 34"W x 28"L x 32"H (Folded)                      | И                                                   |                                                                   | Gray                             |                             |                                            |  |
| Oty                                              |                                                     |                                                                   |                                  |                             |                                            |  |
| STANDARD FRAME COLORS:                           |                                                     | STANDARD                                                          | ACCENT CO                        | LORS:                       |                                            |  |
| Black                                            | Green<br>Forest Green                               |                                                                   | lack<br>ight Gray                |                             | Green<br>Forest Green                      |  |
| □ Charcoal □                                     | Purple                                              |                                                                   | Charcoal                         |                             | Purple                                     |  |
| Bright Blue Royal Blue                           | Yellow<br>Orange                                    |                                                                   | right Blue<br>oyal Blue          |                             | Yellow<br>Orange                           |  |
| □ Navy Blue □                                    | Brown                                               |                                                                   | lavy Blue                        |                             | Brown                                      |  |

## TAKE-DOWN: