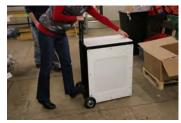

| NAME:                                            |                                                     | PHONE:                                                            |                                  |                             |                                            |  |
|--------------------------------------------------|-----------------------------------------------------|-------------------------------------------------------------------|----------------------------------|-----------------------------|--------------------------------------------|--|
| SCHOOL/ORGANIZATION:                             |                                                     | E-MAIL:                                                           |                                  |                             |                                            |  |
| DEALER/REP:                                      |                                                     | SALES REP:                                                        |                                  | QUOTE:                      |                                            |  |
|                                                  |                                                     |                                                                   |                                  |                             |                                            |  |
|                                                  |                                                     | Ald                                                               | MA 3                             | ELITA                       | E                                          |  |
| <b>ALUMA EL</b>                                  | IIE                                                 |                                                                   |                                  |                             |                                            |  |
| by The Athletic                                  | Edge                                                | PRO PORTA                                                         | RLF M                            | UKK3                        | IAHUN                                      |  |
|                                                  |                                                     | The second second                                                 |                                  |                             |                                            |  |
|                                                  |                                                     |                                                                   |                                  |                             | /                                          |  |
|                                                  |                                                     | TI AI EIN                                                         |                                  | <b>NA</b>                   |                                            |  |
|                                                  |                                                     | slightly larger port                                              | able workstati                   | on, with indust             | is Athletic Edge's<br>try leading mobility |  |
|                                                  |                                                     |                                                                   |                                  |                             | de from aluminum,<br>bowder coat finish,   |  |
|                                                  |                                                     |                                                                   |                                  |                             | renient solution for ortable Workstation   |  |
|                                                  |                                                     | also features a sto                                               | w-away handle                    | e, lockable stor            | rage cabinet that is                       |  |
|                                                  |                                                     | package including                                                 |                                  |                             | ic top and graphics                        |  |
|                                                  | CTANDADD                                            | CTANDADD FFATUDEC.                                                |                                  |                             |                                            |  |
|                                                  |                                                     | STANDARD FEATURES:  • Load Capacity: 750 lbs.  • Stow-away handle |                                  |                             |                                            |  |
|                                                  | • 30"W x 78"L                                       | x 32"H                                                            |                                  | e storage cabi<br>oth sides | net with access                            |  |
|                                                  | <ul><li>Durable alun</li><li>Textured pov</li></ul> | ninum trame<br>wder coat finish with                              |                                  | grade plastic t             | ор                                         |  |
| PW4000-PRO                                       | optional acc                                        | ent color                                                         | <ul><li>Graphic panels</li></ul> | cs package incl             | udes (2) logo                              |  |
|                                                  | • 6" Pneumati                                       |                                                                   | pariets (                        |                             |                                            |  |
| STANDARD TABLES:                                 |                                                     | OPTIONS:                                                          |                                  |                             |                                            |  |
| □ <b>PW4000-PRO</b><br>30"W x 78"L x 32"H (Open) |                                                     | ☐ <b>A2817-F</b><br>All Weat                                      | <b>'RO</b><br>her Cover (Bla     | ck)                         |                                            |  |
| 34"W x 28"L x 32"H (Folded)                      | , , ,                                               | ☐ <b>A4487-F</b><br>Replacer                                      | <b>PRO</b><br>ment Decals (S     | et of Two)                  |                                            |  |
| Oty                                              |                                                     | (25"W x                                                           |                                  |                             |                                            |  |
|                                                  |                                                     | STANDARI                                                          | TOP COLOF                        | )Ç.                         |                                            |  |
| ☐ <b>PW3000-PRO</b> 30"W x 49"L x 32"H (Open)    |                                                     |                                                                   | Black                            |                             | White                                      |  |
| 34"W x 28"L x 32"H (Folded)                      | И                                                   |                                                                   | Gray                             |                             |                                            |  |
| Oty                                              |                                                     |                                                                   |                                  |                             |                                            |  |
| STANDARD FRAME COLORS:                           |                                                     | STANDARD                                                          | ACCENT CO                        | LORS:                       |                                            |  |
| Black                                            | Green<br>Forest Green                               |                                                                   | lack<br>ight Gray                |                             | Green<br>Forest Green                      |  |
| □ Charcoal □                                     | Purple                                              |                                                                   | Charcoal                         |                             | Purple                                     |  |
| Bright Blue Royal Blue                           | Yellow<br>Orange                                    |                                                                   | right Blue<br>oyal Blue          |                             | Yellow<br>Orange                           |  |
| □ Navy Blue □                                    | Brown                                               |                                                                   | lavy Blue                        |                             | Brown                                      |  |

## SET-UP: