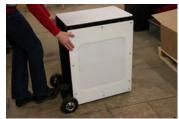

| NAME:                                            |                                                     | PHONE:                                                            |                                  |                             |                                            |  |
|--------------------------------------------------|-----------------------------------------------------|-------------------------------------------------------------------|----------------------------------|-----------------------------|--------------------------------------------|--|
| SCHOOL/ORGANIZATION:                             |                                                     | E-MAIL:                                                           |                                  |                             |                                            |  |
| DEALER/REP:                                      |                                                     | SALES REP:                                                        |                                  | QUOTE:                      |                                            |  |
|                                                  |                                                     |                                                                   |                                  |                             |                                            |  |
|                                                  |                                                     | Ald                                                               | MA 3                             | ELITA                       | E                                          |  |
| <b>ALUMA EL</b>                                  | IIE                                                 |                                                                   |                                  |                             |                                            |  |
| by The Athletic                                  | Edge                                                | PRO PORTA                                                         | RLF M                            | UKK3                        | IAHUN                                      |  |
|                                                  |                                                     | The second second                                                 |                                  |                             |                                            |  |
|                                                  |                                                     |                                                                   |                                  |                             | /                                          |  |
|                                                  |                                                     | TI AI EIN                                                         |                                  | <b>NA</b>                   |                                            |  |
|                                                  |                                                     | slightly larger port                                              | able workstati                   | on, with indust             | is Athletic Edge's<br>try leading mobility |  |
|                                                  |                                                     |                                                                   |                                  |                             | de from aluminum,<br>bowder coat finish,   |  |
|                                                  |                                                     |                                                                   |                                  |                             | renient solution for ortable Workstation   |  |
|                                                  |                                                     | also features a sto                                               | w-away handle                    | e, lockable stor            | rage cabinet that is                       |  |
|                                                  |                                                     | package including                                                 |                                  |                             | ic top and graphics                        |  |
|                                                  | CTANDADD                                            | CTANDADD FFATUDEC.                                                |                                  |                             |                                            |  |
|                                                  |                                                     | STANDARD FEATURES:  • Load Capacity: 750 lbs.  • Stow-away handle |                                  |                             |                                            |  |
|                                                  | • 30"W x 78"L                                       | x 32"H                                                            |                                  | e storage cabi<br>oth sides | net with access                            |  |
|                                                  | <ul><li>Durable alun</li><li>Textured pov</li></ul> | ninum trame<br>wder coat finish with                              |                                  | grade plastic t             | ор                                         |  |
| PW4000-PRO                                       | optional acc                                        | ent color                                                         | <ul><li>Graphic panels</li></ul> | cs package incl             | udes (2) logo                              |  |
|                                                  | • 6" Pneumati                                       |                                                                   | pariets (                        |                             |                                            |  |
| STANDARD TABLES:                                 |                                                     | OPTIONS:                                                          |                                  |                             |                                            |  |
| □ <b>PW4000-PRO</b><br>30"W x 78"L x 32"H (Open) |                                                     | ☐ <b>A2817-F</b><br>All Weat                                      | <b>'RO</b><br>her Cover (Bla     | ck)                         |                                            |  |
| 34"W x 28"L x 32"H (Folded)                      | , , ,                                               | ☐ <b>A4487-F</b><br>Replacer                                      | <b>PRO</b><br>ment Decals (S     | et of Two)                  |                                            |  |
| Oty                                              |                                                     | (25"W x                                                           |                                  |                             |                                            |  |
|                                                  |                                                     | STANDARI                                                          | TOP COLOF                        | )Ç.                         |                                            |  |
| ☐ <b>PW3000-PRO</b> 30"W x 49"L x 32"H (Open)    |                                                     |                                                                   | Black                            |                             | White                                      |  |
| 34"W x 28"L x 32"H (Folded)                      | И                                                   |                                                                   | Gray                             |                             |                                            |  |
| Oty                                              |                                                     |                                                                   |                                  |                             |                                            |  |
| STANDARD FRAME COLORS:                           |                                                     | STANDARD                                                          | ACCENT CO                        | LORS:                       |                                            |  |
| Black                                            | Green<br>Forest Green                               |                                                                   | lack<br>ight Gray                |                             | Green<br>Forest Green                      |  |
| □ Charcoal □                                     | Purple                                              |                                                                   | Charcoal                         |                             | Purple                                     |  |
| Bright Blue Royal Blue                           | Yellow<br>Orange                                    |                                                                   | right Blue<br>oyal Blue          |                             | Yellow<br>Orange                           |  |
| □ Navy Blue □                                    | Brown                                               |                                                                   | lavy Blue                        |                             | Brown                                      |  |