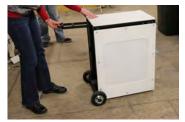

| NAME:                                            |                                                     | PHONE:                                                            |                                  |                             |                                            |  |
|--------------------------------------------------|-----------------------------------------------------|-------------------------------------------------------------------|----------------------------------|-----------------------------|--------------------------------------------|--|
| SCHOOL/ORGANIZATION:                             |                                                     | E-MAIL:                                                           |                                  |                             |                                            |  |
| DEALER/REP:                                      |                                                     | SALES REP:                                                        |                                  | QUOTE:                      |                                            |  |
|                                                  |                                                     |                                                                   |                                  |                             |                                            |  |
|                                                  |                                                     | Ald                                                               | MA 3                             | ELITA                       | E                                          |  |
| <b>ALUMA EL</b>                                  | IIE                                                 |                                                                   |                                  |                             |                                            |  |
| by The Athletic                                  | Edge                                                | PRO PORTA                                                         | RLF M                            | UKK3                        | IAHUN                                      |  |
|                                                  |                                                     | The second second                                                 |                                  |                             |                                            |  |
|                                                  |                                                     |                                                                   |                                  |                             | /                                          |  |
|                                                  |                                                     | TI AI EIN                                                         |                                  | <b>NA</b>                   |                                            |  |
|                                                  |                                                     | slightly larger port                                              | able workstati                   | on, with indust             | is Athletic Edge's<br>try leading mobility |  |
|                                                  |                                                     |                                                                   |                                  |                             | de from aluminum,<br>bowder coat finish,   |  |
|                                                  |                                                     |                                                                   |                                  |                             | renient solution for ortable Workstation   |  |
|                                                  |                                                     | also features a sto                                               | w-away handle                    | e, lockable stor            | rage cabinet that is                       |  |
|                                                  |                                                     | package including                                                 |                                  |                             | ic top and graphics                        |  |
|                                                  | CTANDADD                                            | CTANDADD FFATUDEC.                                                |                                  |                             |                                            |  |
|                                                  |                                                     | STANDARD FEATURES:  • Load Capacity: 750 lbs.  • Stow-away handle |                                  |                             |                                            |  |
|                                                  | • 30"W x 78"L                                       | x 32"H                                                            |                                  | e storage cabi<br>oth sides | net with access                            |  |
|                                                  | <ul><li>Durable alun</li><li>Textured pov</li></ul> | ninum trame<br>wder coat finish with                              |                                  | grade plastic t             | ор                                         |  |
| PW4000-PRO                                       | optional acc                                        | ent color                                                         | <ul><li>Graphic panels</li></ul> | cs package incl             | udes (2) logo                              |  |
|                                                  | • 6" Pneumati                                       |                                                                   | pariets (                        |                             |                                            |  |
| STANDARD TABLES:                                 |                                                     | OPTIONS:                                                          |                                  |                             |                                            |  |
| □ <b>PW4000-PRO</b><br>30"W x 78"L x 32"H (Open) |                                                     | ☐ <b>A2817-F</b><br>All Weat                                      | <b>'RO</b><br>her Cover (Bla     | ck)                         |                                            |  |
| 34"W x 28"L x 32"H (Folded)                      | , , ,                                               | ☐ <b>A4487-F</b><br>Replacer                                      | <b>PRO</b><br>ment Decals (S     | et of Two)                  |                                            |  |
| Oty                                              |                                                     | (25"W x                                                           |                                  |                             |                                            |  |
|                                                  |                                                     | STANDARI                                                          | TOP COLOF                        | )Ç.                         |                                            |  |
| ☐ <b>PW3000-PRO</b> 30"W x 49"L x 32"H (Open)    |                                                     |                                                                   | Black                            |                             | White                                      |  |
| 34"W x 28"L x 32"H (Folded)                      | И                                                   |                                                                   | Gray                             |                             |                                            |  |
| Oty                                              |                                                     |                                                                   |                                  |                             |                                            |  |
| STANDARD FRAME COLORS:                           |                                                     | STANDARD                                                          | ACCENT CO                        | LORS:                       |                                            |  |
| Black                                            | Green<br>Forest Green                               |                                                                   | lack<br>ight Gray                |                             | Green<br>Forest Green                      |  |
| □ Charcoal □                                     | Purple                                              |                                                                   | Charcoal                         |                             | Purple                                     |  |
| Bright Blue Royal Blue                           | Yellow<br>Orange                                    |                                                                   | right Blue<br>oyal Blue          |                             | Yellow<br>Orange                           |  |
| □ Navy Blue □                                    | Brown                                               |                                                                   | lavy Blue                        |                             | Brown                                      |  |