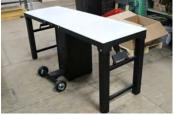

| NAME:                                            |                                                     | PHONE:                                                            |                                  |                             |                                            |  |
|--------------------------------------------------|-----------------------------------------------------|-------------------------------------------------------------------|----------------------------------|-----------------------------|--------------------------------------------|--|
| SCHOOL/ORGANIZATION:                             |                                                     | E-MAIL:                                                           |                                  |                             |                                            |  |
| DEALER/REP:                                      |                                                     | SALES REP:                                                        |                                  | QUOTE:                      |                                            |  |
|                                                  |                                                     |                                                                   |                                  |                             |                                            |  |
|                                                  |                                                     | Ald                                                               | MA 3                             | ELITA                       | E                                          |  |
| <b>ALUMA EL</b>                                  | IIE                                                 |                                                                   |                                  |                             |                                            |  |
| by The Athletic                                  | Edge                                                | PRO PORTA                                                         | RLF M                            | UKK3                        | IAHUN                                      |  |
|                                                  |                                                     | The second second                                                 |                                  |                             |                                            |  |
|                                                  |                                                     |                                                                   |                                  |                             | /                                          |  |
|                                                  |                                                     | TI AI EIN                                                         |                                  | <b>NA</b>                   |                                            |  |
|                                                  |                                                     | slightly larger port                                              | able workstati                   | on, with indust             | is Athletic Edge's<br>try leading mobility |  |
|                                                  |                                                     |                                                                   |                                  |                             | de from aluminum,<br>bowder coat finish,   |  |
|                                                  |                                                     |                                                                   |                                  |                             | renient solution for ortable Workstation   |  |
|                                                  |                                                     | also features a sto                                               | w-away handle                    | e, lockable stor            | rage cabinet that is                       |  |
|                                                  |                                                     | package including                                                 |                                  |                             | ic top and graphics                        |  |
|                                                  | CTANDADD                                            | CTANDADD FFATUDEC.                                                |                                  |                             |                                            |  |
|                                                  |                                                     | STANDARD FEATURES:  • Load Capacity: 750 lbs.  • Stow-away handle |                                  |                             |                                            |  |
|                                                  | • 30"W x 78"L                                       | x 32"H                                                            |                                  | e storage cabi<br>oth sides | net with access                            |  |
|                                                  | <ul><li>Durable alun</li><li>Textured pov</li></ul> | ninum trame<br>wder coat finish with                              |                                  | grade plastic t             | ор                                         |  |
| PW4000-PRO                                       | optional acc                                        | ent color                                                         | <ul><li>Graphic panels</li></ul> | cs package incl             | udes (2) logo                              |  |
|                                                  | • 6" Pneumati                                       |                                                                   | pariets (                        |                             |                                            |  |
| STANDARD TABLES:                                 |                                                     | OPTIONS:                                                          |                                  |                             |                                            |  |
| □ <b>PW4000-PRO</b><br>30"W x 78"L x 32"H (Open) |                                                     | ☐ <b>A2817-F</b><br>All Weat                                      | <b>'RO</b><br>her Cover (Bla     | ck)                         |                                            |  |
| 34"W x 28"L x 32"H (Folded)                      | , , ,                                               | ☐ <b>A4487-F</b><br>Replacer                                      | <b>PRO</b><br>ment Decals (S     | et of Two)                  |                                            |  |
| Oty                                              |                                                     | (25"W x                                                           |                                  |                             |                                            |  |
|                                                  |                                                     | STANDARI                                                          | TOP COLOF                        | )Ç.                         |                                            |  |
| ☐ <b>PW3000-PRO</b> 30"W x 49"L x 32"H (Open)    |                                                     |                                                                   | Black                            |                             | White                                      |  |
| 34"W x 28"L x 32"H (Folded)                      | И                                                   |                                                                   | Gray                             |                             |                                            |  |
| Oty                                              |                                                     |                                                                   |                                  |                             |                                            |  |
| STANDARD FRAME COLORS:                           |                                                     | STANDARD                                                          | ACCENT CO                        | LORS:                       |                                            |  |
| Black                                            | Green<br>Forest Green                               |                                                                   | lack<br>ight Gray                |                             | Green<br>Forest Green                      |  |
| □ Charcoal □                                     | Purple                                              |                                                                   | Charcoal                         |                             | Purple                                     |  |
| Bright Blue Royal Blue                           | Yellow<br>Orange                                    |                                                                   | right Blue<br>oyal Blue          |                             | Yellow<br>Orange                           |  |
| □ Navy Blue □                                    | Brown                                               |                                                                   | lavy Blue                        |                             | Brown                                      |  |