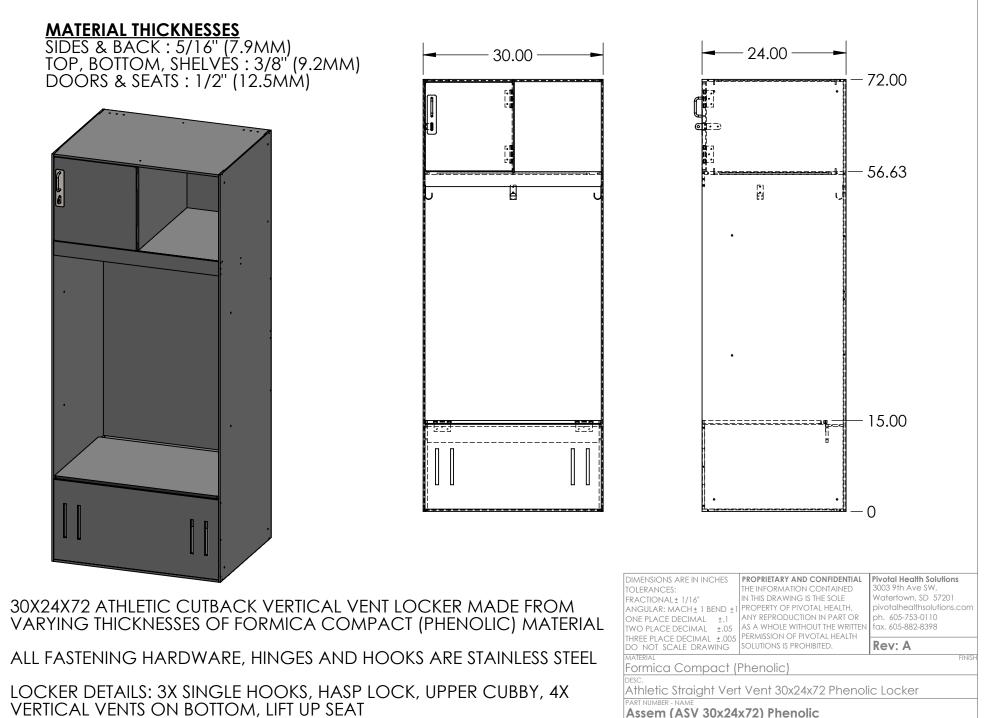

|         |            | /               |                    |          |       |  |  |
|---------|------------|-----------------|--------------------|----------|-------|--|--|
| SIZE: A | SCALE:1:24 | SAVE: 8/10/2020 | WEIGHT: 131.103lbs | ENGR. ET | SHEET |  |  |

H:\PROJECTS\Woodshop\Phenolic Lockers\Athletic\~Straight Athletic Lockers\Straight Athletic 30x24x72 Vert Vent\

OF 2

|     |      |          |           |          |      | ·       | REVISIONS |   |                                                                                                               |
|-----|------|----------|-----------|----------|------|---------|-----------|---|---------------------------------------------------------------------------------------------------------------|
| ECO | Rev. | Engineer