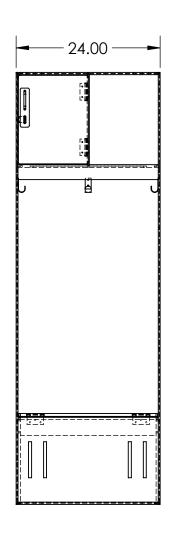

## **MATERIAL THICKNESSES**

SIDES & BACK: 5/16" (7.9MM) TOP, BOTTOM, SHELVES: 3/8" (9.2MM) DOORS & SEATS: 1/2" (12.5MM)

24X24X72 ATHLETIC STRAIGHT VERTICAL VENT LOCKER MADE FROM VARYING THICKNESSES OF FORMICA COMPACT (PHENOLIC) MATERIAL

ALL FASTENING HARDWARE, HINGES AND HOOKS ARE STAINLESS STEEL

LOCKER DETAILS: 3X SINGLE HOOKS, HASP LOCK, UPPER CUBBY, 4X VERTICAL VENTS ON BOTTOM, LIFT UP SEAT

DIMENSIONS ARE IN INCHES TOLERANCES: FRACTIONAL± 1/16" ANGULAR: MACH ± 1 BEND ± ONE PLACE DECIMAL ±.1 TWO PLACE DECIMAL ±.05 THREE PLACE DECIMAL ±.005 DO NOT SCALE DRAWING