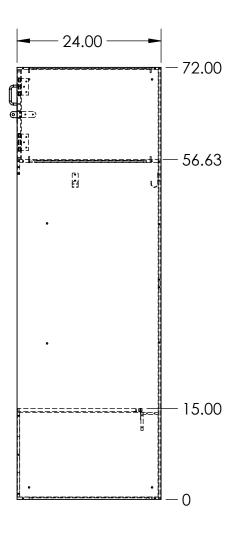

## **MATERIAL THICKNESSES**

SIDES & BACK: 5/16" (7.9MM) TOP, BOTTOM, SHELVES: 3/8" (9.2MM) DOORS & SEATS: 1/2" (12.5MM)

24X24X72 ATHLETIC STRAIGHT VERTICAL VENT LOCKER MADE FROM VARYING THICKNESSES OF FORMICA COMPACT (PHENOLIC) MATERIAL

ALL FASTENING HARDWARE, HINGES AND HOOKS ARE STAINLESS STEEL

LOCKER DETAILS: 3X SINGLE HOOKS, HASP LOCK, UPPER CUBBY, 4X VERTICAL VENTS ON BOTTOM, LIFT UP SEAT

DIMENSIONS ARE IN INCHES TOLERANCES: FRACTIONAL± 1/16" ANGULAR: MACH ± 1 BEND ± ONE PLACE DECIMAL ±.1 TWO PLACE DECIMAL ±.05 THREE PLACE DECIMAL ±.005 DO NOT SCALE DRAWING