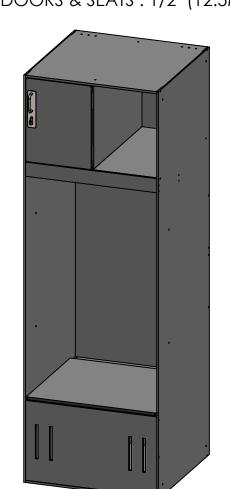

## **MATERIAL THICKNESSES**

SIDES & BACK: 5/16" (7.9MM) TOP, BOTTOM, SHELVES: 3/8" (9.2MM) DOORS & SEATS: 1/2" (12.5MM)

24X24X72 ATHLETIC STRAIGHT VERTICAL VENT LOCKER MADE FROM VARYING THICKNESSES OF FORMICA COMPACT (PHENOLIC) MATERIAL

ALL FASTENING HARDWARE, HINGES AND HOOKS ARE STAINLESS STEEL

LOCKER DETAILS: 3X SINGLE HOOKS, HASP LOCK, UPPER CUBBY, 4X VERTICAL VENTS ON BOTTOM, LIFT UP SEAT

DIMENSIONS ARE IN INCHES TOLERANCES: FRACTIONAL± 1/16" ANGULAR: MACH ± 1 BEND ± ONE PLACE DECIMAL ±.1 TWO PLACE DECIMAL ±.05 THREE PLACE DECIMAL ±.005 DO NOT SCALE DRAWING