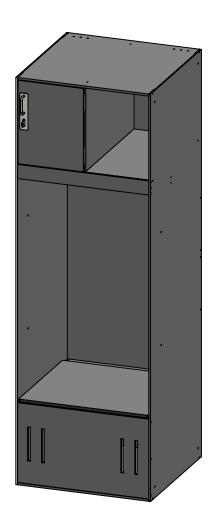

## **MATERIAL THICKNESSES**

SIDES & BACK: 5/16" (7.9MM) TOP, BOTTOM, SHELVES: 3/8" (9.2MM) DOORS & SEATS: 1/2" (12.5MM)

24X24X72 ATHLETIC STRAIGHT VERTICAL VENT LOCKER MADE FROM VARYING THICKNESSES OF FORMICA COMPACT (PHENOLIC) MATERIAL

ALL FASTENING HARDWARE, HINGES AND HOOKS ARE STAINLESS STEEL

LOCKER DETAILS: 3X SINGLE HOOKS, HASP LOCK, UPPER CUBBY, 4X VERTICAL VENTS ON BOTTOM, LIFT UP SEAT

DIMENSIONS ARE IN INCHES TOLERANCES: FRACTIONAL± 1/16" ANGULAR: MACH ± 1 BEND ± ONE PLACE DECIMAL ±.1 TWO PLACE DECIMAL ±.05 THREE PLACE DECIMAL ±.005 DO NOT SCALE DRAWING