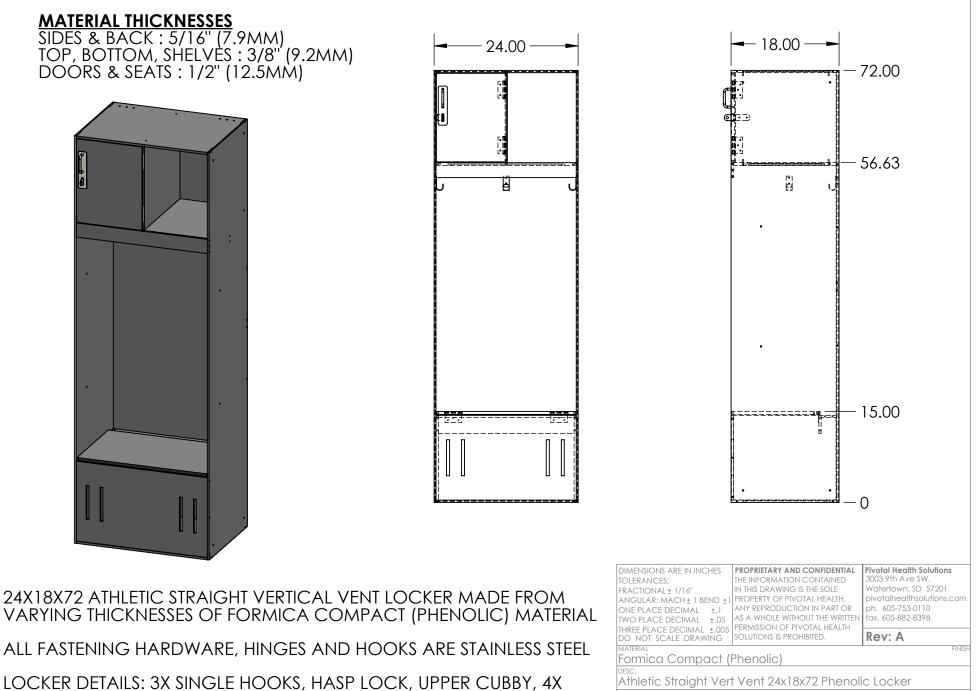

VERTICAL VENTS ON BOTTOM, LIFT UP SEAT

SIZE:A SCALE:1:24 SAVE: 8/10/2020 WEIGHT: 92.950lbs ENGR. ET SHEET 1 OF 2

Assem (ASV 24x18x72) Phenolic

|     |      |          |           |          |      |         | REVISIONS |                                                                                                                                                                                                                                                                                                |                                                                                                                                                                                                                                                                                                                                                                                                                                                                                                                                                                                                                                                                                                                                                                                                                                                                                                                                                                                                                                                                                                                                                                                                                                                                                                                                                                                                                                                                                                                                                                                                                                                                                                                                                                                                                                                                                                                                                                                                                                                                                                                                                                                                                                                                                                                                                                                                  |
|-----|------|----------|-----------|----------|------|---------|-----------|------------------------------------------------------------------------------------------------------------------------------------------------------------------------------------------------------------------------------------------------------------------------------------------------|--------------------------------------------------------------------------------------------------------------------------------------------------------------------------------------------------------------------------------------------------------------------------------------------------------------------------------------------------------------------------------------------------------------------------------------------------------------------------------------------------------------------------------------------------------------------------------------------------------------------------------------------------------------------------------------------------------------------------------------------------------------------------------------------------------------------------------------------------------------------------------------------------------------------------------------------------------------------------------------------------------------------------------------------------------------------------------------------------------------------------------------------------------------------------------------------------------------------------------------------------------------------------------------------------------------------------------------------------------------------------------------------------------------------------------------------------------------------------------------------------------------------------------------------------------------------------------------------------------------------------------------------------------------------------------------------------------------------------------------------------------------------------------------------------------------------------------------------------------------------------------------------------------------------------------------------------------------------------------------------------------------------------------------------------------------------------------------------------------------------------------------------------------------------------------------------------------------------------------------------------------------------------------------------------------------------------------------------------------------------------------------------------|
| ECO | Rev. | Engineer | Date      | Approval | Date | ALE/AAL | Date      |                                                                                                                                                                                                                                                                                                | Changes                                                                                                                                                                                                                                                                                                                                                                                                                                                                                                                                                                                                                                                                                                                                                                                                                                                                                                                                                                                                                                                                                                                                                                                                                                                                                                                                                                                                                                                                                                                                                                                                                                                                                                                                                                                                                                                                                                                                                                                                                                                                                                                                                                                                                                                                                                                                                                                          |
|     | A    | SWH      | 7/22/2020 |          |      |         |           |                                                                                                                                                                                                                                                                                                | RELEASE                                                                                                                                                                                                                                                                                                                                                                                                                                                                                                                                                                                                                                                                                                                                                                                                                                                                                                                                                                                                                                                                                                                                                                                                                                                                                                                                                                                                                                                                                                                                                                                                                                                                                                                                                                                                                                                                                                                                                                                                                                                                                                                                                                                                                                                                                                                                                                                          |
|     |      |          |           |          |      |         |           | À                                                                                                                                                                                                                                                                                              | DIMENSIONS ARE IN INCHES<br>TOLERANCES:<br>TOLERANCES:<br>TRACTIONAL: 1/16'<br>ANGULAR: MACH: 1 BEND :<br>ONE PLACE DECIMAL: 1.0<br>TWO PLACE DECIMAL: 1.0<br>TWO PLACE DECIMAL: 1.0<br>THEE PLACE DEC |
|     |      |          |           |          |      |         |           | Athletic Straight Vert Vent 24x18x72 Phenolic Locker PART NUMBER - NAME Assem (ASV 24x18x72) Phenolic SIZE:A SCALE:1:24 SAVE: 8/10/2020 WEIGHT: 92.950lbs ENGR. ET SHEET 2 OF 2 H:\PROJECTS\Woodshop\Phenolic Lockers\Athletic\-Straight Athletic Lockers\Straight Athletic 24x18x72 Vert Vent |                                                                                                                                                                                                                                                                                                                                                                                                                                                                                                                                                                                                                                                                                                                                                                                                                                                                                                                                                                                                                                                                                                                                                                                                                                                                                                                                                                                                                                                                                                                                                                                                                                                                                                                                                                                                                                                                                                                                                                                                                                                                                                                                                                                                                                                                                                                                                                                                  |