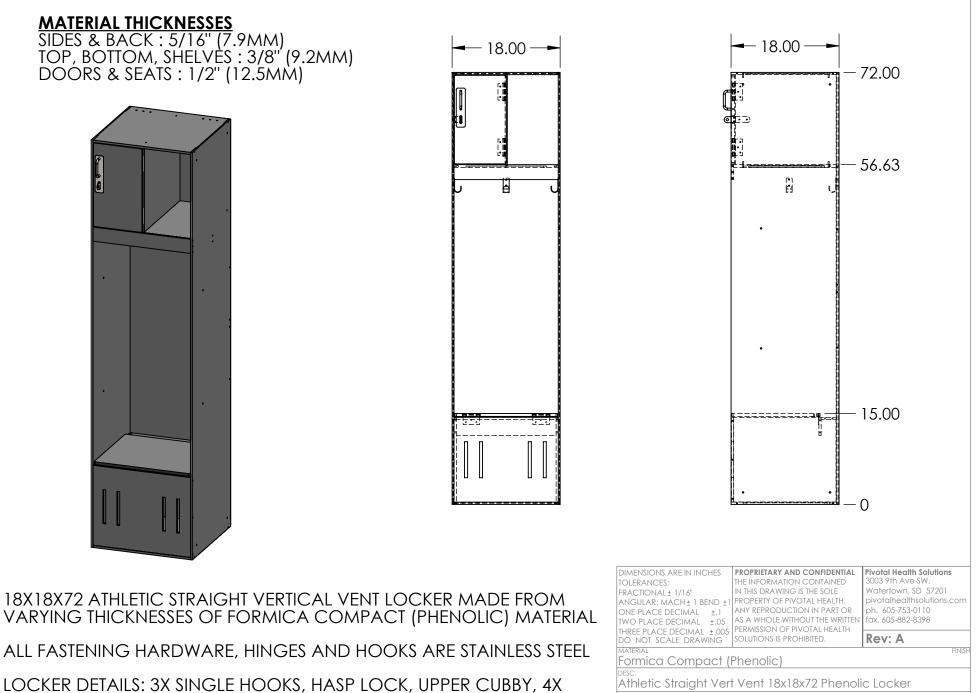

VERTICAL VENTS ON BOTTOM, LIFT UP SEAT

SIZE:A SCALE:1:24 SAVE: 8/10/2020 WEIGHT: 79.160lbs ENGR. ET SHEET 1 OF 2

Assem (ASV 18x18x72) Phenolic

H:\PROJECTS\Woodshop\Phenolic Lockers\Athletic\~Straight Athletic Lockers\Straight Athletic 18x18x72 Vert Vent\