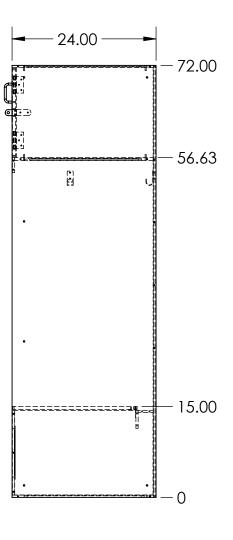

30X24X72 ATHLETIC STRAIGHT MESH GRILL LOCKER MADE FROM VARYING THICKNESSES OF FORMICA COMPACT (PHENOLIC) MATERIAL

ALL FASTENING HARDWARE, HINGES AND HOOKS ARE STAINLESS STEEL

LOCKER DETAILS: 3X SINGLE HOOKS, HASP LOCK, UPPER CUBBY, MESH GRILL ON BOTTOM, LIFT UP SEAT, AREA FOR CUSTOM LOGO