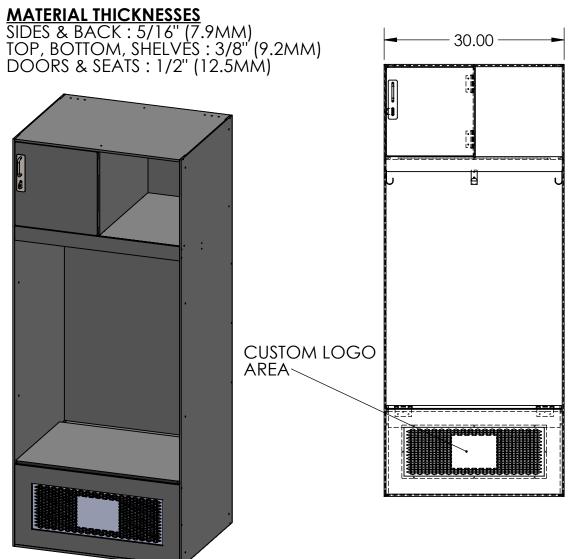

30X24X72 ATHLETIC STRAIGHT MESH GRILL LOCKER MADE FROM VARYING THICKNESSES OF FORMICA COMPACT (PHENOLIC) MATERIAL

ALL FASTENING HARDWARE, HINGES AND HOOKS ARE STAINLESS STEEL

LOCKER DETAILS: 3X SINGLE HOOKS, HASP LOCK, UPPER CUBBY, MESH GRILL ON BOTTOM, LIFT UP SEAT, AREA FOR CUSTOM LOGO