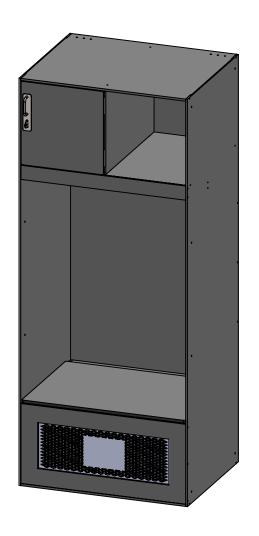

30X24X72 ATHLETIC STRAIGHT MESH GRILL LOCKER MADE FROM VARYING THICKNESSES OF FORMICA COMPACT (PHENOLIC) MATERIAL

ALL FASTENING HARDWARE, HINGES AND HOOKS ARE STAINLESS STEEL

LOCKER DETAILS: 3X SINGLE HOOKS, HASP LOCK, UPPER CUBBY, MESH GRILL ON BOTTOM, LIFT UP SEAT, AREA FOR CUSTOM LOGO