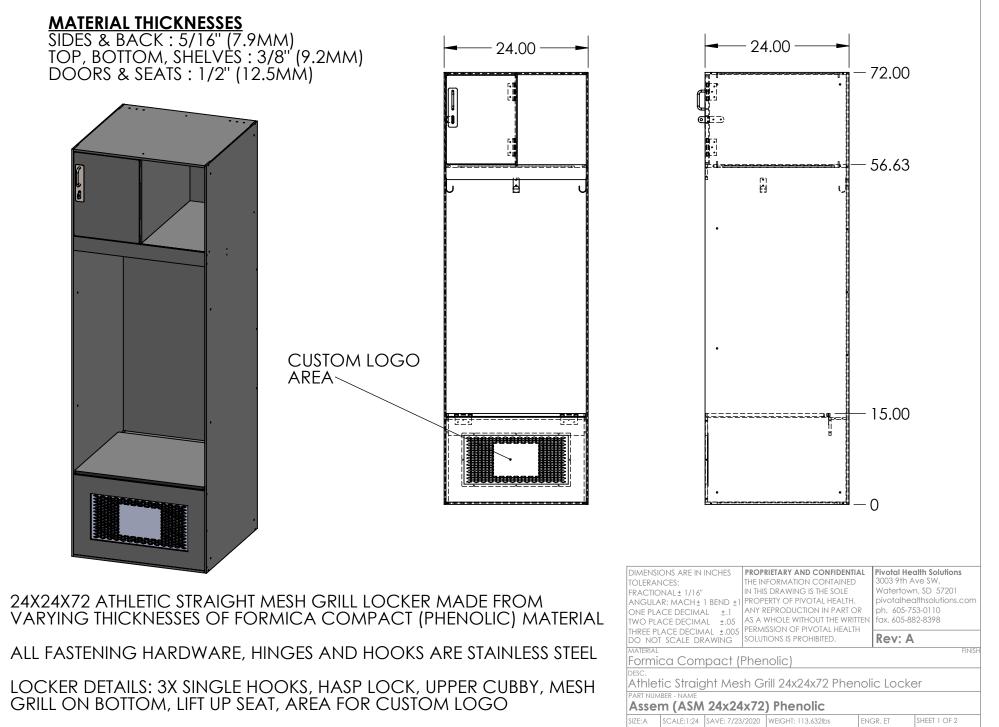

H:\PROJECTS\Woodshop\Phenolic Lockers\Athletic\~Straight Athletic Lockers\Straight Athletic 24x24x72 Mesh Grill\

|     |      |          | -         |          |      |         | REVISIONS |   |                                                                                                                                                                                                                                                                                                                                                    |
|-----|------|----------|-----------|----------|------|---------|-----------|---|----------------------------------------------------------------------------------------------------------------------------------------------------------------------------------------------------------------------------------------------------------------------------------------------------------------------------------------------------|
| ECO | Rev. | Engineer | Date      | Approval | Date | ALE/AAL | Date      |   | Changes                                                                                                                                                                                                                                                                                                                                            |
|     | А    | SWH      | 7/22/2020 |          |      |         |           |   | RELEASE                                                                                                                                                                                                                                                                                                                                            |
|     |      |          |           |          |      |         |           |   | DIMENSIONS ARE IN INCHES<br>TOLERANCES:<br>PROPRIETARY AND CONFIDENTIAL<br>HE INFORMATION CONTAINED<br>Protect Health Solutions<br>303 9th Ave SW,                                                                                                                                                                                                 |
|     |      |          |           |          |      |         |           | A | FRACTIONAL± 1/16" IN THIS DRAWING IS THE SOLE Watertown, SD 57201   ANGULAR: MACH±1 BEND±1 PROPERTY OF PIVOTAL HEALTH. DONE PLACE DECIMAL±.1   ONE PLACE DECIMAL±.005 ANY REPRODUCTION IN PART OR DONOT SCALE DRAWING   THREE PLACE DECIMAL±.005 PERMISSION OF PIVOTAL HEALTH. DO NOT SCALE DRAWING   MATERIAL FRMISSION OF PIVOTAL HEALTH. Rev: A |
|     |      |          |           |          |      |         |           |   | Formica Compact (Phenolic)<br>DESC.<br>Athletic Straight Mesh Grill 24x24x72 Phenolic Locker<br>PART NUMBER - NAME                                                                                                                                                                                                                                 |
|     |      |          |           |          |      |         |           |   | Assem (ASM 24x24x72) Phenolic                                                                                                                                                                                                                                                                                                                      |