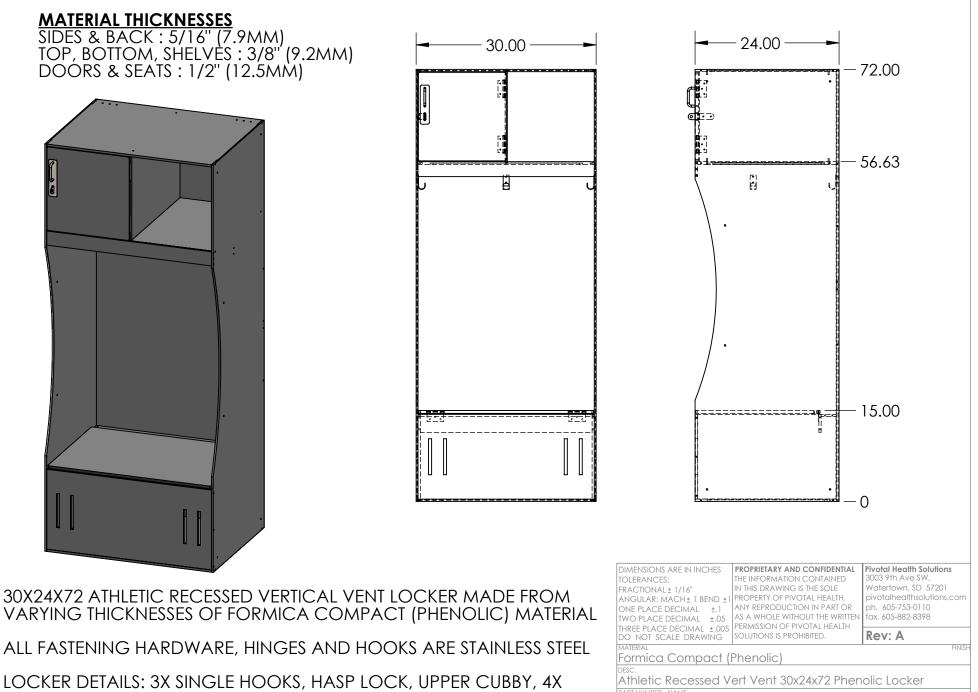

VERTICAL VENTS ON BOTTOM, LIFT UP SEAT

 Assem (ARV xx) Phenolic

 SIZE:A
 SCALE:1:24
 SAVE: 8/10/2020
 WEIGHT: 129.133lbs
 ENGR. ET
 SHEET 1 OF 2

H:\PROJECTS\Woodshop\Phenolic Lockers\Athletic\~Recessed Athletic Lockers\Recessed Template\

|     |      |          |           |          |      |         | REVISIONS |   |                                                                                                                                                                                                                                                                                                                                                                                                                                                                                                                                                                                  |
|-----|------|----------|-----------|----------|------|---------|-----------|---|----------------------------------------------------------------------------------------------------------------------------------------------------------------------------------------------------------------------------------------------------------------------------------------------------------------------------------------------------------------------------------------------------------------------------------------------------------------------------------------------------------------------------------------------------------------------------------|
| ECO | Rev. | Engineer | Date      | Approval | Date | ALE/AAL | Date      |   | Changes                                                                                                                                                                                                                                                                                                                                                                                                                                                                                                                                                                          |
|     | A    | SWH      | 7/22/2020 |          |      |         |           |   | RELEASE                                                                                                                                                                                                                                                                                                                                                                                                                                                                                                                                                                          |
|     |      |          |           |          |      |         |           | À | DIMENSIONS ARE IN INCHES<br>TOLERANCES:<br>RACTIONALE 1/16"<br>ANGUERANCES:<br>RACTONALE 1/16"<br>INFIS DRAWING STHE SOLE<br>ANGUERANCE DECIMAL 1.1<br>WORE PLACE DECIMAL 1.1<br>WORE PLACE DECIMAL 1.1<br>DO NOT SCALE DRAWING<br>MATERIA<br>FORMICA COMPACT (Phenolic)<br>DO NOT SCALE DRAWING<br>MATERIA<br>FORMICA COMPACT (Phenolic)<br>DESC:<br>Athletic Recessed Vert Vent 30x24x72 Phenolic Locker<br>PARS (MARV ax) Phenolic<br>SEA SCALE 124 SVEE BIO12020 WEGHT: 129.133bx ENG. ET SFEE 2 OF 2<br>MARDIA SCALE 124 SVEE BIO12020 WEGHT: 129.133bx ENG. ET SFEE 2 OF 2 |