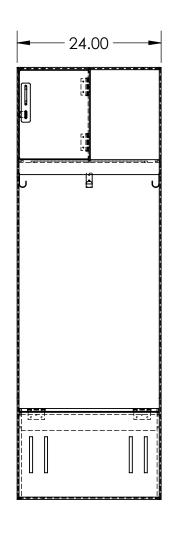

## **MATERIAL THICKNESSES**

SIDES & BACK : 5/16" (7.9MM) TOP, BOTTOM, SHELVES : 3/8" (9.2MM) DOORS & SEATS : 1/2" (12.5MM)

24X24X72 ATHLETIC RECESSED VERTICAL VENT LOCKER MADE FROM VARYING THICKNESSES OF FORMICA COMPACT (PHENOLIC) MATERIAL

ALL FASTENING HARDWARE, HINGES AND HOOKS ARE STAINLESS STEEL

LOCKER DETAILS: 3X SINGLE HOOKS, HASP LOCK, UPPER CUBBY, 4X VERTICAL VENTS ON BOTTOM, LIFT UP SEAT

DIMENSIONS ARE IN INCHES
TOLERANCES:
FRACTIONAL± 1/16"
ANGULAR: MACH± 1 BEND±1
ONE PLACE DECIMAL±.1
TWO PLACE DECIMAL±.05
THREE PLACE DECIMAL±.05
DO NOT SCALE DRAWING