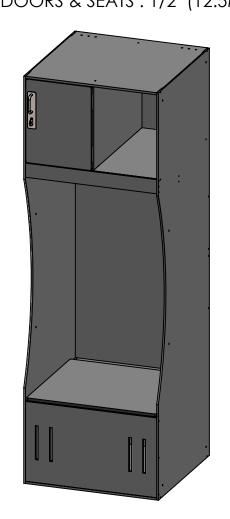

## **MATERIAL THICKNESSES**

SIDES & BACK : 5/16" (7.9MM) TOP, BOTTOM, SHELVES : 3/8" (9.2MM) DOORS & SEATS : 1/2" (12.5MM)

24X24X72 ATHLETIC RECESSED VERTICAL VENT LOCKER MADE FROM VARYING THICKNESSES OF FORMICA COMPACT (PHENOLIC) MATERIAL

ALL FASTENING HARDWARE, HINGES AND HOOKS ARE STAINLESS STEEL

LOCKER DETAILS: 3X SINGLE HOOKS, HASP LOCK, UPPER CUBBY, 4X VERTICAL VENTS ON BOTTOM, LIFT UP SEAT

DIMENSIONS ARE IN INCHES
TOLERANCES:
FRACTIONAL± 1/16"
ANGULAR: MACH± 1 BEND±1
ONE PLACE DECIMAL±.1
TWO PLACE DECIMAL±.05
THREE PLACE DECIMAL±.05
DO NOT SCALE DRAWING