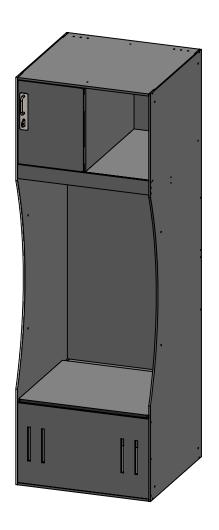

## **MATERIAL THICKNESSES**

SIDES & BACK : 5/16" (7.9MM) TOP, BOTTOM, SHELVES : 3/8" (9.2MM) DOORS & SEATS : 1/2" (12.5MM)

24X24X72 ATHLETIC RECESSED VERTICAL VENT LOCKER MADE FROM VARYING THICKNESSES OF FORMICA COMPACT (PHENOLIC) MATERIAL

ALL FASTENING HARDWARE, HINGES AND HOOKS ARE STAINLESS STEEL

LOCKER DETAILS: 3X SINGLE HOOKS, HASP LOCK, UPPER CUBBY, 4X VERTICAL VENTS ON BOTTOM, LIFT UP SEAT

DIMENSIONS ARE IN INCHES
TOLERANCES:
FRACTIONAL± 1/16"
ANGULAR: MACH± 1 BEND±1
ONE PLACE DECIMAL±.1
TWO PLACE DECIMAL±.05
THREE PLACE DECIMAL±.05
DO NOT SCALE DRAWING