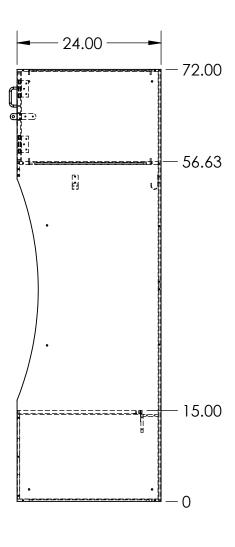

## **MATERIAL THICKNESSES**

SIDES & BACK : 5/16" (7.9MM) TOP, BOTTOM, SHELVES : 3/8" (9.2MM) DOORS & SEATS : 1/2" (12.5MM)

24X24X72 ATHLETIC RECESSED VERTICAL VENT LOCKER MADE FROM VARYING THICKNESSES OF FORMICA COMPACT (PHENOLIC) MATERIAL

ALL FASTENING HARDWARE, HINGES AND HOOKS ARE STAINLESS STEEL

LOCKER DETAILS: 3X SINGLE HOOKS, HASP LOCK, UPPER CUBBY, 4X VERTICAL VENTS ON BOTTOM, LIFT UP SEAT

DIMENSIONS ARE IN INCHES
TOLERANCES:
FRACTIONAL± 1/16"
ANGULAR: MACH± 1 BEND±1
ONE PLACE DECIMAL±.1
TWO PLACE DECIMAL±.05
THREE PLACE DECIMAL±.05
DO NOT SCALE DRAWING