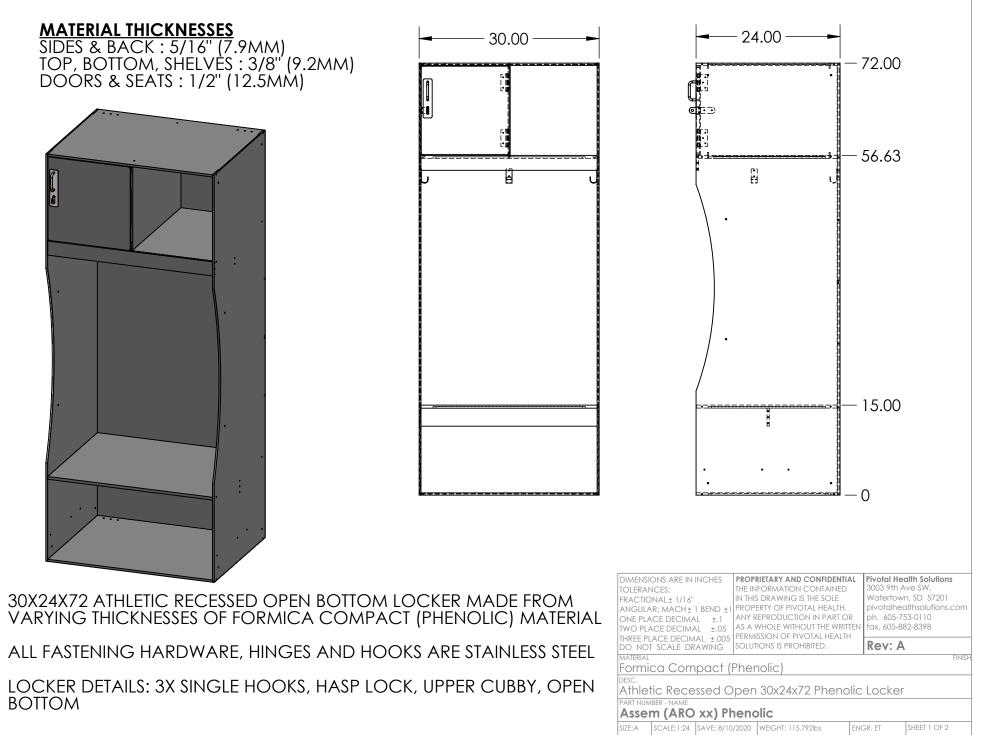

| ECO Rev. ingineer Date AlE/AAL Date Ale/AAL Date Changes   A SWH 77272000 Image: State                                                                                                                                                                                                                     |     |      |          |           |          |      |         | REVISIONS |   |