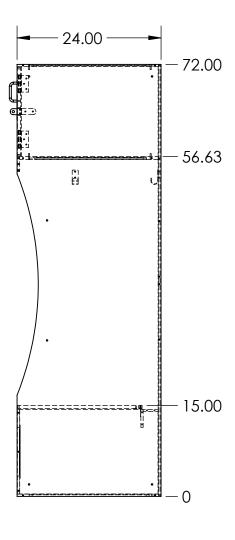

DIMENSIONS ARE IN INCHES TOLERANCES: FRACTIONAL± 1/16" ONE PLACE DECIMAL ±.1 THREE PLACE DECIMAL ±.005 PERMISSION OF PIVOTAL HEALTH DO NOT SCALE DRAWING SOLUTIONS IS PROHIBITED. MATERIAL

PROPRIETARY AND CONFIDENTIAL Pivotal Health Solutions THE INFORMATION CONTAINED IN THIS DRAWING IS THE SOLE ANGULAR: MACH ± 1 BEND ±1 PROPERTY OF PIVOTAL HEALTH. ANY REPRODUCTION IN PART OR TWO PLACE DECIMAL ±.05 AS A WHOLE WITHOUT THE WRITTEN

3003 9th Ave SW, Watertown, SD 57201 pivotalhealthsolutions.com ph. 605-753-0110 fax. 605-882-8398

Rev: A

Formica Compact (Phenolic)

Athletic Recessed Mesh Grill 30x24x72 Phenolic Locker

PART NUMBER - NAME Assem (ARM xx) Phenolic

SIZE: A SCALE: 1:24 SAVE: 8/10/2020 WEIGHT: 127.159lbs ENGR. ET SHEET 2 OF 2