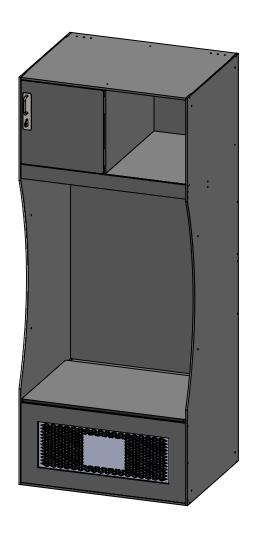

30X24X72 ATHLETIC RECESSED MESH GRILL LOCKER MADE FROM VARYING THICKNESSES OF FORMICA COMPACT (PHENOLIC) MATERIAL

ALL FASTENING HARDWARE, HINGES AND HOOKS ARE STAINLESS STEEL

LOCKER DETAILS: 3X SINGLE HOOKS, HASP LOCK, UPPER CUBBY, MESH GRILL ON BOTTOM, LIFT UP SEAT, AREA FOR CUSTOM LOGO