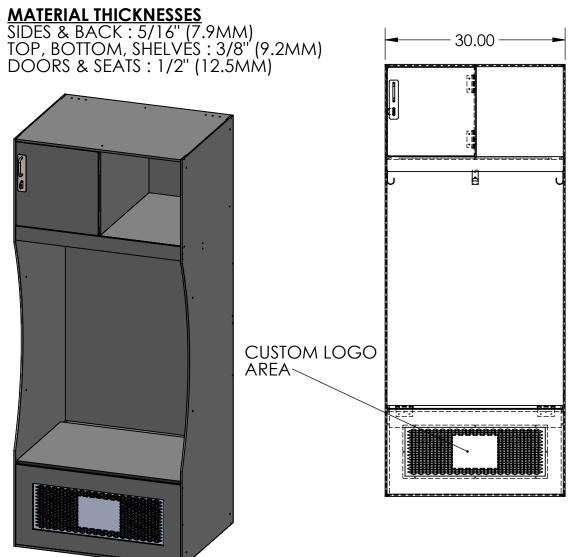

30X24X72 ATHLETIC RECESSED MESH GRILL LOCKER MADE FROM VARYING THICKNESSES OF FORMICA COMPACT (PHENOLIC) MATERIAL

ALL FASTENING HARDWARE, HINGES AND HOOKS ARE STAINLESS STEEL

LOCKER DETAILS: 3X SINGLE HOOKS, HASP LOCK, UPPER CUBBY, MESH GRILL ON BOTTOM, LIFT UP SEAT, AREA FOR CUSTOM LOGO

DIMENSIONS ARE IN INCHES
TOLERANCES:
FRACTIONAL± 1/16"
ANGULAR: MACH± 1 BEND ±1
ONE PLACE DECIMAL ±.0
TWO PLACE DECIMAL ±.05
THREE PLACE DECIMAL ±.05
DO NOT SCALE DRAWING

PROPRIETARY AND CONFIDENTIAL
THE INFORMATION CONTAINED
IN THIS DRAWING IS THE SOLE
PROPERTY OF PIVOTAL HEALTH.
ANY BEPRODUCTION IN PART OR
AS A WHOLE WITHOUT THE WRITTEN
PERMISSION OF PIVOTAL HEALTH
SOLUTIONS IS PROHIBITED.