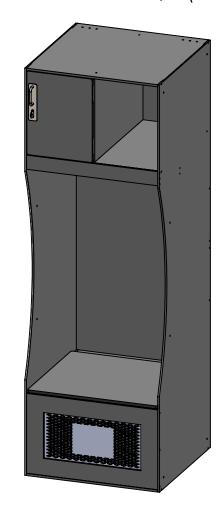

## **MATERIAL THICKNESSES**

SIDES & BACK: 5/16" (7.9MM) TOP, BOTTOM, SHELVES: 3/8" (9.2MM) DOORS & SEATS: 1/2" (12.5MM)

24.00

24X24X72 ATHLETIC RECESSED MESH GRILL LOCKER MADE FROM VARYING THICKNESSES OF FORMICA COMPACT (PHENOLIC) MATERIAL

ALL FASTENING HARDWARE, HINGES AND HOOKS ARE STAINLESS STEEL

LOCKER DETAILS: 3X SINGLE HOOKS, HASP LOCK, UPPER CUBBY, MESH GRILL ON BOTTOM, LIFT UP SEAT, AREA FOR CUSTOM LOGO

DIMENSIONS ARE IN INCHES
TOLERANCES:
FRACTIONAL! 1/6"
ANGULAR: MACH± 1 BEND±1
ONE PLACE DECIMAL±.1
TWO PLACE DECIMAL±.05
THREE PLACE DECIMAL±.005
DO NOT SCALE DRAWING
MATERIAL

Pivotal Health Solutions 3003 9th Ave SW, Watertown, SD 57201 pivotalhealthsolutions.com ph. 605-753-0110 fax. 605-882-8398

Rev: A

Formica Compact (Phenolic)

Athletic Recessed Mesh Grill 24x24x72 Phenolic Locker

3003 9th Ave SW, Watertown, SD 57201 pivotalhealthsolutions.com ph. 605-753-0110 fax. 605-882-8398

Rev: A

Formica Compact (Phenolic)

Athletic Recessed Mesh Grill 24x24x72 Phenolic Locker

PART NUMBER - NAME