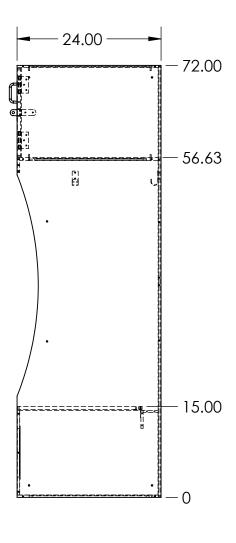

## **MATERIAL THICKNESSES**

SIDES & BACK: 5/16" (7.9MM) TOP, BOTTOM, SHELVES: 3/8" (9.2MM) DOORS & SEATS: 1/2" (12.5MM)

24.00

24X24X72 ATHLETIC RECESSED MESH GRILL LOCKER MADE FROM VARYING THICKNESSES OF FORMICA COMPACT (PHENOLIC) MATERIAL

ALL FASTENING HARDWARE, HINGES AND HOOKS ARE STAINLESS STEEL

LOCKER DETAILS: 3X SINGLE HOOKS, HASP LOCK, UPPER CUBBY, MESH GRILL ON BOTTOM, LIFT UP SEAT, AREA FOR CUSTOM LOGO

DIMENSIONS ARE IN INCHES
TOLERANCES:
FRACTIONAL! 1/6"
ANGULAR: MACH± 1 BEND±1
ONE PLACE DECIMAL±.1
TWO PLACE DECIMAL±.05
THREE PLACE DECIMAL±.005
DO NOT SCALE DRAWING
MATERIAL

DIMENSIONS ARE IN INCHES TOLERANCES: FRACTIONAL± 1/16" ONE PLACE DECIMAL ±.1 THREE PLACE DECIMAL ±.005 PERMISSION OF PIVOTAL HEALTH DO NOT SCALE DRAWING SOLUTIONS IS PROHIBITED. MATERIAL

PROPRIETARY AND CONFIDENTIAL Pivotal Health Solutions THE INFORMATION CONTAINED IN THIS DRAWING IS THE SOLE ANGULAR: MACH ± 1 BEND ±1 PROPERTY OF PIVOTAL HEALTH. ANY REPRODUCTION IN PART OR TWO PLACE DECIMAL ±.05 AS A WHOLE WITHOUT THE WRITTEN