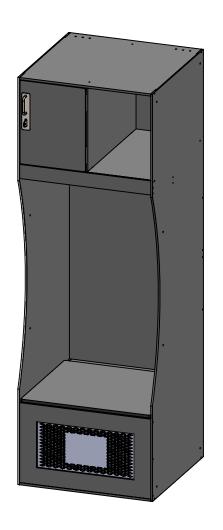

## **MATERIAL THICKNESSES**

SIDES & BACK: 5/16" (7.9MM) TOP, BOTTOM, SHELVES: 3/8" (9.2MM) DOORS & SEATS: 1/2" (12.5MM)

24.00

24X24X72 ATHLETIC RECESSED MESH GRILL LOCKER MADE FROM VARYING THICKNESSES OF FORMICA COMPACT (PHENOLIC) MATERIAL

ALL FASTENING HARDWARE, HINGES AND HOOKS ARE STAINLESS STEEL

LOCKER DETAILS: 3X SINGLE HOOKS, HASP LOCK, UPPER CUBBY, MESH GRILL ON BOTTOM, LIFT UP SEAT, AREA FOR CUSTOM LOGO

DIMENSIONS ARE IN INCHES
TOLERANCES:
FRACTIONAL! 1/6"
ANGULAR: MACH± 1 BEND±1
ONE PLACE DECIMAL±.1
TWO PLACE DECIMAL±.05
THREE PLACE DECIMAL±.005
DO NOT SCALE DRAWING
MATERIAL

Pivotal Health Solutions 3003 9th Ave SW, Watertown, SD 57201 pivotalhealthsolutions.com ph. 605-753-0110 fax. 605-882-8398

Rev: A

Formica Compact (Phenolic)

Athletic Recessed Mesh Grill 24x24x72 Phenolic Locker

3003 9th Ave SW, Watertown, SD 57201 pivotalhealthsolutions.com ph. 605-753-0110 fax. 605-882-8398

Rev: A

Formica Compact (Phenolic)

Athletic Recessed Mesh Grill 24x24x72 Phenolic Locker

PART NUMBER - NAME