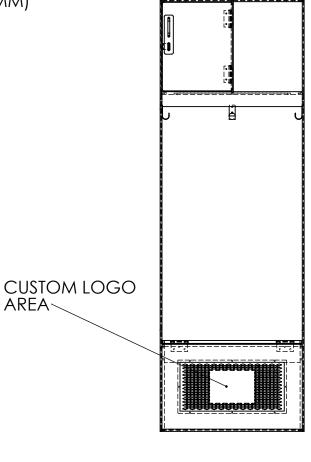

ALL FASTENING HARDWARE, HINGES AND HOOKS ARE STAINLESS STEEL

LOCKER DETAILS: 3X SINGLE HOOKS, HASP LOCK, UPPER CUBBY, MESH GRILL ON BOTTOM, LIFT UP SEAT, AREA FOR CUSTOM LOGO

DIMENSIONS ARE IN INCHES
TOLERANCES:
FRACTIONAL! 1/6"
ANGULAR: MACH± 1 BEND±1
ONE PLACE DECIMAL±.1
TWO PLACE DECIMAL±.05
THREE PLACE DECIMAL±.005
DO NOT SCALE DRAWING
MATERIAL