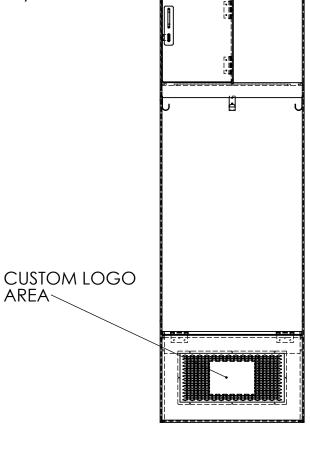

ALL FASTENING HARDWARE, HINGES AND HOOKS ARE STAINLESS STEEL

LOCKER DETAILS: 3X SINGLE HOOKS, HASP LOCK, UPPER CUBBY, MESH GRILL ON BOTTOM, LIFT UP SEAT, AREA FOR CUSTOM LOGO

DIMENSIONS ARE IN INCHES
TOLERANCES:
FRACTIONAL± 1/16"
ANGULAR: MACH± 1 BEND±1
ONE PLACE DECIMAL±.1
TWO PLACE DECIMAL±.05
THREE PLACE DECIMAL±.005
DO NOT SCALE DRAWING
MATERIAL