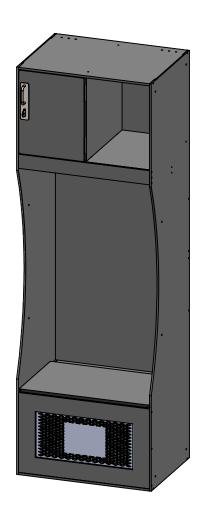

## **MATERIAL THICKNESSES**

SIDES & BACK: 5/16" (7.9MM) TOP, BOTTOM, SHELVES: 3/8" (9.2MM) DOORS & SEATS: 1/2" (12.5MM)

24.00

24X18X72 ATHLETIC RECESSED MESH GRILL LOCKER MADE FROM VARYING THICKNESSES OF FORMICA COMPACT (PHENOLIC) MATERIAL

ALL FASTENING HARDWARE, HINGES AND HOOKS ARE STAINLESS STEEL

LOCKER DETAILS: 3X SINGLE HOOKS, HASP LOCK, UPPER CUBBY, MESH GRILL ON BOTTOM, LIFT UP SEAT, AREA FOR CUSTOM LOGO

DIMENSIONS ARE IN INCHES
TOLERANCES:
FRACTIONAL± 1/16"
ANGULAR: MACH± 1 BEND±1
ONE PLACE DECIMAL±.1
TWO PLACE DECIMAL±.05
THREE PLACE DECIMAL±.005
DO NOT SCALE DRAWING
MATERIAL

Pivotal Health Solutions 3003 9th Ave SW, Watertown, SD 57201 pivotalhealthsolutions.com ph. 605-753-0110 fax. 605-882-8398

Rev: A

Formica Compact (Phenolic)

Athletic Recessed Mesh Grill 24x18x72 Phenolic Locker

3003 9th Ave SW, Watertown, SD 57201 pivotalhealthsolutions.com ph. 605-753-0110 fax. 605-882-8398

Rev: A

Formica Compact (Phenolic)

Athletic Recessed Mesh Grill 24x18x72 Phenolic Locker PART NUMBER - NAME