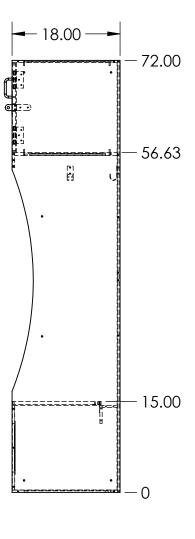

## **MATERIAL THICKNESSES**

SIDES & BACK: 5/16" (7.9MM) TOP, BOTTOM, SHELVES: 3/8" (9.2MM) DOORS & SEATS: 1/2" (12.5MM)

24.00

24X18X72 ATHLETIC RECESSED MESH GRILL LOCKER MADE FROM VARYING THICKNESSES OF FORMICA COMPACT (PHENOLIC) MATERIAL