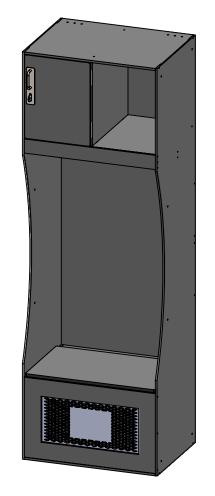

## **MATERIAL THICKNESSES**

SIDES & BACK: 5/16" (7.9MM) TOP, BOTTOM, SHELVES: 3/8" (9.2MM) DOORS & SEATS: 1/2" (12.5MM)

24.00

24X18X72 ATHLETIC RECESSED MESH GRILL LOCKER MADE FROM VARYING THICKNESSES OF FORMICA COMPACT (PHENOLIC) MATERIAL

ALL FASTENING HARDWARE, HINGES AND HOOKS ARE STAINLESS STEEL

LOCKER DETAILS: 3X SINGLE HOOKS, HASP LOCK, UPPER CUBBY, MESH GRILL ON BOTTOM, LIFT UP SEAT, AREA FOR CUSTOM LOGO

DIMENSIONS ARE IN INCHES
TOLERANCES:
FRACTIONAL± 1/16"
ANGULAR: MACH± 1 BEND±1
ONE PLACE DECIMAL±.1
TWO PLACE DECIMAL±.05
THREE PLACE DECIMAL±.005
DO NOT SCALE DRAWING
MATERIAL

Pivotal Health Solutions 3003 9th Ave SW, Watertown, SD 57201 pivotalhealthsolutions.com ph. 605-753-0110 fax. 605-882-8398

Rev: A

Formica Compact (Phenolic)

Athletic Recessed Mesh Grill 24x18x72 Phenolic Locker

3003 9th Ave SW, Watertown, SD 57201 pivotalhealthsolutions.com ph. 605-753-0110 fax. 605-882-8398

Rev: A

Formica Compact (Phenolic)

Athletic Recessed Mesh Grill 24x18x72 Phenolic Locker PART NUMBER - NAME