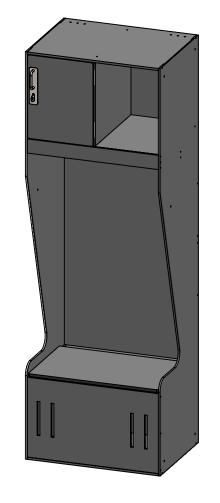

## **MATERIAL THICKNESSES**

SIDES & BACK: 5/16" (7.9MM) TOP, BOTTOM, SHELVES: 3/8" (9.2MM) DOORS & SEATS: 1/2" (12.5MM)

24X18X72 ATHLETIC CUTBACK VERTICAL VENT LOCKER MADE FROM VARYING THICKNESSES OF FORMICA COMPACT (PHENOLIC) MATERIAL

ALL FASTENING HARDWARE, HINGES AND HOOKS ARE STAINLESS STEEL

LOCKER DETAILS: 3X SINGLE HOOKS, HASP LOCK, UPPER CUBBY, 4X VERTICAL VENTS ON BOTTOM, LIFT UP SEAT

DIMENSIONS ARE IN INCHES TOLERANCES: FRACTIONAL± 1/16" ANGULAR: MACH ± 1 BEND ±1 ONE PLACE DECIMAL ±.1 TWO PLACE DECIMAL ±.05 THREE PLACE DECIMAL ±.005 DO NOT SCALE DRAWING