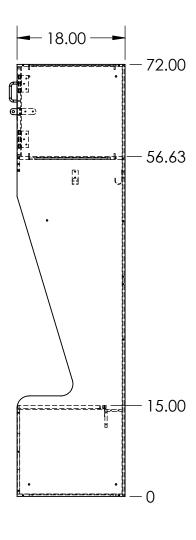

## **MATERIAL THICKNESSES**

SIDES & BACK: 5/16" (7.9MM) TOP, BOTTOM, SHELVES: 3/8" (9.2MM) DOORS & SEATS: 1/2" (12.5MM)

24X18X72 ATHLETIC CUTBACK VERTICAL VENT LOCKER MADE FROM VARYING THICKNESSES OF FORMICA COMPACT (PHENOLIC) MATERIAL