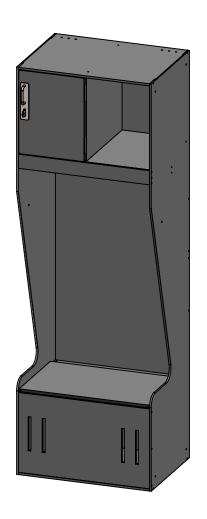

## **MATERIAL THICKNESSES**

SIDES & BACK: 5/16" (7.9MM) TOP, BOTTOM, SHELVES: 3/8" (9.2MM) DOORS & SEATS: 1/2" (12.5MM)

24X18X72 ATHLETIC CUTBACK VERTICAL VENT LOCKER MADE FROM VARYING THICKNESSES OF FORMICA COMPACT (PHENOLIC) MATERIAL

ALL FASTENING HARDWARE, HINGES AND HOOKS ARE STAINLESS STEEL

LOCKER DETAILS: 3X SINGLE HOOKS, HASP LOCK, UPPER CUBBY, 4X VERTICAL VENTS ON BOTTOM, LIFT UP SEAT

DIMENSIONS ARE IN INCHES TOLERANCES: FRACTIONAL± 1/16" ANGULAR: MACH ± 1 BEND ±1 ONE PLACE DECIMAL ±.1 TWO PLACE DECIMAL ±.05 THREE PLACE DECIMAL ±.005 DO NOT SCALE DRAWING