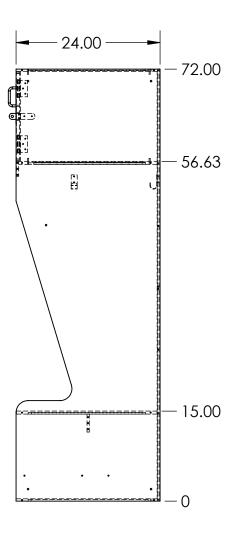

## **MATERIAL THICKNESSES**

SIDES & BACK : 5/16" (7.9MM) TOP, BOTTOM, SHELVES : 3/8" (9.2MM) DOORS & SEATS : 1/2" (12.5MM)

30X24X72 ATHLETIC CUTBACK OPEN BOTTOM LOCKER MADE FROM VARYING THICKNESSES OF FORMICA COMPACT (PHENOLIC) MATERIAL

ALL FASTENING HARDWARE, HINGES AND HOOKS ARE STAINLESS STEEL LOCKER DETAILS: 3X SINGLE HOOKS, HASP LOCK, UPPER CUBBY, OPEN **BOTTOM** 

DIMENSIONS ARE IN INCHES TOLERANCES: FRACTIONAL± 1/16" ANGULAR: MACH ± 1 BEND ±1 ONE PLACE DECIMAL ±.1 TWO PLACE DECIMAL ±.05 THREE PLACE DECIMAL ±.005 DO NOT SCALE DRAWING