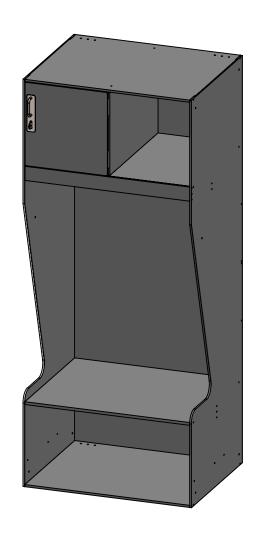

## **MATERIAL THICKNESSES**

SIDES & BACK : 5/16" (7.9MM) TOP, BOTTOM, SHELVES : 3/8" (9.2MM) DOORS & SEATS : 1/2" (12.5MM)

30X24X72 ATHLETIC CUTBACK OPEN BOTTOM LOCKER MADE FROM VARYING THICKNESSES OF FORMICA COMPACT (PHENOLIC) MATERIAL

ALL FASTENING HARDWARE, HINGES AND HOOKS ARE STAINLESS STEEL LOCKER DETAILS: 3X SINGLE HOOKS, HASP LOCK, UPPER CUBBY, OPEN **BOTTOM** 

DIMENSIONS ARE IN INCHES TOLERANCES: FRACTIONAL± 1/16" ANGULAR: MACH ± 1 BEND ±1 ONE PLACE DECIMAL ±.1 TWO PLACE DECIMAL ±.05 THREE PLACE DECIMAL ±.005 DO NOT SCALE DRAWING