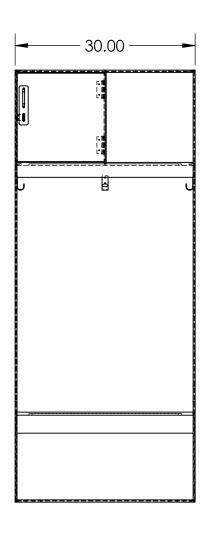

## **MATERIAL THICKNESSES**

SIDES & BACK : 5/16" (7.9MM) TOP, BOTTOM, SHELVES : 3/8" (9.2MM) DOORS & SEATS : 1/2" (12.5MM)

30X24X72 ATHLETIC CUTBACK OPEN BOTTOM LOCKER MADE FROM VARYING THICKNESSES OF FORMICA COMPACT (PHENOLIC) MATERIAL