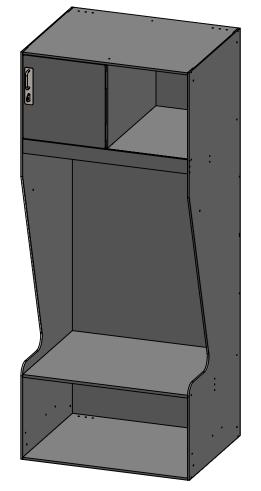

## **MATERIAL THICKNESSES**

SIDES & BACK : 5/16" (7.9MM) TOP, BOTTOM, SHELVES : 3/8" (9.2MM) DOORS & SEATS : 1/2" (12.5MM)

30X24X72 ATHLETIC CUTBACK OPEN BOTTOM LOCKER MADE FROM VARYING THICKNESSES OF FORMICA COMPACT (PHENOLIC) MATERIAL

ALL FASTENING HARDWARE, HINGES AND HOOKS ARE STAINLESS STEEL LOCKER DETAILS: 3X SINGLE HOOKS, HASP LOCK, UPPER CUBBY, OPEN **BOTTOM** 

DIMENSIONS ARE IN INCHES TOLERANCES: FRACTIONAL± 1/16" ANGULAR: MACH ± 1 BEND ±1 ONE PLACE DECIMAL ±.1 TWO PLACE DECIMAL ±.05 THREE PLACE DECIMAL ±.005 DO NOT SCALE DRAWING