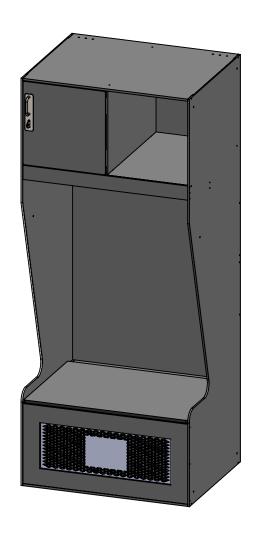

30X24X72 ATHLETIC CUTBACK MESH GRILL LOCKER MADE FROM VARYING THICKNESSES OF FORMICA COMPACT (PHENOLIC) MATERIAL

ALL FASTENING HARDWARE, HINGES AND HOOKS ARE STAINLESS STEEL

LOCKER DETAILS: 3X SINGLE HOOKS, HASP LOCK, UPPER CUBBY, MESH GRILL ON BOTTOM, LIFT UP SEAT, AREA FOR CUSTOM LOGO

Pivotal Health Solutions 3003 9th Ave SW, Watertown, SD 57201 pivotalhealthsolutions.com ph. 605-753-0110 fax. 605-882-8398

Rev: A

Formica Compact (Phenolic)

Athletic Cutback Mesh Grill 30x24x72 Phenolic Locker