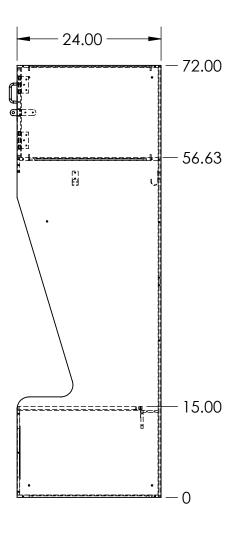

Pivotal Health Solutions 3003 9th Ave SW, Watertown, SD 57201 pivotalhealthsolutions.com ph. 605-753-0110 fax. 605-882-8398

Rev: A

Formica Compact (Phenolic)

Athletic Cutback Mesh Grill 30x24x72 Phenolic Locker

3003 9th Ave SW, Watertown, SD 57201 pivotalhealthsolutions.com ph. 605-753-0110 fax. 605-882-8398

Rev: A

Formica Compact (Phenolic)

Athletic Cutback Mesh Grill 30x24x72 Phenolic Locker PART NUMBER - NAME