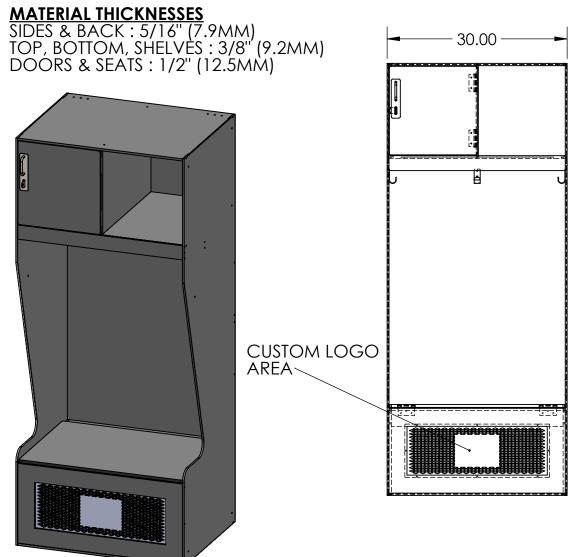

30X24X72 ATHLETIC CUTBACK MESH GRILL LOCKER MADE FROM VARYING THICKNESSES OF FORMICA COMPACT (PHENOLIC) MATERIAL

ALL FASTENING HARDWARE, HINGES AND HOOKS ARE STAINLESS STEEL

LOCKER DETAILS: 3X SINGLE HOOKS, HASP LOCK, UPPER CUBBY, MESH GRILL ON BOTTOM, LIFT UP SEAT, AREA FOR CUSTOM LOGO

Pivotal Health Solutions 3003 9th Ave SW, Watertown, SD 57201 pivotalhealthsolutions.com ph. 605-753-0110 fax. 605-882-8398

Rev: A

Formica Compact (Phenolic)

Athletic Cutback Mesh Grill 30x24x72 Phenolic Locker