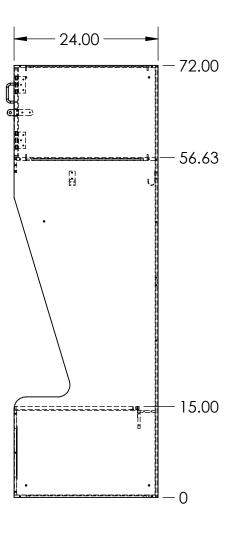

## **MATERIAL THICKNESSES**

SIDES & BACK: 5/16" (7.9MM) TOP, BOTTOM, SHELVES: 3/8" (9.2MM) DOORS & SEATS: 1/2" (12.5MM)

24.00

24X24X72 ATHLETIC CUTBACK MESH GRILL LOCKER MADE FROM VARYING THICKNESSES OF FORMICA COMPACT (PHENOLIC) MATERIAL

ALL FASTENING HARDWARE, HINGES AND HOOKS ARE STAINLESS STEEL

LOCKER DETAILS: 3X SINGLE HOOKS, HASP LOCK, UPPER CUBBY, MESH GRILL ON BOTTOM, LIFT UP SEAT, AREA FOR CUSTOM LOGO

DIMENSIONS ARE IN INCHES
TOLERANCES:
FRACTIONAL± 1/16"
ANGULAR: MACH± 1 BEND ± 1
ONE PLACE DECIMAL ±.1
TWO PLACE DECIMAL ±.05
THREE PLACE DECIMAL ±.005
DO NOT SCALE DRAWING
MATERIAL