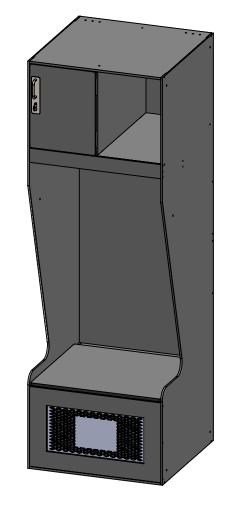

## **MATERIAL THICKNESSES**

SIDES & BACK: 5/16" (7.9MM) TOP, BOTTOM, SHELVES: 3/8" (9.2MM) DOORS & SEATS: 1/2" (12.5MM)

24.00

24X24X72 ATHLETIC CUTBACK MESH GRILL LOCKER MADE FROM VARYING THICKNESSES OF FORMICA COMPACT (PHENOLIC) MATERIAL

ALL FASTENING HARDWARE, HINGES AND HOOKS ARE STAINLESS STEEL

LOCKER DETAILS: 3X SINGLE HOOKS, HASP LOCK, UPPER CUBBY, MESH GRILL ON BOTTOM, LIFT UP SEAT, AREA FOR CUSTOM LOGO

DIMENSIONS ARE IN INCHES
TOLERANCES:
FRACTIONAL± 1/16"
ANGULAR: MACH± 1 BEND ± 1
ONE PLACE DECIMAL ±.1
TWO PLACE DECIMAL ±.05
THREE PLACE DECIMAL ±.005
DO NOT SCALE DRAWING
MATERIAL

Pivotal Health Solutions 3003 9th Ave SW, Watertown, SD 57201 pivotalhealthsolutions.com ph. 605-753-0110 fax. 605-882-8398

Rev: A

Formica Compact (Phenolic)

Athletic Cutback Mesh Grill 24x24x72 Phenolic Locker

3003 9th Ave SW, Watertown, SD 57201 pivotalhealthsolutions.com ph. 605-753-0110 fax. 605-882-8398

Rev: A

Formica Compact (Phenolic)

Athletic Cutback Mesh Grill 24x24x72 Phenolic Locker PART NUMBER - NAME