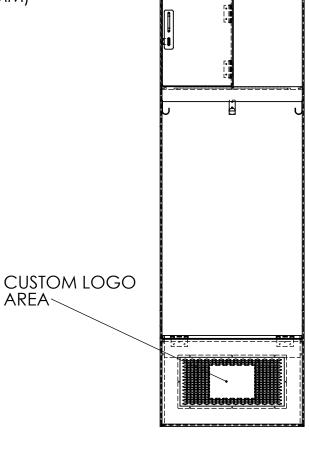

ALL FASTENING HARDWARE, HINGES AND HOOKS ARE STAINLESS STEEL

LOCKER DETAILS: 3X SINGLE HOOKS, HASP LOCK, UPPER CUBBY, MESH GRILL ON BOTTOM, LIFT UP SEAT, AREA FOR CUSTOM LOGO

DIMENSIONS ARE IN INCHES
TOLERANCES:
FRACTIONAL± 1/16"
ANGULAR: MACH± 1 BEND ± 1
ONE PLACE DECIMAL ±.1
TWO PLACE DECIMAL ±.05
THREE PLACE DECIMAL ±.005
DO NOT SCALE DRAWING
MATERIAL