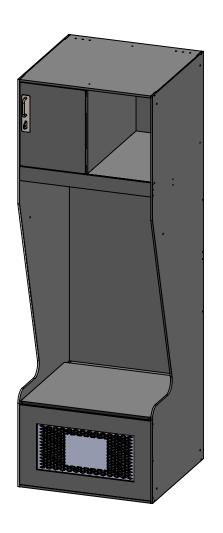

## **MATERIAL THICKNESSES**

SIDES & BACK: 5/16" (7.9MM) TOP, BOTTOM, SHELVES: 3/8" (9.2MM) DOORS & SEATS: 1/2" (12.5MM)

24.00

24X24X72 ATHLETIC CUTBACK MESH GRILL LOCKER MADE FROM VARYING THICKNESSES OF FORMICA COMPACT (PHENOLIC) MATERIAL

ALL FASTENING HARDWARE, HINGES AND HOOKS ARE STAINLESS STEEL

LOCKER DETAILS: 3X SINGLE HOOKS, HASP LOCK, UPPER CUBBY, MESH GRILL ON BOTTOM, LIFT UP SEAT, AREA FOR CUSTOM LOGO

DIMENSIONS ARE IN INCHES
TOLERANCES:
FRACTIONAL± 1/16"
ANGULAR: MACH± 1 BEND ± 1
ONE PLACE DECIMAL ±.1
TWO PLACE DECIMAL ±.05
THREE PLACE DECIMAL ±.005
DO NOT SCALE DRAWING
MATERIAL

Pivotal Health Solutions 3003 9th Ave SW, Watertown, SD 57201 pivotalhealthsolutions.com ph. 605-753-0110 fax. 605-882-8398

Rev: A

Formica Compact (Phenolic)

Athletic Cutback Mesh Grill 24x24x72 Phenolic Locker

3003 9th Ave SW, Watertown, SD 57201 pivotalhealthsolutions.com ph. 605-753-0110 fax. 605-882-8398

Rev: A

Formica Compact (Phenolic)

Athletic Cutback Mesh Grill 24x24x72 Phenolic Locker PART NUMBER - NAME