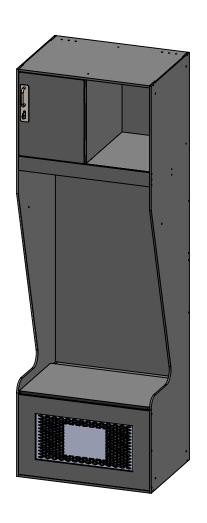

## **MATERIAL THICKNESSES**

SIDES & BACK: 5/16" (7.9MM) TOP, BOTTOM, SHELVES: 3/8" (9.2MM) DOORS & SEATS: 1/2" (12.5MM)

24.00

24X18X72 ATHLETIC CUTBACK MESH GRILL LOCKER MADE FROM VARYING THICKNESSES OF FORMICA COMPACT (PHENOLIC) MATERIAL

ALL FASTENING HARDWARE, HINGES AND HOOKS ARE STAINLESS STEEL

LOCKER DETAILS: 3X SINGLE HOOKS, HASP LOCK, UPPER CUBBY, MESH GRILL ON BOTTOM, LIFT UP SEAT, AREA FOR CUSTOM LOGO

DIMENSIONS ARE IN INCHES
TOLERANCES:
FRACTIONAL± 1/16"
ANGULAR: MACH± 1 BEND ±1
ONE PLACE DECIMAL ±.0
TWO PLACE DECIMAL ±.05
THREE PLACE DECIMAL ±.05
DO NOT SCALE DRAWING