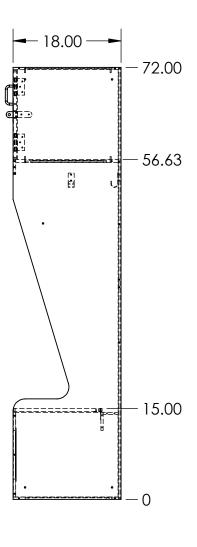

## **MATERIAL THICKNESSES**

SIDES & BACK: 5/16" (7.9MM) TOP, BOTTOM, SHELVES: 3/8" (9.2MM) DOORS & SEATS: 1/2" (12.5MM)

24.00

24X18X72 ATHLETIC CUTBACK MESH GRILL LOCKER MADE FROM VARYING THICKNESSES OF FORMICA COMPACT (PHENOLIC) MATERIAL