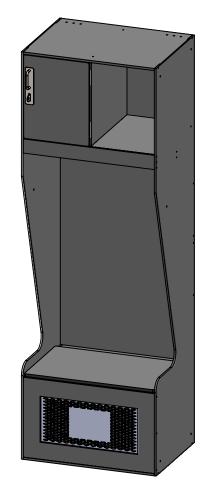

## **MATERIAL THICKNESSES**

SIDES & BACK: 5/16" (7.9MM) TOP, BOTTOM, SHELVES: 3/8" (9.2MM) DOORS & SEATS: 1/2" (12.5MM)

24.00

24X18X72 ATHLETIC CUTBACK MESH GRILL LOCKER MADE FROM VARYING THICKNESSES OF FORMICA COMPACT (PHENOLIC) MATERIAL

ALL FASTENING HARDWARE, HINGES AND HOOKS ARE STAINLESS STEEL

LOCKER DETAILS: 3X SINGLE HOOKS, HASP LOCK, UPPER CUBBY, MESH GRILL ON BOTTOM, LIFT UP SEAT, AREA FOR CUSTOM LOGO

DIMENSIONS ARE IN INCHES
TOLERANCES:
FRACTIONAL± 1/16"
ANGULAR: MACH± 1 BEND ±1
ONE PLACE DECIMAL ±.0
TWO PLACE DECIMAL ±.05
THREE PLACE DECIMAL ±.05
DO NOT SCALE DRAWING