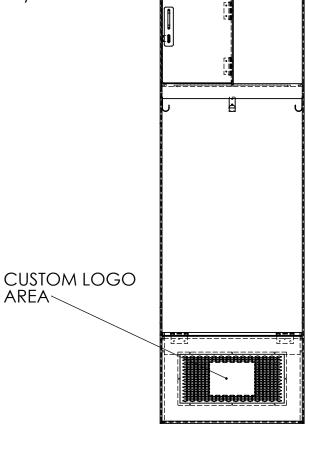

ALL FASTENING HARDWARE, HINGES AND HOOKS ARE STAINLESS STEEL

LOCKER DETAILS: 3X SINGLE HOOKS, HASP LOCK, UPPER CUBBY, MESH GRILL ON BOTTOM, LIFT UP SEAT, AREA FOR CUSTOM LOGO

DIMENSIONS ARE IN INCHES
TOLERANCES:
FRACTIONAL± 1/16"
ANGULAR: MACH± 1 BEND ±1
ONE PLACE DECIMAL ±.0
TWO PLACE DECIMAL ±.05
THREE PLACE DECIMAL ±.05
DO NOT SCALE DRAWING