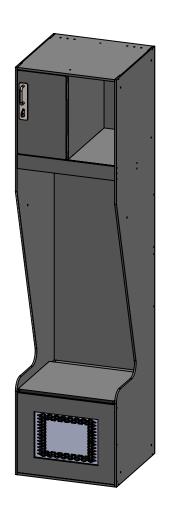

## **MATERIAL THICKNESSES**

SIDES & BACK: 5/16" (7.9MM) TOP, BOTTOM, SHELVES: 3/8" (9.2MM) DOORS & SEATS: 1/2" (12.5MM)

- 18.00 -

18X18X72 ATHLETIC CUTBACK MESH GRILL LOCKER MADE FROM VARYING THICKNESSES OF FORMICA COMPACT (PHENOLIC) MATERIAL

ALL FASTENING HARDWARE, HINGES AND HOOKS ARE STAINLESS STEEL

LOCKER DETAILS: 3X SINGLE HOOKS, HASP LOCK, UPPER CUBBY, MESH GRILL ON BOTTOM, LIFT UP SEAT, AREA FOR CUSTOM LOGO

DIMENSIONS ARE IN INCHES
TOLERANCES:
FRACTIONAL± 1/16"
ANGULAR: MACH± 1 BEND±1
ONE PLACE DECIMAL ±.1
TWO PLACE DECIMAL ±.05
THREE PLACE DECIMAL ±.005
DO NOT SCALE DRAWING
MATERIAL

Pivotal Health Solutions 3003 9th Ave SW, Watertown, SD 57201 pivotalhealthsolutions.com ph. 605-753-0110 fax. 605-882-8398

Rev: A

Formica Compact (Phenolic)

Athletic Cutback Mesh Grill 18x18x72 Phenolic Locker

3003 9th Ave SW, Watertown, SD 57201 pivotalhealthsolutions.com ph. 605-753-0110 fax. 605-882-8398

Rev: A

Formica Compact (Phenolic)

Athletic Cutback Mesh Grill 18x18x72 Phenolic Locker

PART NUMBER - NAME