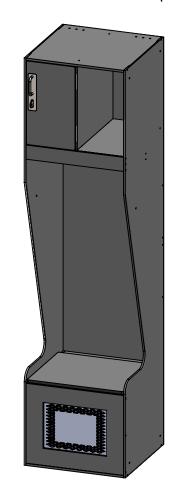

## **MATERIAL THICKNESSES**

SIDES & BACK: 5/16" (7.9MM) TOP, BOTTOM, SHELVES: 3/8" (9.2MM) DOORS & SEATS: 1/2" (12.5MM)

- 18.00 -

18X18X72 ATHLETIC CUTBACK MESH GRILL LOCKER MADE FROM VARYING THICKNESSES OF FORMICA COMPACT (PHENOLIC) MATERIAL

ALL FASTENING HARDWARE, HINGES AND HOOKS ARE STAINLESS STEEL

LOCKER DETAILS: 3X SINGLE HOOKS, HASP LOCK, UPPER CUBBY, MESH GRILL ON BOTTOM, LIFT UP SEAT, AREA FOR CUSTOM LOGO

DIMENSIONS ARE IN INCHES
TOLERANCES:
FRACTIONAL± 1/16"
ANGULAR: MACH± 1 BEND±1
ONE PLACE DECIMAL ±.1
TWO PLACE DECIMAL ±.05
THREE PLACE DECIMAL ±.005
DO NOT SCALE DRAWING
MATERIAL

Pivotal Health Solutions 3003 9th Ave SW, Watertown, SD 57201 pivotalhealthsolutions.com ph. 605-753-0110 fax. 605-882-8398

Rev: A

Formica Compact (Phenolic)

Athletic Cutback Mesh Grill 18x18x72 Phenolic Locker

3003 9th Ave SW, Watertown, SD 57201 pivotalhealthsolutions.com ph. 605-753-0110 fax. 605-882-8398

Rev: A

Formica Compact (Phenolic)

Athletic Cutback Mesh Grill 18x18x72 Phenolic Locker

PART NUMBER - NAME