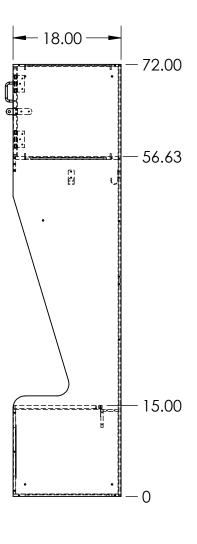

## **MATERIAL THICKNESSES**

SIDES & BACK: 5/16" (7.9MM) TOP, BOTTOM, SHELVES: 3/8" (9.2MM) DOORS & SEATS: 1/2" (12.5MM)

- 18.00 -

18X18X72 ATHLETIC CUTBACK MESH GRILL LOCKER MADE FROM VARYING THICKNESSES OF FORMICA COMPACT (PHENOLIC) MATERIAL