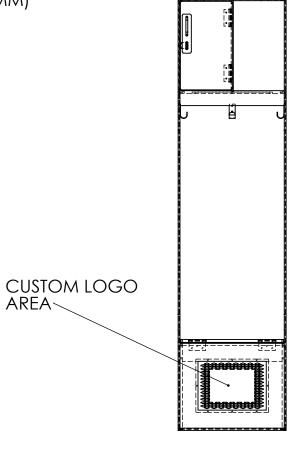

ALL FASTENING HARDWARE, HINGES AND HOOKS ARE STAINLESS STEEL

LOCKER DETAILS: 3X SINGLE HOOKS, HASP LOCK, UPPER CUBBY, MESH GRILL ON BOTTOM, LIFT UP SEAT, AREA FOR CUSTOM LOGO

DIMENSIONS ARE IN INCHES
TOLERANCES:
FRACTIONAL± 1/16"
ANGULAR: MACH± 1 BEND±1
ONE PLACE DECIMAL ±.1
TWO PLACE DECIMAL ±.05
THREE PLACE DECIMAL ±.005
DO NOT SCALE DRAWING
MATERIAL