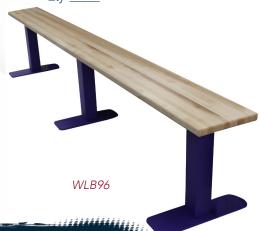

Our wood locker benches are a staple in many locker room facilities. Ranging in width from 3' to 8', these economical, yet rugged benches have been used in athletic facilities, police stations, fire departments, schools and businesses. Our Athletic Edge Wood Locker Benches come standard with 1-1/4" thick solid maple wood top, with a natural finish and powder coated aluminum legs. Benches are shipped unassembled to provide cost-effective shipping rates. Benches are easy to assemble and come with easy to understand assembly instructions.

## STANDARD FEATURES:

- Load Capacity: 300 lbs. (2 Legs) & 600 lbs. (3 Legs)
- 1.25" Thick solid maple wood top
- Natural finish with moisture resistant lacquer coating
- Aluminum legs with durable powder coat
- Assembly required, all hardware and instructions provided

# STANDARD LEG COLORS:

Black

Light Gray Charcoal

Bright Blue Royal Blue

Navy Blue

Red Burgundy Green

Forest Green

Purple

### □ WLB96

- 3 Legs

Qty \_

TEAMEDGEATHLETICS.COM | 800-743-7738