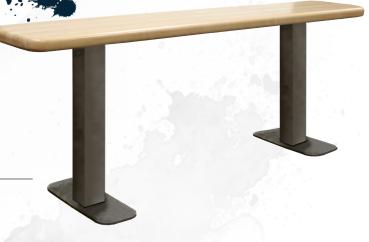

Our wood locker benches are a staple in many locker room facilities. Ranging in width from 3' to 8', these economical, yet rugged benches have been used in athletic facilities, police stations, fire departments, schools and businesses. Our Athletic Edge Wood Locker Benches come standard with 1-1/4" thick solid maple wood top, with a natural finish and powder coated aluminum legs. Benches are shipped unassembled to provide cost-effective shipping rates. Benches are easy to assemble and come with easy to understand assembly instructions.

## STANDARD FEATURES:

- Load Capacity: 300 lbs. (2 Legs) & 600 lbs. (3 Legs)
- 1.25" Thick solid maple wood top
- Natural finish with moisture resistant lacquer coating
- Aluminum legs with durable powder coat
- Assembly required, all hardware and instructions provided

### ☐ WLB48

- 48"L x 9.5"W x 18"H
- 2 Legs

Oty \_\_\_\_\_