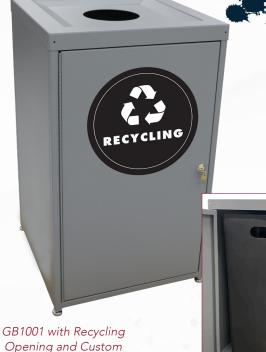

# PREMIUM STEEL WASTE RECEPTACLES

Premium Steel Waste Receptacles are large-capacity 70-gallon receptacles that functions as a multi-solution waste receptacle that can be used for both waste & recycling. Premium Steel Waste Receptacles can be grouped for corner stations, islands or standalone units and are available with 4 top options. All models are constructed from strong, powder-coated steel and include a rigid internal liner and a locking, hinged front door for easy servicing that eliminates overhead lifting. Units are also available with a variety of colored metal side panels and include custom branding. Proudly made in the USA!

### **STANDARD FEATURES:**

- 70 Gallon waste bin
- 24"W x 24"D x 40"H (Trayed top adds 8")
- Durable steel base
- Powder coat base
- Locking hinged front door

## STANDARD SINGLE RECEPTACLE:

Branding

☐ **GB1001 -** Single Waste Receptacle 24"W x 24"D x 40"H (Trayed top adds 8")

## **BRANDING OPTIONS:**

□ Decal Custom Large Large Logo Decal  $(12"W \times 12"H)$ 

#### **RECYCLING**