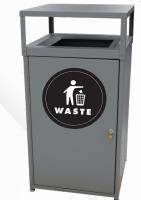

# PREMIUM STEEL WASTE RECEPTACLES

Premium Steel Waste Receptacles are large-capacity 70-gallon receptacles that functions as a multi-solution waste receptacle that can be used for both waste & recycling. Premium Steel Waste Receptacles can be grouped for corner stations, islands or standalone units and are available with 4 top options. All models are constructed from strong, powder-coated steel and include a rigid internal liner and a locking, hinged front door for easy servicing that eliminates overhead lifting. Units are also available with a variety of colored metal side panels and include custom branding. Proudly made in the USA!

## STANDARD SINGLE RECEPTACLE:

Branding

☐ **GB1001 -** Single Waste Receptacle 24"W x 24"D x 40"H (Trayed top adds 8")

## TOP OPENINGS (SELECT ONE PER RECEPTACLE):

☐ **GB0004**Waste Opening

☐ GB0008

☐ **GB0009**Paper Opening

☐ **GB0010**\*Trayed Top

\*Must also select Waste, Recycling, or Paper Opening when choosing this option