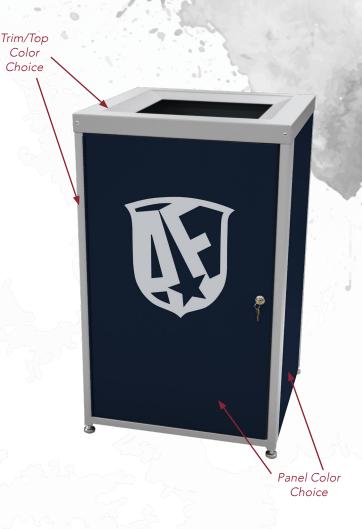

# PREMIUM STEEL WASTE RECEPTACLES

Premium Steel Waste Receptacles are large-capacity 70-gallon receptacles that functions as a multi-solution waste receptacle that can be used for both waste & recycling. Premium Steel Waste Receptacles can be grouped for corner stations, islands or standalone units and are available with 4 top options. All models are constructed from strong, powder-coated steel and include a rigid internal liner and a locking, hinged front door for easy servicing that eliminates overhead lifting. Units are also available with a variety of colored metal side panels and include custom branding. Proudly made in the USA!

### **STANDARD FEATURES:**

- 70 Gallon waste bin
- 24"W x 24"D x 40"H (Trayed top adds 8")
- Durable steel base
- Powder coat base
- Locking hinged front door

# TRIM/TOP COLOR CHOICE:

Orange

# **PANELS COLOR CHOICE:**

|  | Black       |
|--|-------------|
|  | Light Gray  |
|  | Charcoal    |
|  | D. J. J. DI |

Orange Brown

White