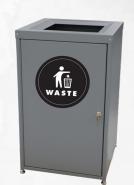

# PREMIUM STEEL WASTE RECEPTACLES

Premium Steel Waste Receptacles are large-capacity 70-gallon receptacles that functions as a multi-solution waste receptacle that can be used for both waste & recycling. Premium Steel Waste Receptacles can be grouped for corner stations, islands or standalone units and are available with 4 top options. All models are constructed from strong, powder-coated steel and include a rigid internal liner and a locking, hinged front door for easy servicing that eliminates overhead lifting. Units are also available with a variety of colored metal side panels and include custom branding. Proudly made in the USA!

### **STANDARD FEATURES:**

- 70 Gallon waste bin
- 24"W x 24"D x 40"H (Trayed top adds 8")
- Durable steel base
- Powder coat base
- Locking hinged front door

## TOP OPENINGS (SELECT ONE PER RECEPTACLE):

☐ **GB0004**Waste Opening

☐ GB0008

☐ **GB0009**Paper Opening

☐ **GB0010**\*Trayed Top

\*Must also select Waste, Recycling, or Paper Opening when choosing this option