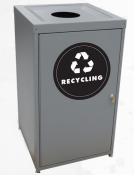

# PREMIUM STEEL WASTE RECEPTACLES

Premium Steel Waste Receptacles are large-capacity 70-gallon receptacles that functions as a multi-solution waste receptacle that can be used for both waste & recycling. Premium Steel Waste Receptacles can be grouped for corner stations, islands or standalone units and are available with 4 top options. All models are constructed from strong, powder-coated steel and include a rigid internal liner and a locking, hinged front door for easy servicing that eliminates overhead lifting. Units are also available with a variety of colored metal side panels and include custom branding. Proudly made in the USA!

## STANDARD SINGLE RECEPTACLE:

Branding

☐ **GB1001 -** Single Waste Receptacle 24"W x 24"D x 40"H (Trayed top adds 8")

#### **RECYCLING**