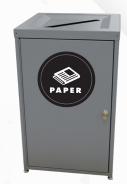

# PREMIUM STEEL WASTE RECEPTACLES

Premium Steel Waste Receptacles are large-capacity 70-gallon receptacles that functions as a multi-solution waste receptacle that can be used for both waste & recycling. Premium Steel Waste Receptacles can be grouped for corner stations, islands or standalone units and are available with 4 top options. All models are constructed from strong, powder-coated steel and include a rigid internal liner and a locking, hinged front door for easy servicing that eliminates overhead lifting. Units are also available with a variety of colored metal side panels and include custom branding. Proudly made in the USA!

## STANDARD SINGLE RECEPTACLE:

Branding

☐ **GB1001 -** Single Waste Receptacle 24"W x 24"D x 40"H (Trayed top adds 8")

## TOP OPENINGS (SELECT ONE PER RECEPTACLE):

☐ **GB0004**Waste Opening

☐ GB0008

☐ **GB0009**Paper Opening

☐ **GB0010**\*Trayed Top

\*Must also select Waste, Recycling, or Paper Opening when choosing this option