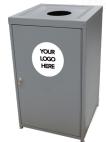

# PREMIUM STEEL WASTE RECEPTACLES

Premium Steel Waste Receptacles are large-capacity 70-gallon receptacles that functions as a multi-solution waste receptacle that can be used for both waste & recycling. Premium Steel Waste Receptacles can be grouped for corner stations, islands or standalone units and are available with 4 top options. All models are constructed from strong, powder-coated steel and include a rigid internal liner and a locking, hinged front door for easy servicing that eliminates overhead lifting. Units are also available with a variety of colored metal side panels and include custom branding. Proudly made in the USA!

## STANDARD SINGLE RECEPTACLE:

Branding

☐ **GB1001 -** Single Waste Receptacle 24"W x 24"D x 40"H (Trayed top adds 8")

## **BRANDING OPTIONS:**

□ Decal Custom Large Large Logo Decal  $(12"W \times 12"H)$ 