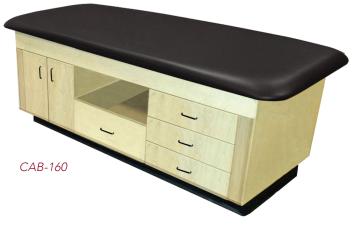

# CAB-160 EDGE-OPTIONS TREATMENT CABINET

Your athletic training room will shine with the addition of our premium training and recovery treatment cabinets. Our line of cabinets meet the functional needs of athletic trainers and therapists, with ample storage plus 60° lift back and 45° split leg options. The CAB-160 Edge-Options Treatment Cabinet features a customizable three section cabinet. Apply your team or organization logo to the top and to the cabinet exterior.

#### **STANDARD FEATURES:**

- Load Capacity: 600 lbs.
- 30"W x 78"L x 31"H
- Open, customizable 3 section cabinet
- Pass through storage accessible on both sides
- Available in wood or laminate finishes
- 2" High density foam cushion
- Rounded corners
- Black wire pull handles
- 4" Toe kick
- 110° Euro hinges on doors
- (1) Adjustable shelf in each section (with doors)

#### □ CAB-160

30"W x 78"L x 31"H

Qty \_\_\_\_\_