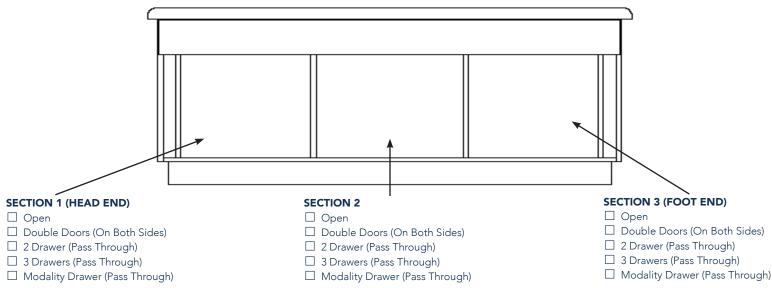

ection cabinet. Apply your team or organization logo to the top and to the cabinet exterior.

#### **STANDARD FEATURES:**

- Load Capacity: 600 lbs.
- 30"W x 78"L x 31"H
- Open, customizable 3 section cabinet
- Pass through storage accessible on both sides
- Available in wood or laminate finishes
- 2" High density foam cushion
- Rounded corners
- Black wire pull handles
- 4" Toe kick
- 110° Euro hinges on doors
- (1) Adjustable shelf in each section (with doors)

## STANDARD CABINET:

#### □ CAB-160

30"W x 78"L x 31"H

Qty \_\_\_\_\_

# **COMPARTMENT OPTIONS:**



### **OPTIONS:**

- CAB-LB-NGS 60° Lift Back Cushion (Ratchet Style with No Gas Shock)
- CAB-RSL 45° Split Leg Cushion (Ratchet Style)
- CAB-FL Flush Mount Handles on Doors and Drawers
- □ Lock Double Door Lock on Double Doors





# CAB-160 **EDGE-OPTIONS TREATMENT CABINET**

### STANDARD LAMINATE CHOICES:



#### STANDARD WOOD CHOICES:



### STANDARD UPHOLSTERY CHOICES:



## CUSTOM BRANDING:

□ Decal Custom Small Small Logo Decal  $(6''W \times 6''H)$ 



Decal Custom Large Large Logo Decal (12"W x 12"H)



### **CUSTOM CUSHION BRANDING:**

Logo Slip Cover (Lift Back Only) (30"W x 12"H)

Deboss Logo

(12"W x 12"H) DEBPLT12 **Deboss Plate** 





Color Edge Print STATISTICS . (12"W x 12"H)

# COLOR EDGE PRINT UPHOLSTERY CHOICES:



\*\*Color Edge Print upholstery colors do not match Standard Upholstery colors.

WWW.TEAMEDGEATHLETICS.COM | 800-743-7738