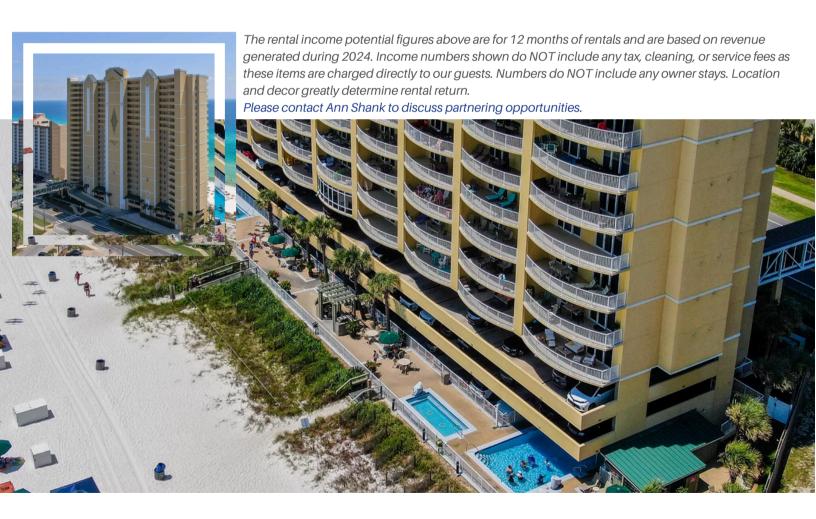

## **EMERALD ISLE**

Vacation Rental Potential Income Snapshot

## **UNIT CONFIGURATION**

RENTAL INCOME POTENTIAL

2 BEDROOMS / 2 BATHROOMS

\$35,000 - \$40,000

Panhandle Getaways Vacation Rental Management 17616 Front Beach Rd., Panama City Beach, FL 32413

panhandlegetaways.com