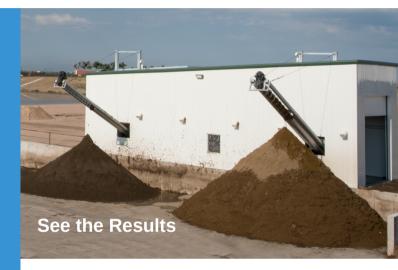

- Haul less by concentrating nutrients to manure solids
- Help producers meet nutrient removal permit requirements
- Reduce storage lagoon dredging frequency less solids passing through to waste lagoons
- · Minimize water use by recycling manure liquid
- Utilize recovered solids as a bedding material or soil amendments
- Pretreat manure to increase efficiency, reliability, and throughput of advanced technologies such as ultrafiltration
- Best in class P-removal without the addition of chemicals