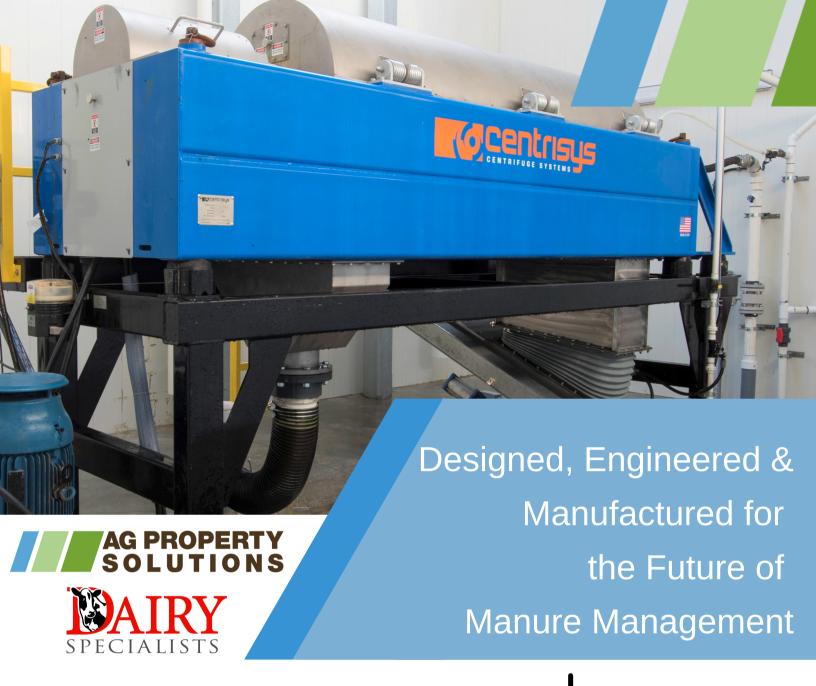

## **Built for Improved Profitability**

Developed specifically for the dairy industry, the *DT Model*Decanter Centrifuge by Centrisys is the proven solution for dairy producers challenged to do more with manure management to ensure profitability and achieve environmental goals.

Whether looking for an additional profit center, new green solutions or to outpace regulators, the Centrisys centrifuge addresses water quality and phosphorus emissions for specific dairy operation needs to maximize performance and profits.

## **DT Series Centrifuge**

A decanter centrifuge is the proven technology for removing suspended solids from manure slurry. By applying up to 3,000 times the force of gravity, a decanter centrifuge delivers superior solids and nutrient removal. Adoption of decanter centrifuges improves the economy of farm operations: