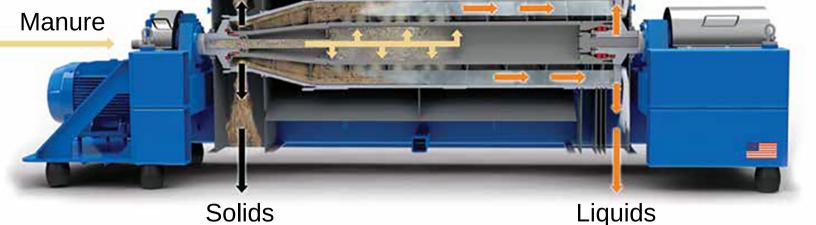

## **DT Series Centrifuge**

A decanter centrifuge is the proven technology for removing suspended solids from manure slurry. By applying up to 3,000 times the force of gravity, a decanter centrifuge delivers superior solids and nutrient removal. Adoption of decanter centrifuges improves the economy of farm operations:

- Haul less by concentrating nutrients to manure solids
- Help producers meet nutrient removal permit requirements
- Reduce storage lagoon dredging frequency less solids passing through to waste lagoons
- · Minimize water use by recycling manure liquid
- Utilize recovered solids as a bedding material or soil amendments
- Pretreat manure to increase efficiency, reliability, and throughput of advanced technologies such as ultrafiltration
- Best in class P-removal without the addition of chemicals