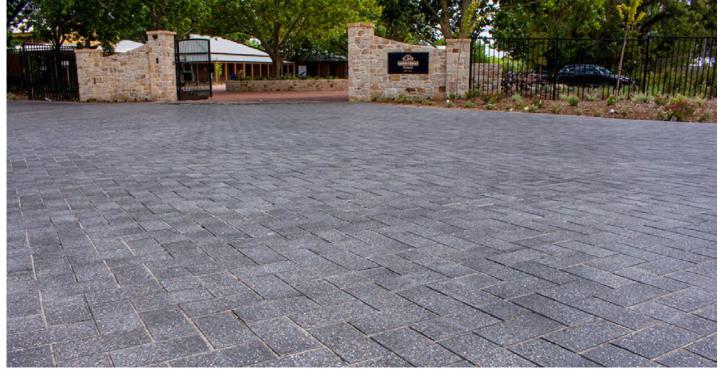

Upon arrival at Sunnybrae, your first impression is the elegant, sweeping driveway paved with our Best Paver Charcoal Honed laid in a timeless herringbone pattern. The honed finish gives these pavers a luxe terrazzo effect, which perfectly complements the heritage, winery-like feel that permeates the entire property.