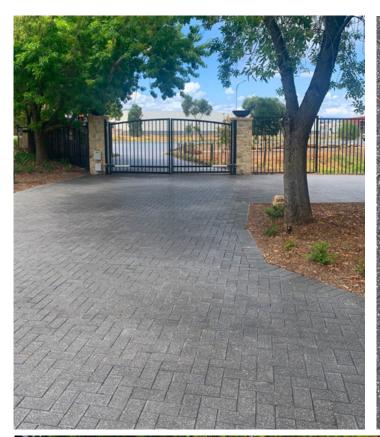

Upon arrival at Sunnybrae, your first impression is the elegant, sweeping driveway paved with our Best Paver Charcoal Honed laid in a timeless herringbone pattern. The honed finish gives these pavers a luxe terrazzo effect, which perfectly complements the heritage, winery-like feel that permeates the entire property.