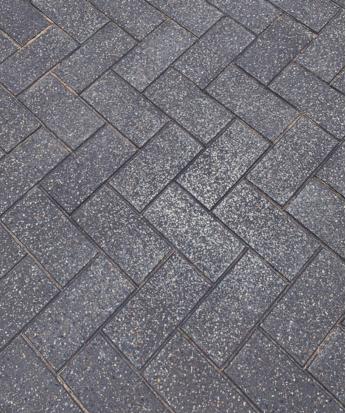

Upon arrival at Sunnybrae, your first impression is the elegant, sweeping driveway paved with our Best Paver Charcoal Honed laid in a timeless herringbone pattern. The honed finish gives these pavers a luxe terrazzo effect, which perfectly complements the heritage, winery-like feel that permeates the entire property.