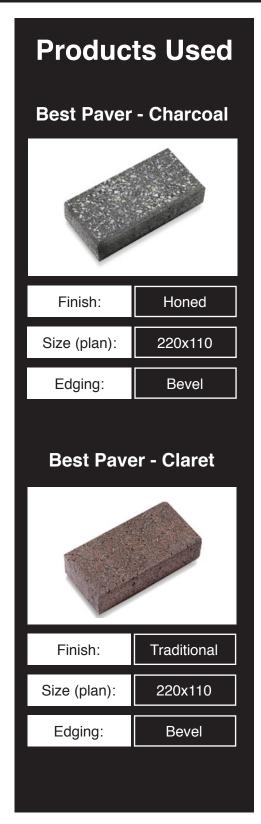

Upon arrival at Sunnybrae, your first impression is the elegant, sweeping driveway paved with our Best Paver Charcoal Honed laid in a timeless herringbone pattern. The honed finish gives these pavers a luxe terrazzo effect, which perfectly complements the heritage, winery-like feel that permeates the entire property.

A spacious, tree-lined large circular driveway and car park then awaits,

beautifully laid using our Best Paver Claret. The Best Paver Claret was also chosen for many of the paths surrounding the elegant buildings onsite, with impressive results.