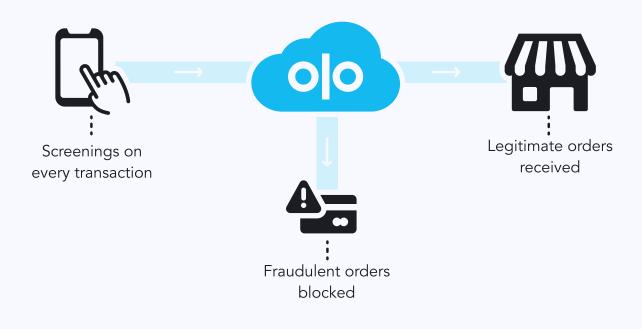

# Powerful fraud prevention POWERED BY RADAR MACHINE LEARNING

Get started with Olo Pay

### USING OLO PAY

- Olo Pay screens orders to block risky transactions and reduce fraud
- Batch settlements are deposited into the merchant bank account
- Merchant can easily reconcile payouts against POS and bank account with integrated Dashboard reporting