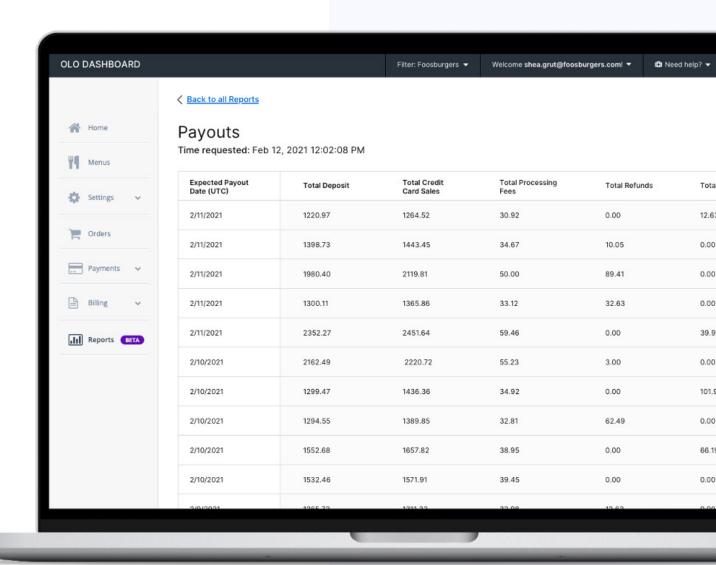

### USING OLO PAY

- Olo Pay screens orders to block risky transactions and reduce fraud
- Batch settlements are deposited into the merchant bank account
- Merchant can easily reconcile payouts against POS and bank account with integrated Dashboard reporting