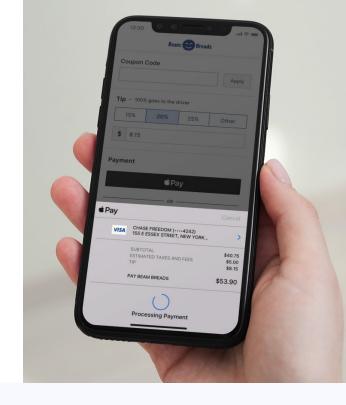

### **DRIVE SALES**

Simplified ordering interface for faster checkout

Apple Pay and Google Pay

Cards on file usable across all locations

1% Improved authorization rates

Olo Pay is specifically designed to address the challenges and concerns that restaurants face in accepting payments. This approach allows us to optimize specifically to the needs of restaurant ecommerce platforms with the right visibility and controls.