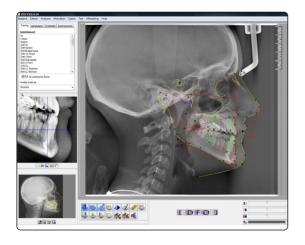

## Analysis in no time

Just enter D.F.O., set all the landmarks needed to complete your chosen analysis and your analysis will be automatically calculated and drawn on screen. No need to spend a large amount of time on drawing and calculating. With D.F.O. it is easy to perform standard cephalometric analyses.