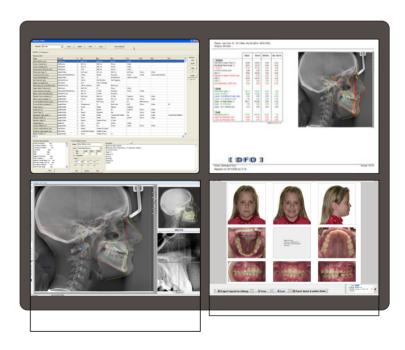

## Create your own Analysis

With our optional Analysis Editor, you can build your own analysis from scratch or from existing analysis. With our scripting technology, you can even display text and drawings on the analysis for better viewing. Combining measurements from different analyses is done in a couple of clicks. You can export your analysis to every D.F.O. user to let them use your own analysis.