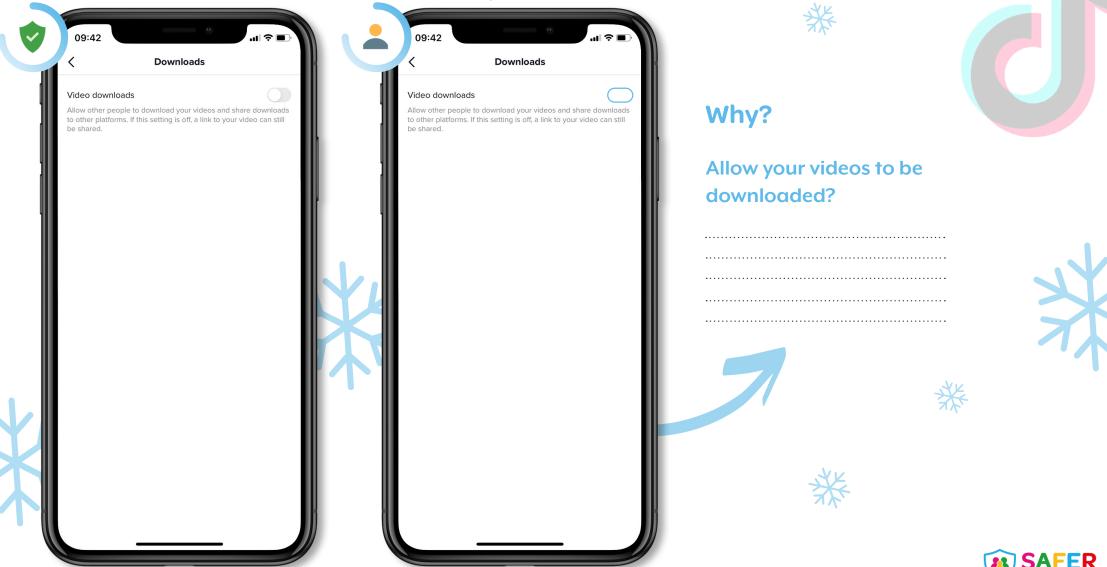

# DOWNLOADING VIDEOS

Please note. If you already have your account set to private, videos downloads are automatically switched off and not possible. Compare the example settings on the first phone against your own 'download video' settings. The first phone shows the recommended settings. Observe the first phone. On the second phone, note what your settings are and then write down why.

## **Recommended Settings**