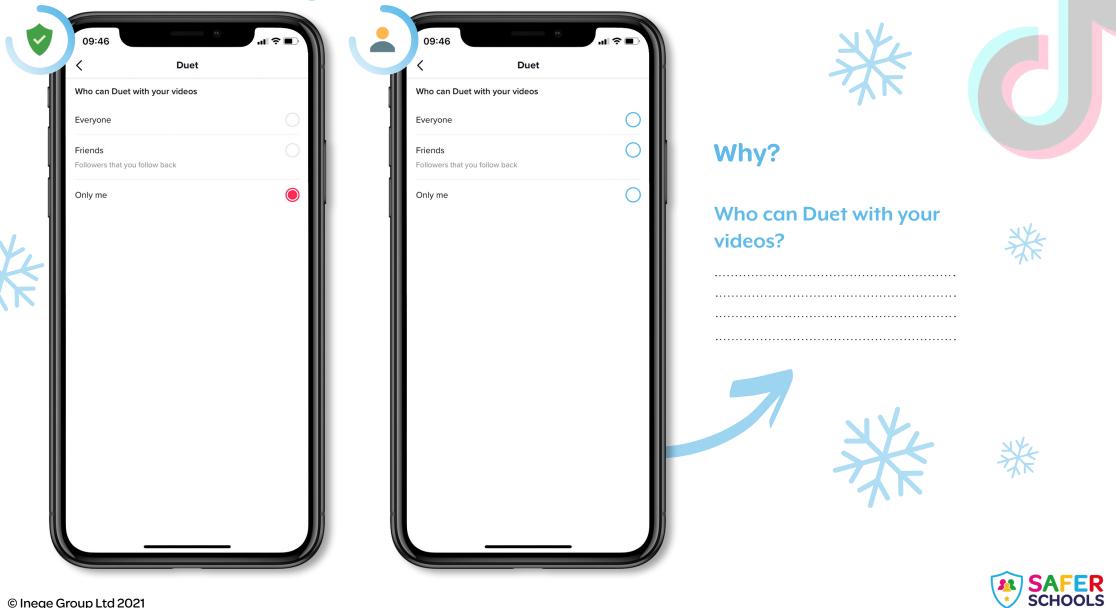

## **DUETS**

Compare the example settings on the first phone against your own TikTok Duet settings. The first phone shows the recommended settings. Observe the first phone. On the second phone, note what your settings are and then write down why.

## **Recommended Settings**