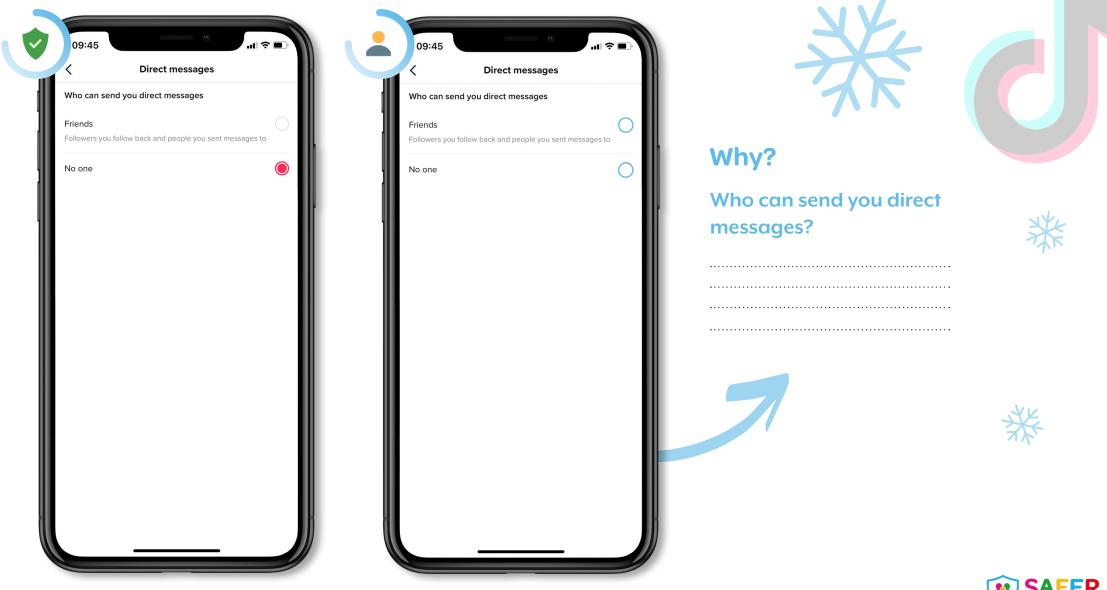

## **DIRECT MESSAGES**

Compare the example settings on the first phone against your own TikTok direct messages settings. The first phone shows the recommended settings. Observe the first phone. On the second phone, note what your settings are and then write down why.

### **Recommended Settings**