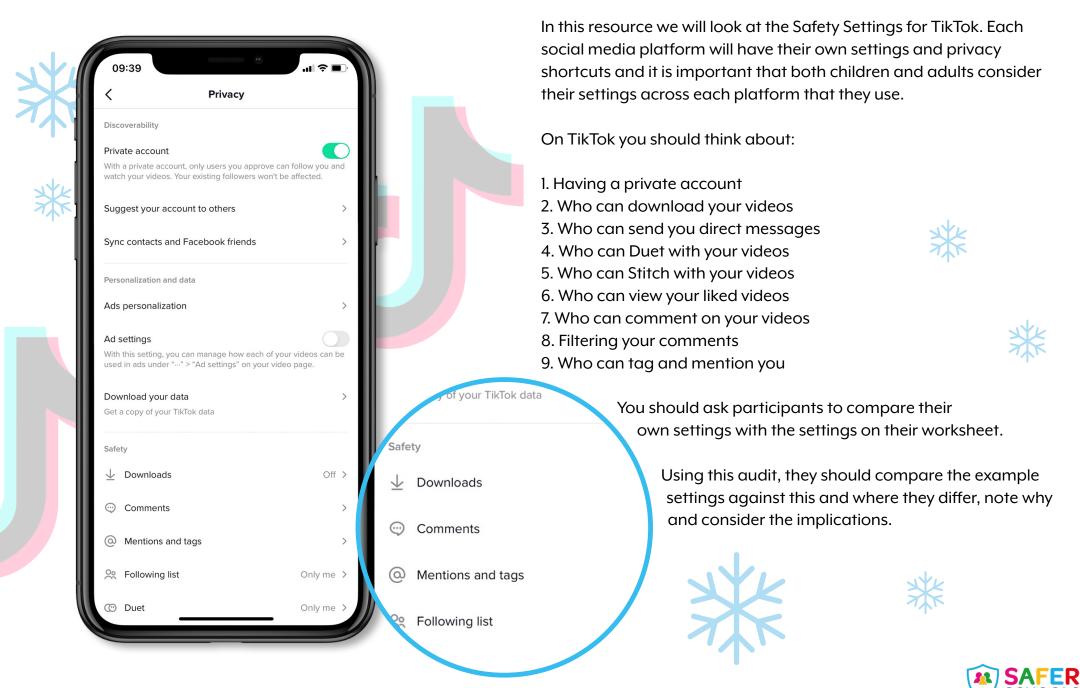

## **PRIVATE ACCOUNT**

Compare the example settings on the first phone against your own privacy settings. The first phone shows the recommended settings. Observe the first phone. On the second phone, note what your settings are and then write down why.

### **Recommended Settings**

# DOWNLOADING VIDEOS

Please note. If you already have your account set to private, videos downloads are automatically switched off and not possible. Compare the example settings on the first phone against your own 'download video' settings. The first phone shows the recommended settings. Observe the first phone. On the second phone, note what your settings are and then write down why.

## **Recommended Settings**

## **DIRECT MESSAGES**

Compare the example settings on the first phone against your own TikTok direct messages settings. The first phone shows the recommended settings. Observe the first phone. On the second phone, note what your settings are and then write down why.