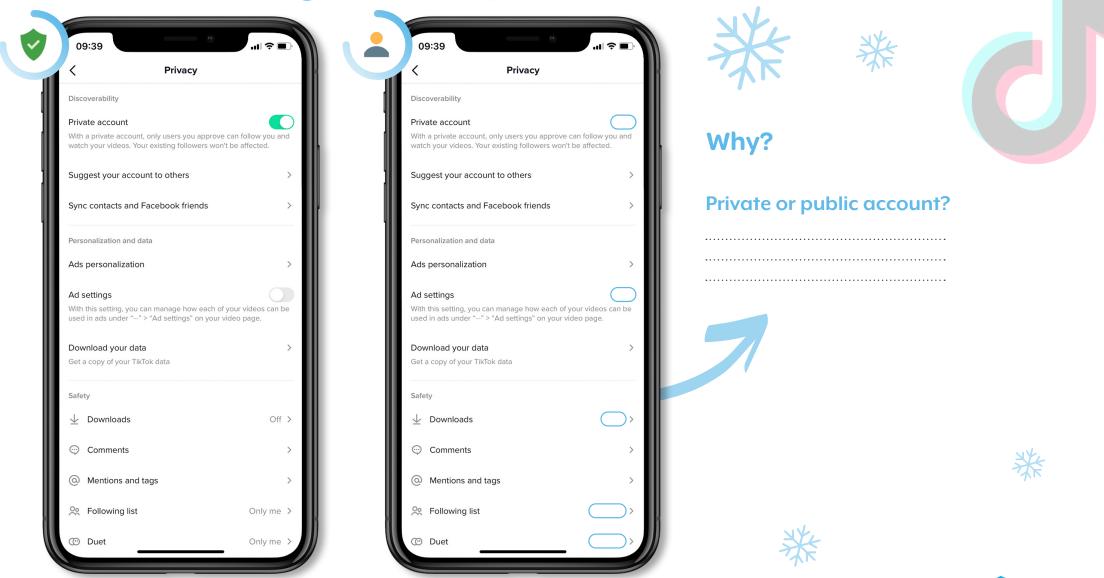

## **PRIVATE ACCOUNT**

Compare the example settings on the first phone against your own privacy settings. The first phone shows the recommended settings. Observe the first phone. On the second phone, note what your settings are and then write down why.

### **Recommended Settings**