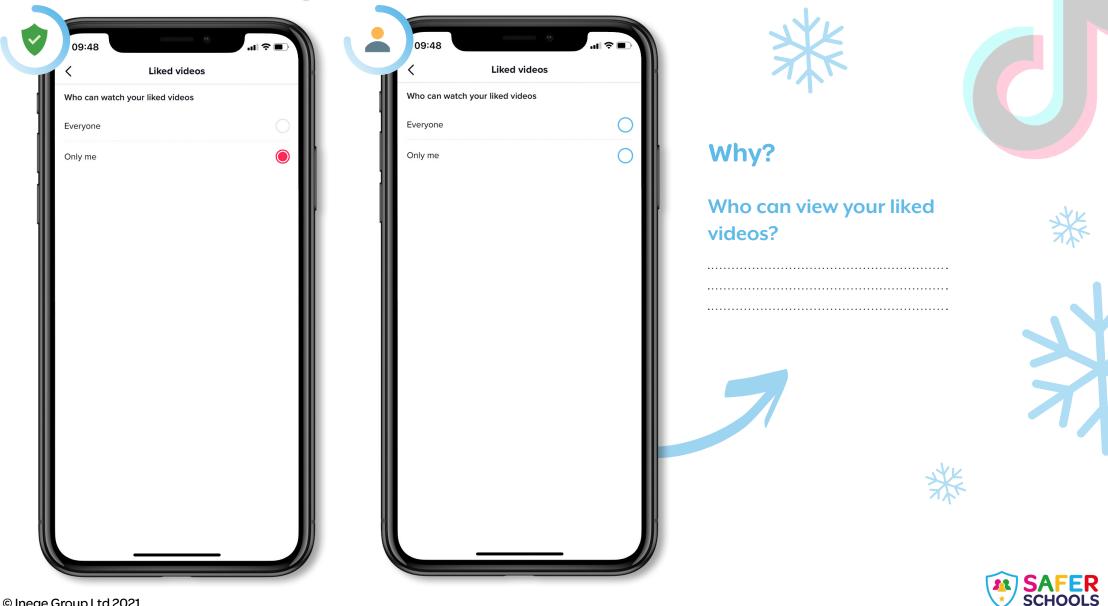

## **LIKED VIDEOS**

Compare the example settings on the first phone against your own liked photos settings. The first phone shows the recommended settings. Observe the first phone. On the second phone, note what your settings are and then write down why.

### **Recommended Settings**