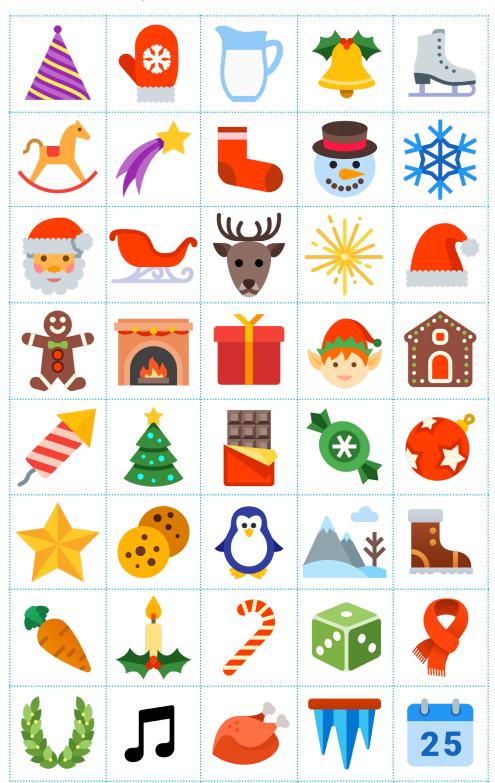

### How to play:

Playing our Christmas Bingo could not be simpler.

- \*First, print out this playsheet. You will find six sheets of Christmas symbols.
- **Solution** With the second and a pen or pencil to each of the children and young people who want to play (3 max).
  - **X** Then, using the 3 other sheets, simply cut out the symbols, fold them up, and place them in a jar, bowl, or even a hat.

That's it, you're ready to play Christmas bingo!

All you have to do now is simply pick symbols out of the hat and the players can score them off.

**Merry Christmas!** 

米

%cut these out and fold them up