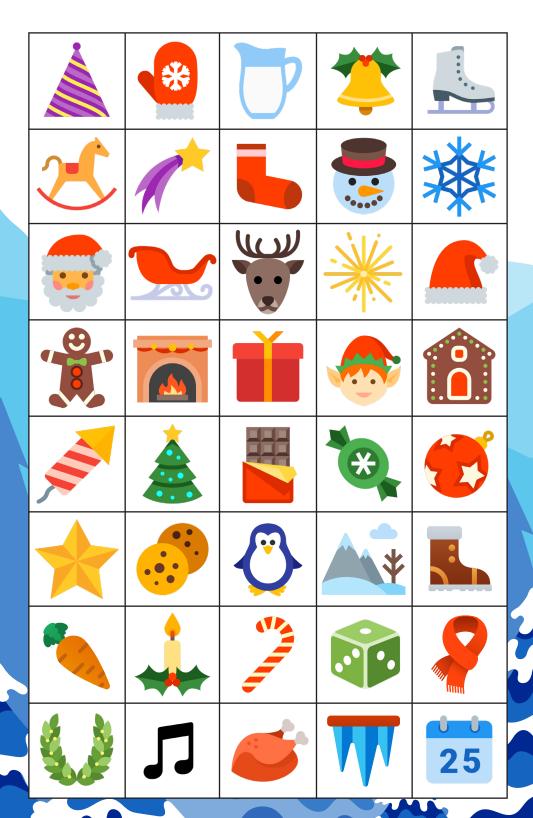

### How to play:

Playing our Christmas Bingo could not be simpler.

- \*First, print out this playsheet. You will find six sheets of Christmas symbols.
- **Solution** With the second and a pen or pencil to each of the children and young people who want to play (3 max).
  - **X** Then, using the 3 other sheets, simply cut out the symbols, fold them up, and place them in a jar, bowl, or even a hat.

That's it, you're ready to play Christmas bingo!

All you have to do now is simply pick symbols out of the hat and the players can score them off.

**Merry Christmas!** 

米

%cut these out and fold them up