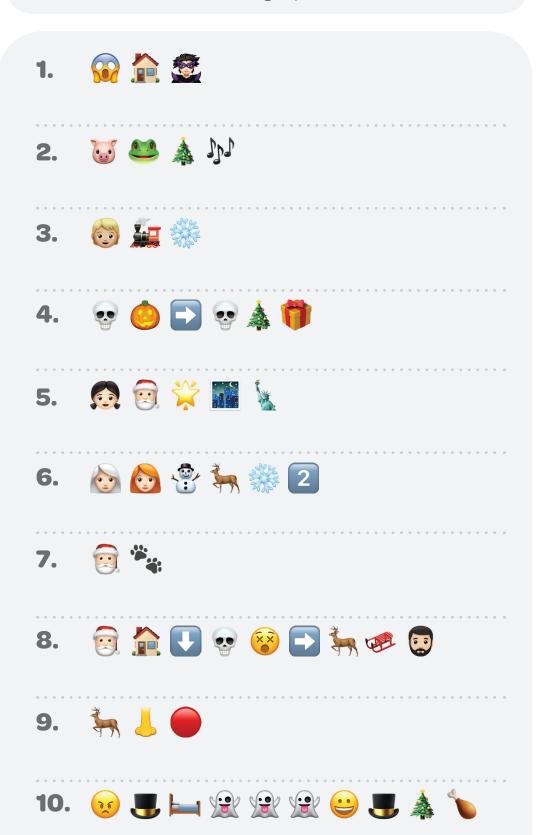

**CHAT** 

BOT
CLAN
CONSOLE
FREEMIUM
LOOT
PATCH
PVP
SCHEMATICS
SQUAD
MODS

R

Ъ

Ready for a Christmas emoji movie quiz? Use the emoji below to work out what movie is being expressed.

© Inege Group Ltd 2021

Ready for a Christmas emoji movie quiz? Use the emoji below to work out what movie is being expressed.

2. 😈 🐸 🎄 🎶

**Muppets Christmas Carol** 

3. Polar Express

4. 

Nightmare before Christmas

5. Miracle on 34<sup>th</sup> Street

6. 6. 2 4 5 2 Frozen 2

9. Rudolph the Red-Nosed Reindeer