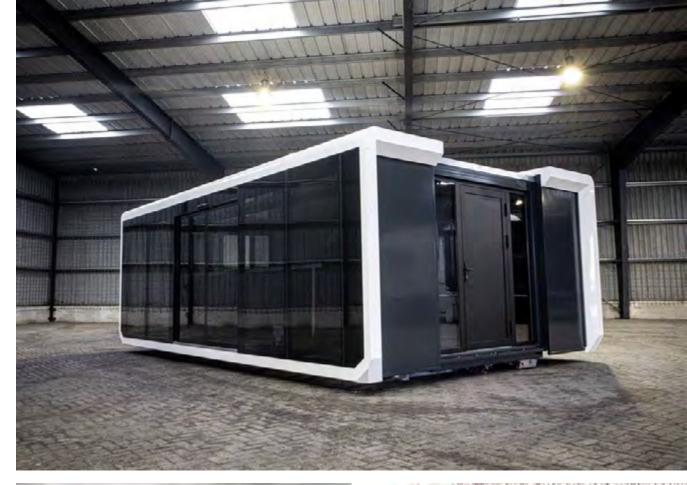

# Optimus Portable Showcase

The future of roadshow vehicles has arrived: Optimus, an expandable mobile showcase.

www.expocentric.com.au

This premium expandable roadshow vehicle can be set up in a few minutes by just one person.

It can be transported using standardised trucking equipment and expands by nearly double once stationed.

With a high end look and feel, it will help your brand achieve premium results.

Our range of Optimus expandable mobile showcase units solve all these problems.

Not only does our Optimus design have a real 'wow' factor, our expandable roadshow vehicles can be set up in a few minutes by just one person.

The unit can be transported using standardised logistics equipment. The beauty of this product is that once positioned it easily expands to nearly double the width to create a fantastic footprint.