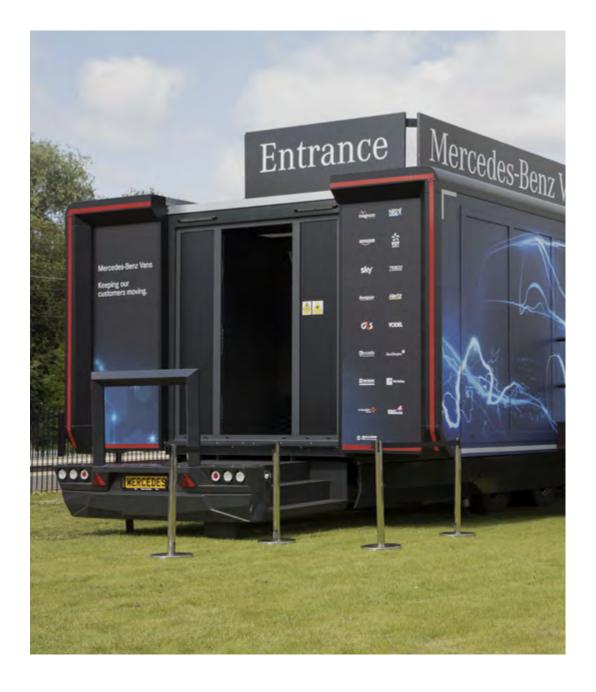

#### **Mercedes Tech Showcase**

Innovation on the move has become very popular and is set to increase with the current Covid19 crisis. Mercedes utilised the Optimus portable showcase to deliver a unique digital experience to their clients. They demonstrated the latest in technology and explained data trends easily in a safe, controlled environment.