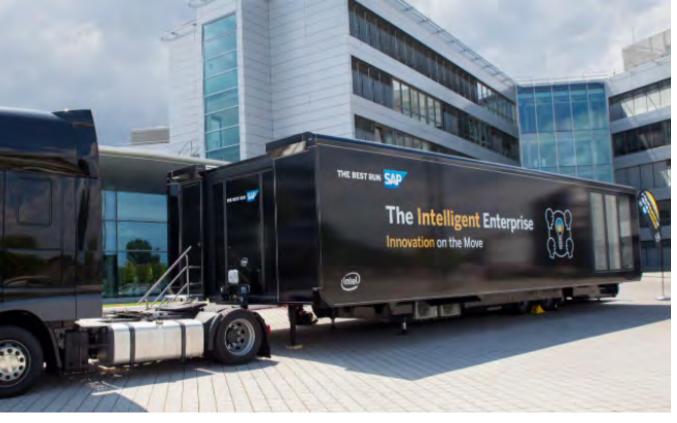

#### SAP Intelligent Truck

SAP were one of the first technology companies to embrace mobile innovation facilitating customer conversations at a location of their choosing. They are on tour with their intelligent enterprise truck equipped with an immersive experience room. A piece of technology they use for training their employee's and customers.