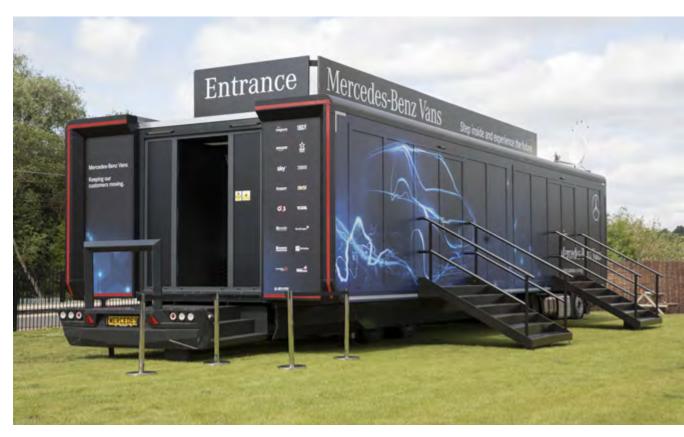

#### **Mercedes Tech Showcase**

Innovation on the move has become very popular and is set to increase with the current Covid19 crisis. Mercedes utilised the Optimus portable showcase to deliver a unique digital experience to their clients. They demonstrated the latest in technology and explained data trends easily in a safe, controlled environment.