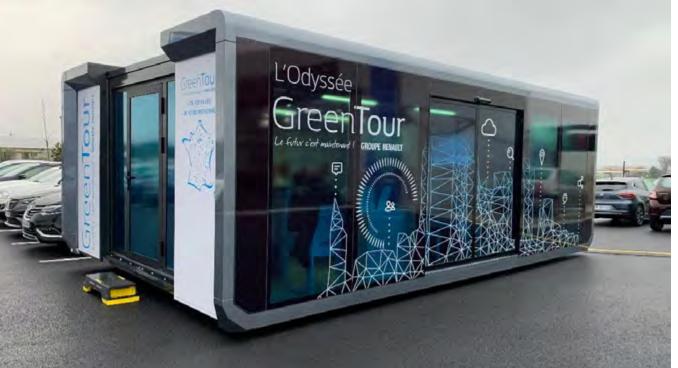

Portable Event Structures

# Optimus Portable Showcase

The future of roadshow vehicles has arrived: Optimus, an expandable mobile showcase.



www.expocentric.com.au









This premium expandable roadshow vehicle can be set up in a few minutes by just one person.

It can be transported using standardised trucking equipment and expands by nearly double once stationed.

With a high end look and feel, it will help your brand achieve premium results.











# Be where your customers are.

#### The Future of Roadshow Vehicles

Traditional portable event structures don't convey a premium look and feel, decreasing the effectiveness of brand activations. They also typically need a small army to set up, which isn't practical or efficient.

Our range of Optimus expandable mobile showcase units solve all these problems.

Not only does our Optimus design have a real 'wow' factor, our expandable roadshow vehicles can be set up in a few minutes by just one person.

The unit can be transported using standardised logistics equipment. The beauty of this product is that once positioned it easily expands to nearly double the width to create a fantastic footprint.



### **Features**

#### Customisable

All our products can be customised to suit your exact