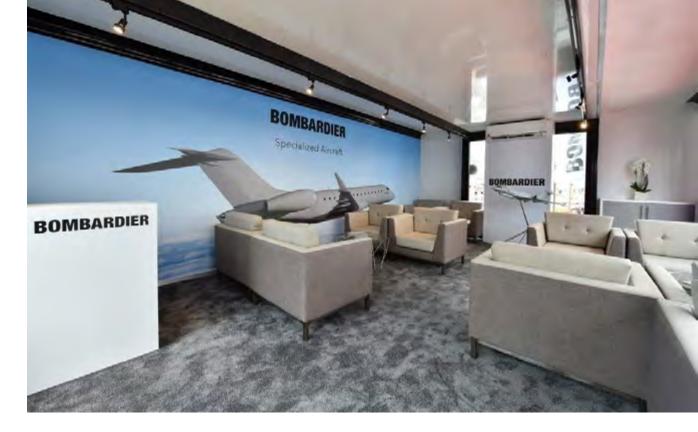

- Modern, sleek, premium look and feel befitting high-end brands
- Demountable to floor level for easy access
- Fully customisable
- Temperature controlled environment
- Mains or generated power supply options available





# **Interior Fit-outs**

#### Various fit-outs to suit

Our range of Optimus expandable mobile showcase units not only look good from the exterior, the interiors look fantastic too.

The limitless options for interior design can be managed by our skilled team of designers and cabinet makers or you can take care of in internal elements separately.

Interior options may include air conditioning, flooring, audio, lighting, HD Screens, simulators and configurators. The possibilities are endless for the interior fit-out. Concepts can also be quickly changed when required.











# **Various Door Styles**

Our range of Optimus expandable mobile showcase units can be supplied with a choice of door options including electric sliding doors, tri-folding doors or two regular doors.

**Electric Sliding Doors** 



**Tri-folding Doors** 



**Regular Doors** 





## Perfect Technology Showcase

#### **Mercedes Tech Showcase**

Innovation on the move has become very popular and is set to increase with the current Covid19 crisis. Mercedes utilised the Optimus portable showcase to deliver a unique digital experience to their clients. They demonstrated the latest in technology and explained data trends easily in a safe, controlled environment.







# Perfect Technology Showcase



#### SAP Intelligent Truck

SAP were one of the first technology companies to embra