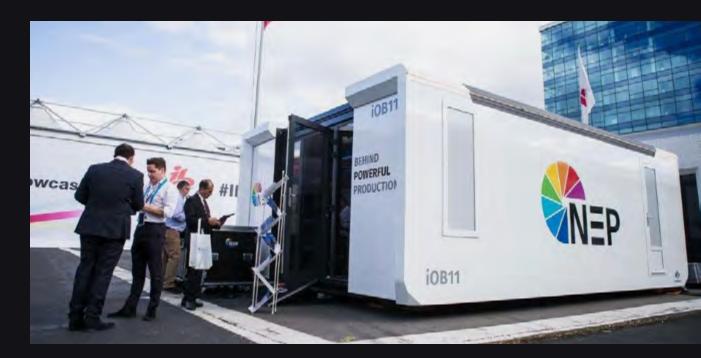

# Optimus Portable Showcase

The future of roadshow vehicles has arrived: Optimus, an expandable mobile showcase.

www.expocentric.com.au

This premium expandable roadshow vehicle can be set up in a few minutes by just one person.

It can be transported using standardised trucking equipment and expands by nearly double once stationed.

With a high end look and feel, it will help your brand achieve premium results.

Our range of Optimus expandable mobile showcase units solve all these problems.

Not only does our Optimus design have a real 'wow' factor, our expandable roadshow vehicles can be set up in a few minutes by just one person.

The unit can be transported using standardised logistics equipment. The beauty of this product is that once positioned it easily expands to nearly double the width to create a fantastic footprint.