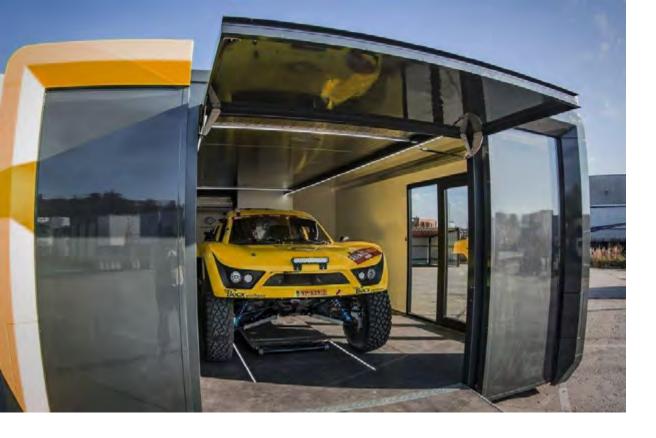

Units can be incorporated with all the facilities required for a hospitality suite including coffee bar, fridges, air conditioning, sound systems etc.

Our large units are so spacious they can even accommodate a vehicle if required.