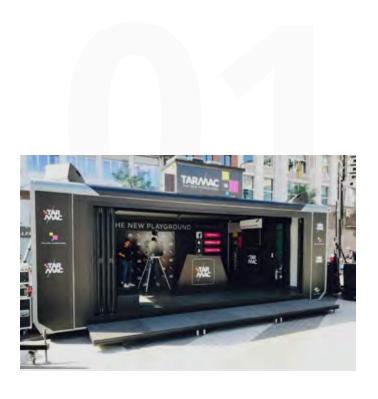

### **Trailer**

For those clients needing a big footprint our **13m / 44ft** trailer is the biggest unit we have providing a huge event space, all the with push of a button. This imposing structure can be whatever it needs to be, mobile car showroom, interactive technology showcase, mobile beauty salon or merch trailer.





**Compact Option** 

## Container 7.5m

**Total Setup Time:** 

**Internal Space:** 

25 Minutes 35 Sqm

#### **Expandable Mobile Showcase**

The Optimus unit can be deployed in a few minutes by just one person. The unit can be transported using standardised logistics equipment. The beauty of this product is that once positioned it easily expands to nearly double the width to create a fantastic footprint.



Click Play button to watch Renault Green tour video.











**Compact Option** 

# **Container Setup** 7.5m







Click Play button to watch the container setup video.

This unit can be operated by just one person. The set-up time takes less than 30 minutes.

The unit arrives mounted on a trailer chassis and once on site, the hydraulic legs are deployed to take the weight of the showcase and the truck is unattached and driven away.

With the push of a single button the unit is then lowered to the ground using the on-board hydraulic system. With the push of another button the unit is then expanded. The floor is then positioned with the push of a third button. The opening system is powered by an on-board battery pack.



Large Option

# **Dropdeck** 12m

**Total Setup Time:** 46 Minutes

**Internal Space:** 

58 Sqm

#### **Expandable Mobile Sho