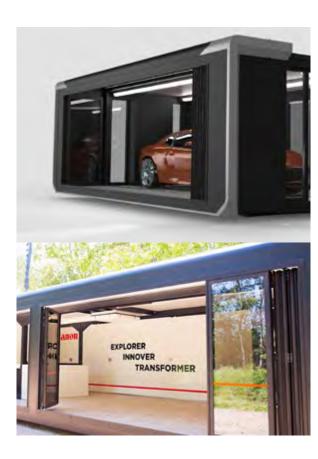

#### Container

Our **7.5m / 24ft** Container is compact, nimble and expands to a width of 4.65m / 15ft with the push of the button. This attractive unit can be delivered with different glazing options and can be easily moved with standard trucking equipment.

**Compact Option** 

## Container 7.5m

**Total Setup Time:** 

**Internal Space:** 

25 Minutes 35 Sqm

# **Container Setup** 7.5m

Click Play button to watch the container setup video.

This unit can be operated by just one person. The set-up time takes less than 30 minutes.

The unit arrives mounted on a trailer chassis and once on site, the hydraulic legs are deployed to take the weight of the showcase and the truck is unattached and driven away.