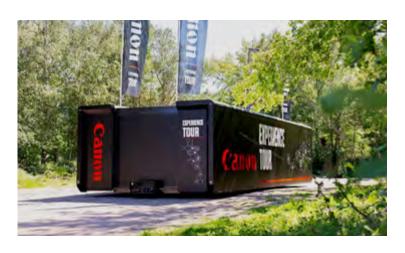

#### **Expandable Mobile Showcase**

The Optimus unit can be deployed in a few minutes by just one person. The unit can be transported using standardised logistics equipment. The beauty of this product is that once positioned it easily expands to nearly double the width to create a fantastic footprint.

#### Quick to deploy

This expanding showcase is new to the market and solves the problem of long build times that require large crews. The showcase deploys in a few minutes and expands once on site from 8ft to 15ft.