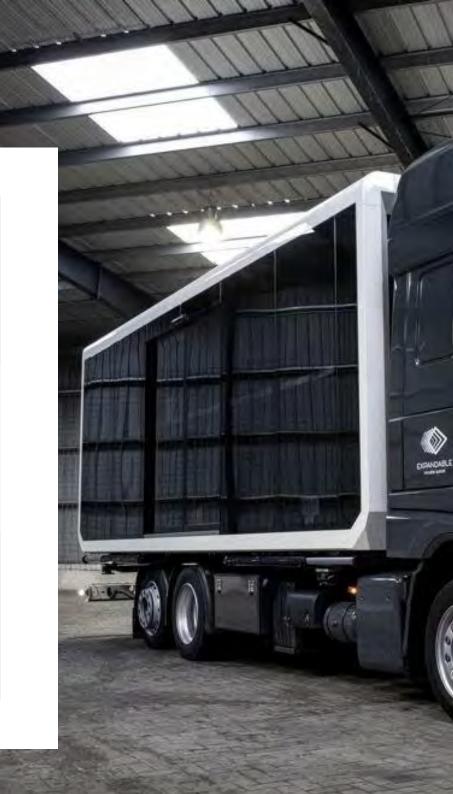

#### Container

Our **7.5m / 24ft** Container is compact, nimble and expands to a width of 4.65m / 15ft with the push of the button. This attractive unit can be delivered with different glazing options and can be easily moved with standard trucking equipment.

## Container 7.5m

**Total Setup Time:** 

**Internal Space:** 

25 Minutes 35 Sqm