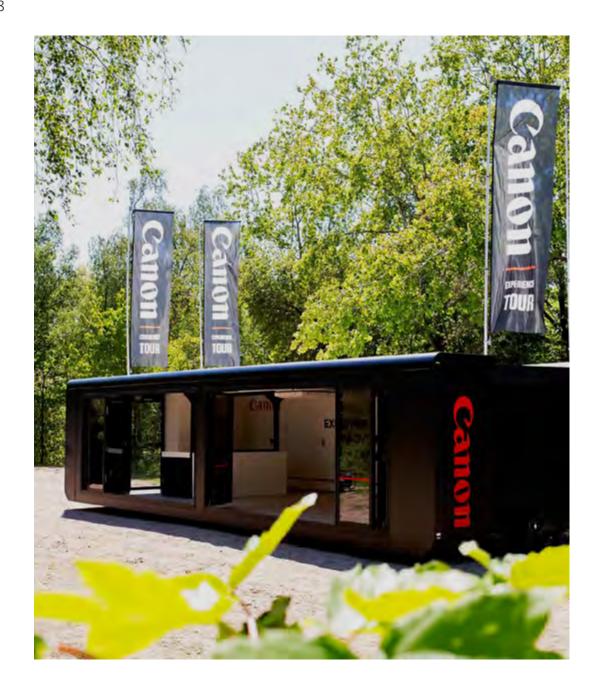

# Optimus Portable Showcase

The future of roadshow vehicles has arrived: Optimus, an expandable mobile showcase.

www.expocentric.com.au

This premium expandable roadshow vehicle can be set up in a few minutes by just one person.

It can be transported using standardised trucking equipment and expands by nearly double once stationed.

With a high end look and feel, it will help your brand achieve premium results.

Our range of Optimus expandable mobile showcase units solve all these problems.

Not only does our Optimus design have a real 'wow' factor, our expandable roadshow vehicles can be set up in a few minutes by just one person.

The unit can be transported using standardised logistics equipment. The beauty of this product is that once positioned it easily expands to nearly double the width to create a fantastic footprint.