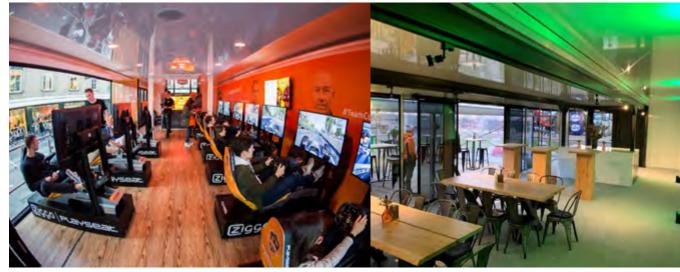

## Perfect Hospitality Suites

The suite of Optimus structures are so versatile they can be transformed easily from one concept to another if required.

Due to their expanding nature they provide guests with an open-plan space and are the perfect mobile entertainment space.

Units can be incorporated with all the facilities required for a hospitality suite including coffee bar, fridges, air conditioning, sound systems etc.

Our large units are so spacious they can even accommodate a vehicle if required.