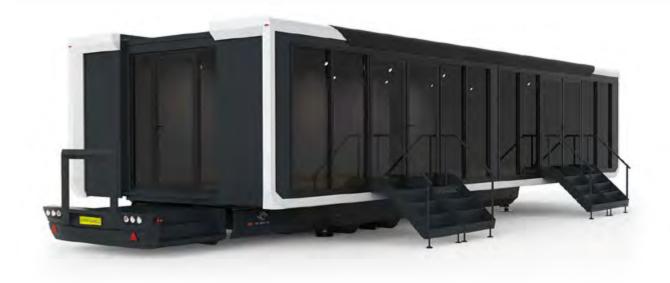

#### **Trailer**

For those clients needing a big footprint our **13m / 44ft** trailer is the biggest unit we have providing a huge event space, all the with push of a button. This imposing structure can be whatever it needs to be, mobile car showroom, interactive technology showcase, mobile beauty salon or merch trailer.

# **Trailer** 13m

**Total Setup Time:** 50 Minutes

**Internal Space:** 

62 Sqm

The Optimus unit can be deployed in a few minutes by a two person team. The unit can be transported using standardised logistics equipment. The beauty of this product is that once positioned it easily expands to nearly double the width to create a fantastic footprint.

# **Trailer Setup** 13m

This unit is also operated by just a small two person team. The set-up time takes less than 50 minutes.

The unit arrives mounted on a trailer chassis and once on site, the hydraulic legs are deployed to take the weight of the showcase and the trailer is lowered on its air suspension. With the push of a button the unit is then expanded. The floor is then positioned with the push of another third button. The system is powered by an onboard battery pack. The internal items are then positioned ready for the first guests a few minutes later.