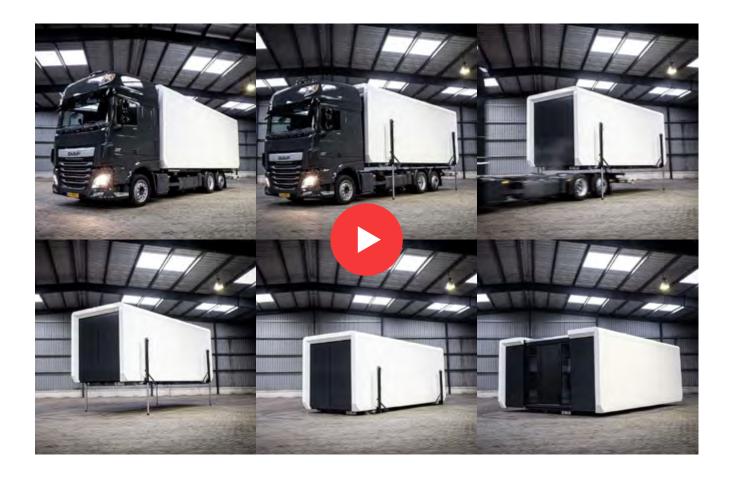

## **Optimus Size Selections**

Click Play button to watch video on the 3 options.

#### Container

Our **7.5m / 24ft** Container is compact, nimble and expands to a width of 4.65m / 15ft with the push of the button. This attractive unit can be delivered with different glazing options and can be easily moved with standard trucking equipment.

#### Drop-deck

Our **12m / 40ft** Drop-Deck unit is a smart piece of engineering which allows the body of the unit to lower on top of the axles so that it can be deployed directly onto the ground for easy entry / exit. The width can also be increased to 4.65m / 15ft. Both of these actions happen with the simple push of a button. Clients are able to customise their units with different options.

#### **Trailer**

For those clients needing a big footprint our **13m / 44ft** trailer is the biggest unit we have providing a huge event space, all the with push of a button. This imposing structure can be whatever it needs to be, mobile car showroom, interactive technology showcase, mobile beauty salon or merch trailer.