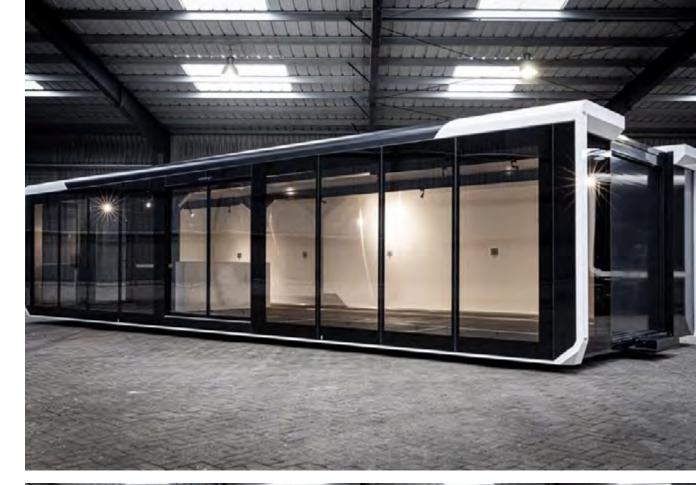

#### Various fit-outs to suit

Our range of Optimus expandable mobile showcase units not only look good from the exterior, the interiors look fantastic too.

The limitless options for interior design can be managed by our skilled team of designers and cabinet makers or you can take care of in internal elements separately.

Interior options may include air conditioning, flooring, audio, lighting, HD Screens, simulators and configurators. The possibilities are endless for the interior fit-out. Concepts can also be quickly changed when required.