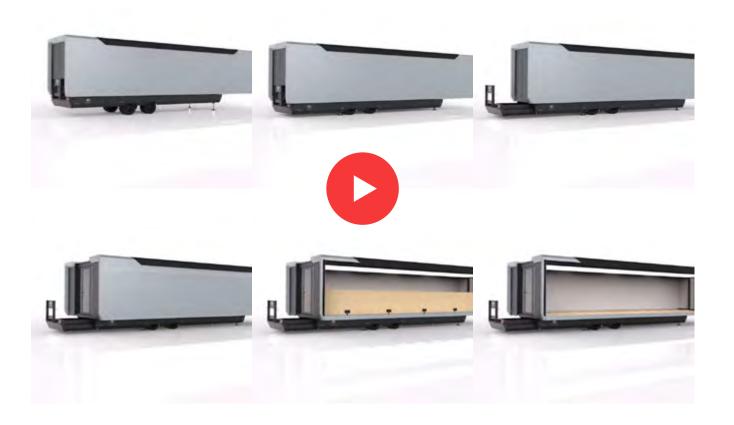

## **Optimus Size Selections**

Click Play button to watch video on the 3 options.

#### Container

Our **7.5m / 24ft** Container is compact, nimble and expands to a width of 4.65m / 15ft with the push of the button. This attractive unit can be delivered with different glazing options and can be easily moved with standard trucking equipment.

#### Drop-deck

Our **12m / 40ft** Drop-Deck unit is a smart piece of engineering which allows the body of the unit to lower on top of the axles so that it can be deployed directly onto the ground for easy entry / exit. The width can also be increased to 4.65m / 15ft. Both of these actions happen with the simple push of a button. Clients are able to customise their units with different options.

#### **Trailer**

For those clients needing a big footprint our **13m / 44ft** trailer is the biggest unit we have providing a huge event space, all the with push of a button. This imposing structure can be whatever it needs to be, mobile car showroom, interactive technology showcase, mobile beauty salon or merch trailer.