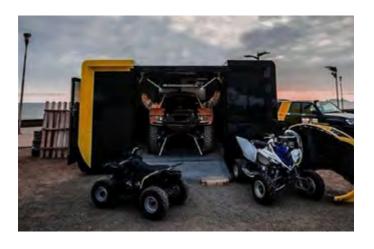

#### **Trailer**

For those clients needing a big footprint our **13m / 44ft** trailer is the biggest unit we have providing a huge event space, all the with push of a button. This imposing structure can be whatever it needs to be, mobile car showroom, interactive technology showcase, mobile beauty salon or merch trailer.

Units can be incorporated with all the facilities required for a hospitality suite including coffee bar, fridges, air conditioning, sound systems etc.

Our large units are so spacious they can even accommodate a vehicle if required.