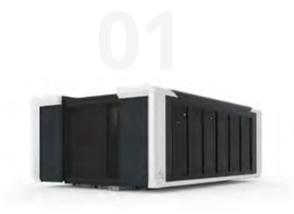

#### Drop-deck

Our **12m / 40ft** Drop-Deck unit is a smart piece of engineering which allows the body of the unit to lower on top of the axles so that it can be deployed directly onto the ground for easy entry / exit. The width can also be increased to 4.65m / 15ft. Both of these actions happen with the simple push of a button. Clients are able to customise their units with different options.

# **Dropdeck** 12m

**Total Setup Time:** 46 Minutes

**Internal Space:** 

58 Sqm