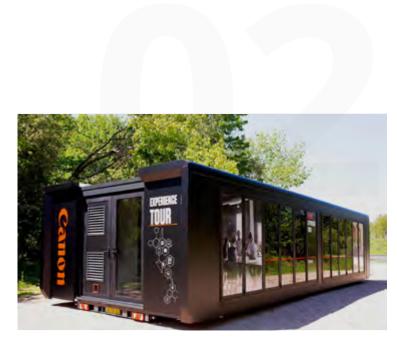

gs are deployed to take the weight of the showcase and the truck is unattached and driven away.

With the push of a single button the unit is then lowered to the ground using the on-board hydraulic system. With the push of another button the unit is then expanded. The floor is then positioned with the push of a third button. The opening system is powered by an on-board battery pack.



Large Option

# **Dropdeck** 12m

**Total Setup Time:** 46 Minutes

**Internal Space:** 

58 Sqm

#### **Expandable Mobile Showcase**

The Optimus unit can be deployed in a few minutes by a two person team. The unit can be transported using standardised logistics equipment. The beauty of this product is that once positioned it easily expands to nearly double the width to create a fantastic footprint.













**Grand Option** 

# **Trailer** 13m

**Total Setup Time:** 50 Minutes

**Internal Space:** 

62 Sqm



The Optimus unit can be deployed in a few minutes by a two person team. The unit can be transported using standardised logistics equipment. The beauty of this product is that once positioned it easily expands to nearly double the width to create a fantastic footprint.













**Grand Option** 

# **Trailer Setup** 13m







This unit is also operated by just a small two person team. The set-up time takes less than 50 minutes.

The unit arrives mounted on a trailer chassis and once on site, the hydraulic legs are deployed to take the weight of the showcase and the trailer is lowered on its air suspension. With the push of a button the unit is then expanded. The floor is then p