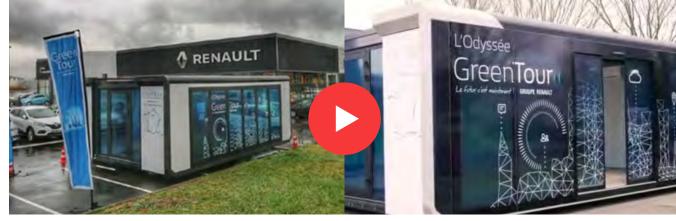

.

#### **Trailer**

For those clients needing a big footprint our **13m / 44ft** trailer is the biggest unit we have providing a huge event space, all the with push of a button. This imposing structure can be whatever it needs to be, mobile car showroom, interactive technology showcase, mobile beauty salon or merch trailer.





**Compact Option** 

## Container 7.5m

**Total Setup Time:** 

**Internal Space:** 

25 Minutes 35 Sqm

#### **Expandable Mobile Showcase**

The Optimus unit can be deployed in a few minutes by just one person. The unit can be transported using standardised logistics equipment. The beauty of this product is that once positioned it easily expands to nearly double the width to create a fantastic footprint.



Click Play button to watch Renault Green tour video.











**Compact Option** 

# **Container Setup** 7.5m







Click Play button to watch the container setup video.

This unit can be operated by just one person. The set-up time takes less than 30 minutes.

The unit arrives mounted on a trailer chassis and once on site, the hydraulic legs are deployed to take the weight of the showcase and the truck is unattached and driven away.

With the push of a single button the unit is then lowered to the ground using the on-board hydraulic system. With the push of another button the unit is then expanded. The floor is then positioned with the push of a third button. The opening system is powered by an on-board battery pack.



Large Option

# **Dropdeck** 12m

**Total Setup Time:** 46 Minutes

**Internal Space:** 

58 Sqm

#### **Expandable Mobile