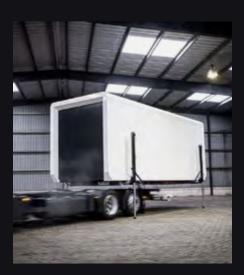

It can be transported using standardised trucking equipment and expands by nearly double once stationed.

With a high end look and feel, it will help your brand achieve premium results.

The unit can be transported using standardised logistics equipment. The beauty of this product is that once positioned it easily expands to nearly double the width to create a fantastic footprint.

#### Movable

The Optimus range has been cleverly designed to be moved by standardised trucking equipment, simplifying logistics and reducing operating costs.