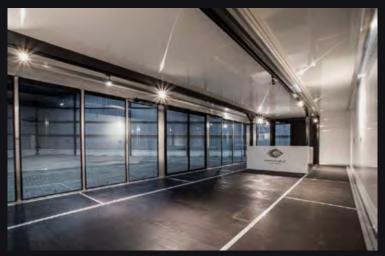

## Container 7.5m

**Total Setup Time:** 

**Internal Space:** 

25 Minutes 35 Sqm

#### **Expandable Mobile Showcase**

The Optimus unit can be deployed in a few minutes by just one person. The unit can be transported using standardised logistics equipment. The beauty of this product is that once positioned it easily expands to nearly double the width to create a fantastic footprint.