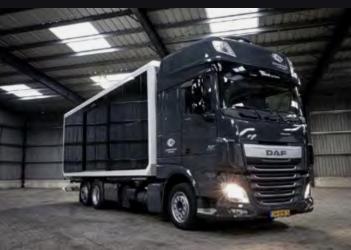

#### Movable

The Optimus range has been cleverly designed to be moved by standardised trucking equipment, simplifying logistics and reducing operating costs.

# **Container Setup** 7.5m

Click Play button to watch the container setup video.

This unit can be operated by just one person. The set-up time takes less than 30 minutes.

The unit arrives mounted on a trailer chassis and once on site, the hydraulic legs are deployed to take the weight of the showcase and the truck is unattached and driven away.