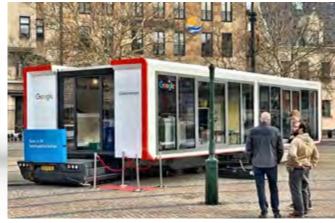

.



Large Option

# **Dropdeck** 12m

**Total Setup Time:** 46 Minutes

**Internal Space:** 

58 Sqm

#### **Expandable Mobile Showcase**

The Optimus unit can be deployed in a few minutes by a two person team. The unit can be transported using standardised logistics equipment. The beauty of this product is that once positioned it easily expands to nearly double the width to create a fantastic footprint.













**Grand Option** 

# **Trailer** 13m

**Total Setup Time:** 50 Minutes

**Internal Space:** 

62 Sqm



The Optimus unit can be deployed in a few minutes by a two person team. The unit can be transported using standardised logistics equipment. The beauty of this product is that once positioned it easily expands to nearly double the width to create a fantastic footprint.













**Grand Option** 

# **Trailer Setup** 13m







This unit is also operated by just a small two person team. The set-up time takes less than 50 minutes.

The unit arrives mounted on a trailer chassis and once on site, the hydraulic legs are deployed to take the weight of the showcase and the trailer is lowered on its air suspension. With the push of a button the unit is then expanded. The floor is then positioned with the push of another third button. The system is powered by an onboard battery pack. The internal items are then positioned ready for the first guests a few minutes later.







## **Benefits**

#### Quick to deploy

This expanding showcase is new to the market and solves the problem of long build times that require large crews. The showcase deploys in a few minutes