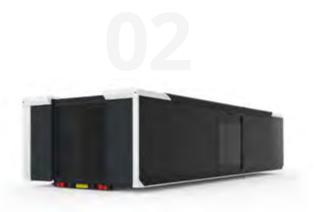

#### **Trailer**

For those clients needing a big footprint our **13m / 44ft** trailer is the biggest unit we have providing a huge event space, all the with push of a button. This imposing structure can be whatever it needs to be, mobile car showroom, interactive technology showcase, mobile beauty salon or merch trailer.

# **Trailer** 13m

**Total Setup Time:** 50 Minutes

**Internal Space:** 

62 Sqm

The Optimus unit can be deployed in a few minutes by a two person team. The unit can be transported using standardised logistics equipment. The beauty of this product is that once positioned it easily expands to nearly double the width to create a fantastic footprint.