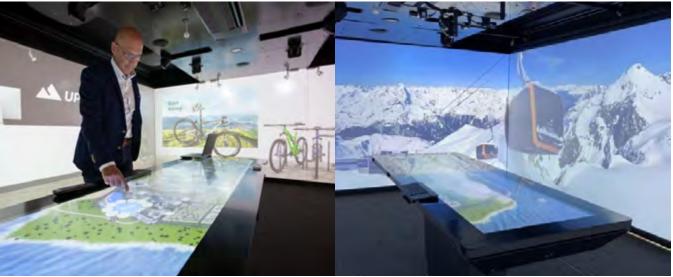

dless for the interior fit-out. Concepts can also be quickly changed when required.











# **Various Door Styles**

Our range of Optimus expandable mobile showcase units can be supplied with a choice of door options including electric sliding doors, tri-folding doors or two regular doors.

**Electric Sliding Doors** 



**Tri-folding Doors** 



**Regular Doors** 





## Perfect Technology Showcase

#### **Mercedes Tech Showcase**

Innovation on the move has become very popular and is set to increase with the current Covid19 crisis. Mercedes utilised the Optimus portable showcase to deliver a unique digital experience to their clients. They demonstrated the latest in technology and explained data trends easily in a safe, controlled environment.







# Perfect Technology Showcase



#### SAP Intelligent Truck

SAP were one of the first technology companies to embrace mobile innovation facilitating customer conversations at a location of their choosing. They are on tour with their intelligent enterprise truck equipped with an immersive experience room. A piece of technology they use for training their employee's and customers.





Google Technology Roadshow & Porsche Concept

## Perfect Hospitality Suites

The suite of Optimus structures are so versatile they can be transformed easily from one concept to another if required.

Due to their expanding nature they provide guests with an open-plan space and are the perfect mobile entertainment space.

Units can be incorporated with all the facilities required for a hospitality suite including coffee bar, fridges, air con