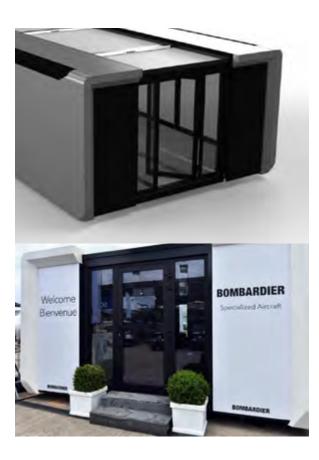

# **Various Door Styles**

Our range of Optimus expandable mobile showcase units can be supplied with a choice of door options including electric sliding doors, tri-folding doors or two regular doors.

**Electric Sliding Doors** 

**Tri-folding Doors** 

**Regular Doors** 