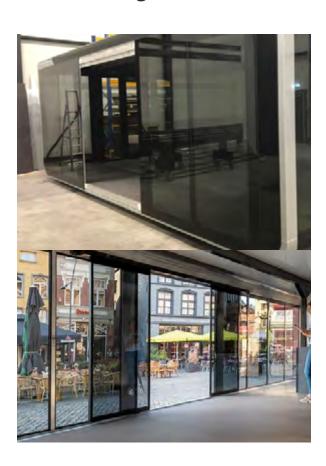

# **Various Door Styles**

Our range of Optimus expandable mobile showcase units can be supplied with a choice of door options including electric sliding doors, tri-folding doors or two regular doors.

**Electric Sliding Doors** 

**Tri-folding Doors** 

**Regular Doors** 