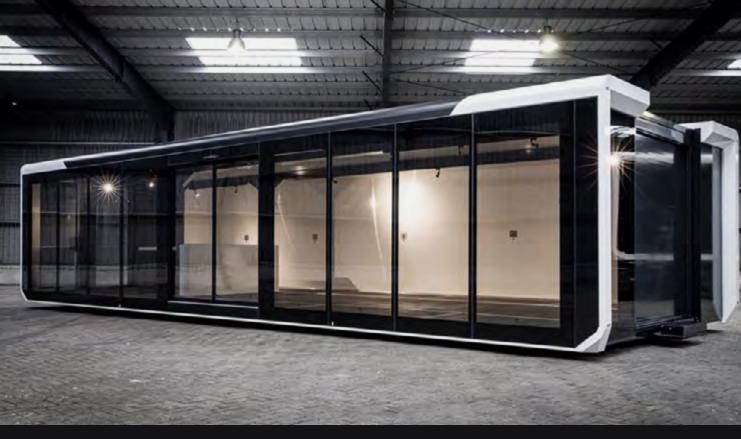

# **Interior Fit-outs**

#### Various fit-outs to suit

Our range of Optimus expandable mobile showcase units not only look good from the exterior, the interiors look fantastic too.

The limitless options for interior design can be managed by our skilled team of designers and cabinet makers or you can take care of in internal elements separately.

Interior options may include air conditioning, flooring, audio, lighting, HD Screens, simulators and configurators. The possibilities are endless for the interior fit-out. Concepts can also be quickly changed when required.