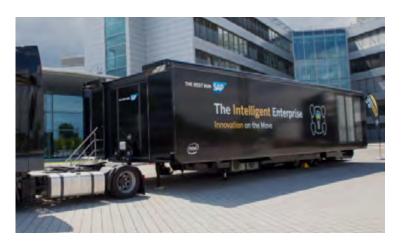

#### SAP Intelligent Truck

SAP were one of the first technology companies to embrace mobile innovation facilitating customer conversations at a location of their choosing. They are on tour with their intelligent enterprise truck equipped with an immersive experience room. A piece of technology they use for training their employee's and customers.