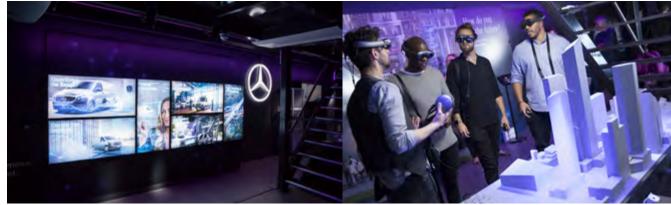

#### **Mercedes Tech Showcase**

Innovation on the move has become very popular and is set to increase with the current Covid19 crisis. Mercedes utilised the Optimus portable showcase to deliver a unique digital experience to their clients. They demonstrated the latest in technology and explained data trends easily in a safe, controlled environment.