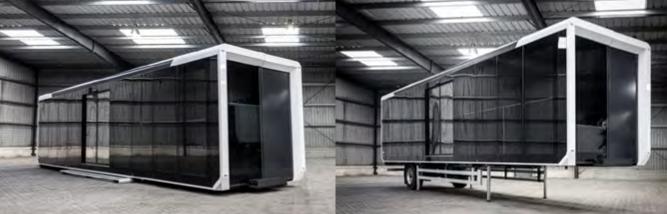

#### **Expandable Mobile Showcase**

The Optimus unit can be deployed in a few minutes by just one person. The unit can be transported using standardised logistics equipment. The beauty of this product is that once positioned it easily expands to nearly double the width to create a fantastic footprint.

# **Container Setup** 7.5m

Click Play button to watch the container setup video.

This unit can be operated by just one person. The set-up time takes less than 30 minutes.

The unit arrives mounted on a trailer chassis and once on site, the hydraulic legs are deployed to take the weight of the showcase and the truck is unattached and driven away.

With the push of a single button the unit is then lowered to the ground using the on-board hydraulic system. With the push of another button the unit is then expanded. The floor is then positioned with the push of a third button. The opening system is powered by an on-board battery pack.