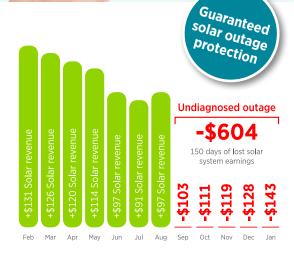

#### **Guaranteed solar outage protection**

Emberpulse® also provides solar monitoring. Did you know that solar system outages usually go undiagnosed for up to 4 months, costing you over \$600.

Emberpulse® guarantees to protect your solar investment by notifying you of an outage – if we don't, we'll pay you for your lost solar revenue. This is an offer not available anywhere else.