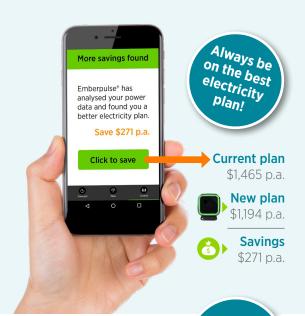

# Turning the tables on the energy companies

Energy bills have increased over 113% in 10 years. We're all getting ripped off.

Emberpulse® will continually scan the market and find the best electricity plan for you, based on YOUR energy usage patterns to save YOU more money<sup>†</sup>.

### The most powerful energy advisor

- ✓ Always be on the best electricity plan<sup>†</sup>
- ✓ Guaranteed solar outage alerts and solar income protection#
- ✓ Monitor your energy in real time
- Remotely control your home's air conditioning, lights and other devices<sup>ˆ</sup>