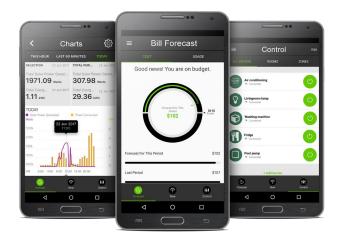

### The most powerful energy advisor

- ✓ Always be on the best electricity plan<sup>†</sup>
- ✓ Guaranteed solar outage alerts and solar income protection#
- ✓ Monitor your energy in real time
- Remotely control your home's air conditioning, lights and other devices<sup>ˆ</sup>