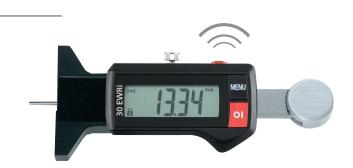

## **Comprehensive product** range with Integrated Wireless data transmission

Mahr offers a comprehensive range of measuring instruments with Integrated Wireless data transmission for use in all areas of industrial manufacturing and quality control. The Integrated Wireless range from Mahr delivers accurate measuring results with full mobility. Modern, simple measuring solutions - without the limitations of wired technology.

## Integrated Wireless gages include:

- Digital depth gages
- Digital micrometers