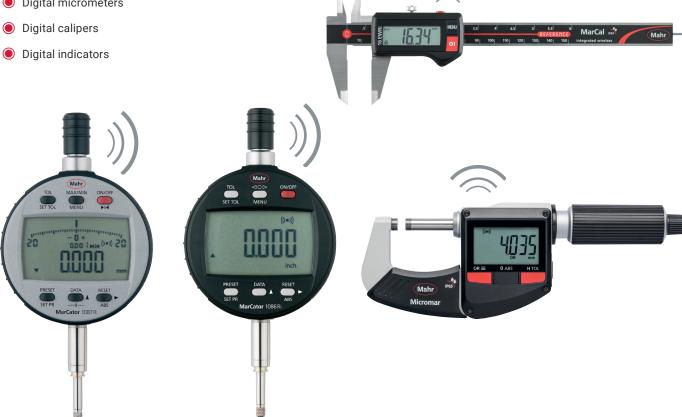

## Integrated Wireless gages include:

- Digital depth gages
- Digital micrometers