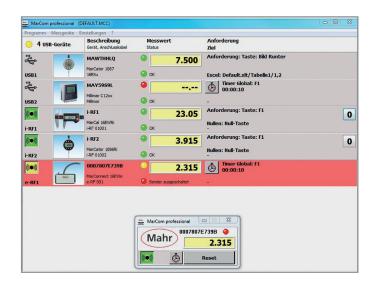

Free MarCom Professional 5.2 Software Interface

Innovative measuring station – with Integrated Wireless