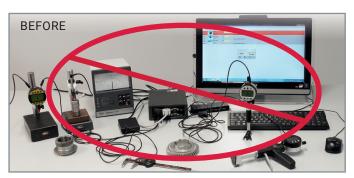

The MarConnect i-Stick

Scan the QR code to watch simple and practical applications

Conventional measuring station -with cable connection