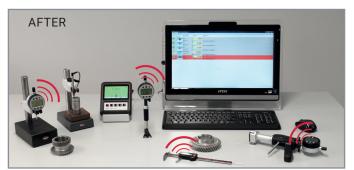

The MarConnect i-Stick

Scan the QR code to watch simple and practical applications

Conventional measuring station -with cable connection

Free MarCom Professional 5.2 Software Interface

Innovative measuring station – with Integrated Wireless