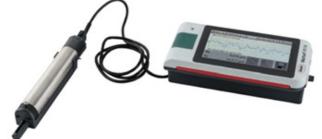

## MarSurf® PS 10| Portable gage

The MarSurf PS 10 portable roughness gage brings the capability of measuring 31 roughness parameters to the point of manufacturing. Using a smartphone-like 4.3" TFT touch screen display, operation is fast, intuitive and user-friendly. With its single button operation, convenient list of 'favorite' functions in the display and simple data storage/ transfer, there's no easier way to get laboratory-level performance on the shop floor.

| Order No. | Product | Measuring Range | Probe                | Details                                      |
|-----------|---------|-----------------|----------------------|----------------------------------------------|
|           |         |                 |                      | Minimum 3900 profiles, min. 500,000 results, |
| 6910230   | PS 10   | 350 μm          | Skidded probe system | minimum 1500 PDF measuring records,          |
|           |         |                 |                      | expandable to 32 GB with microSD card        |