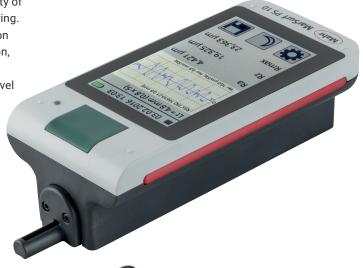

## MarSurf® PS 10| Portable gage

The MarSurf PS 10 portable roughness gage brings the capability of measuring 31 roughness parameters to the point of manufacturing. Using a smartphone-like 4.3" TFT touch screen display, operation is fast, intuitive and user-friendly. With its single button operation, convenient list of 'favorite' functions in the display and simple data storage/ transfer, there's no easier way to get laboratory-level performance on the shop floor.