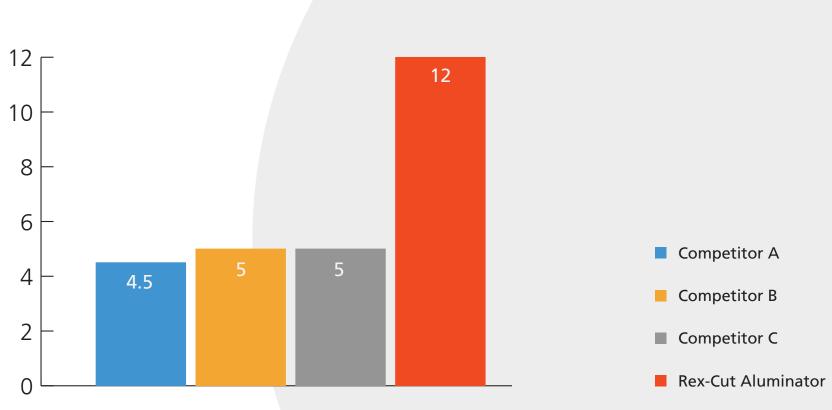

## Wheel Life - Minutes

Grinding for 12 minutes before becoming unusable, Aluminator showed 148% more life than the average of wheels A, B, and C.

# Grinding Comparison Results

|                                     | Aluminator | Wheel A | Wheel B | Wheel C  |
|-------------------------------------|------------|---------|---------|----------|
| Metal Weight Start - g              | 2195.5     | 2005.1  | 1935.4  | 1842.8   |
| Metal Weight End - g                | 2005.1     | 1935.4  | 1842.8  | 1706.0   |
| Metal Loss - g                      | 190.4      | 69.7    | 92.6    | 136.8    |
| Time - minutes                      | 12         | 4.5     | 5       | 5        |
| Wheel Weight Start - g              | 159.7      | 149.4   | 155.9   | 162.3    |
| Wheel Weight End - g                | 56.4       | 46      | 57.3    | 46.5     |
| Wheel Loss - g                      | 103.3      | 108.7   | 97.4    | 108.2    |
| Grinding Ratio: M loss v W loss - g | 1.84 : 1   | .64 : 1 | .95 : 1 | 1.26 : 1 |