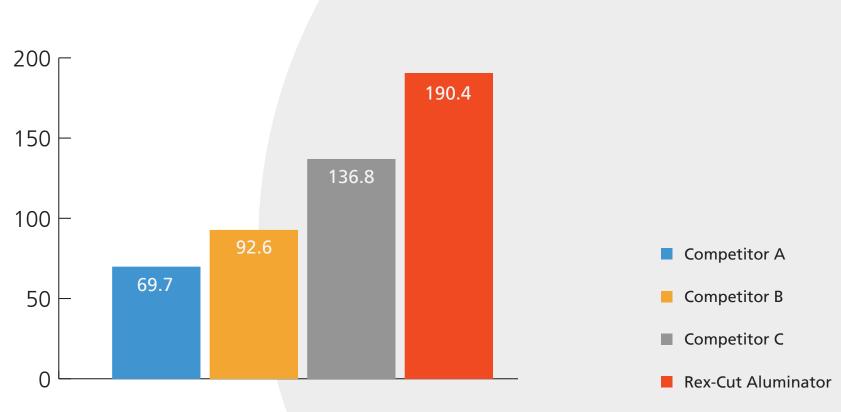

## Metal Loss

Aluminator removed 190.4 grams of aluminum during the test, 91% more than the average metal loss of wheels A, B, and C.

# Grinding Comparison Results

|                                     | Aluminator | Wheel A | Wheel B | Wheel C  |
|-------------------------------------|------------|---------|---------|----------|
| Metal Weight Start - g              | 2195.5     | 2005.1  | 1935.4  | 1842.8   |
| Metal Weight End - g                | 2005.1     | 1935.4  | 1842.8  | 1706.0   |
| Metal Loss - g                      | 190.4      | 69.7    | 92.6    | 136.8    |
| Time - minutes                      | 12         | 4.5     | 5       | 5        |
| Wheel Weight Start - g              | 159.7      | 149.4   | 155.9   | 162.3    |
| Wheel Weight End - g                | 56.4       | 46      | 57.3    | 46.5     |
| Wheel Loss - g                      | 103.3      | 108.7   | 97.4    | 108.2    |
| Grinding Ratio: M loss v W loss - g | 1.84 : 1   | .64 : 1 | .95 : 1 | 1.26 : 1 |