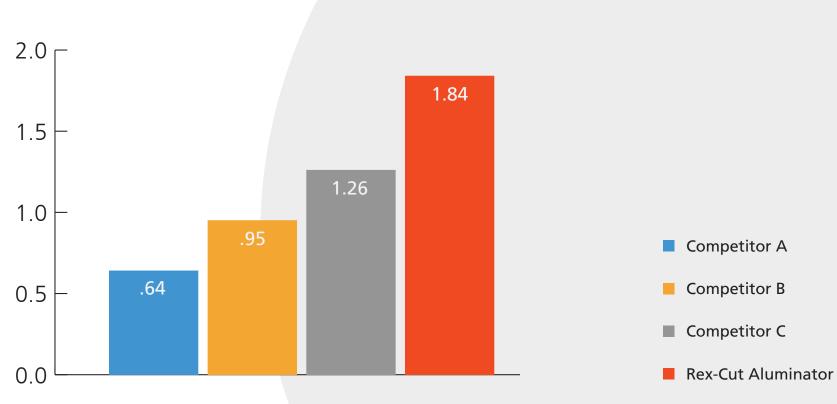

# Grinding Ratio

Aluminator removed 1.84 grams of aluminum per 1 gram of wheel loss.

# Grinding Comparison Results

|                                     | Aluminator | Wheel A | Wheel B | Wheel C  |
|-------------------------------------|------------|---------|---------|----------|
| Metal Weight Start - g              | 2195.5     | 2005.1  | 1935.4  | 1842.8   |
| Metal Weight End - g                | 2005.1     | 1935.4  | 1842.8  | 1706.0   |
| Metal Loss - g                      | 190.4      | 69.7    | 92.6    | 136.8    |
| Time - minutes                      | 12         | 4.5     | 5       | 5        |
| Wheel Weight Start - g              | 159.7      | 149.4   | 155.9   | 162.3    |
| Wheel Weight End - g                | 56.4       | 46      | 57.3    | 46.5     |
| Wheel Loss - g                      | 103.3      | 108.7   | 97.4    | 108.2    |
| Grinding Ratio: M loss v W loss - g | 1.84 : 1   | .64 : 1 | .95 : 1 | 1.26 : 1 |