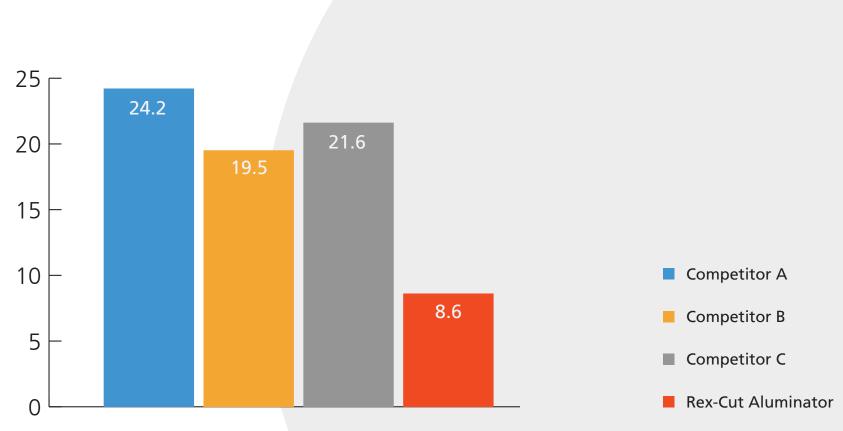

## Wheel Loss

Aluminator had a wheel loss of 8.6 grams per minute, 60% less wheel loss per minute compared to the average of wheels A, B, and C.

# Grinding Comparison Results

|                                     | Aluminator | Wheel A | Wheel B | Wheel C  |
|-------------------------------------|------------|---------|---------|----------|
| Metal Weight Start - g              | 2195.5     | 2005.1  | 1935.4  | 1842.8   |
| Metal Weight End - g                | 2005.1     | 1935.4  | 1842.8  | 1706.0   |
| Metal Loss - g                      | 190.4      | 69.7    | 92.6    | 136.8    |
| Time - minutes                      | 12         | 4.5     | 5       | 5        |
| Wheel Weight Start - g              | 159.7      | 149.4   | 155.9   | 162.3    |
| Wheel Weight End - g                | 56.4       | 46      | 57.3    | 46.5     |
| Wheel Loss - g                      | 103.3      | 108.7   | 97.4    | 108.2    |
| Grinding Ratio: M loss v W loss - g | 1.84 : 1   | .64 : 1 | .95 : 1 | 1.26 : 1 |