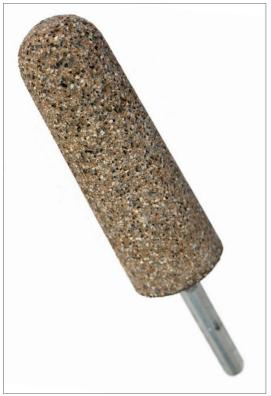

## **Velocity Mounted Points**

VELOCITY Mounted Points are a blend of zirconia and aluminum oxide grain in a resin bond. These aggressive points are for metal removal applications on ferrous and non-ferrous metals.

## **AVAILABILITY**

| SHAPE | SIZE          | STD. MANDREL  | SPECIFICATION | PART # |
|-------|---------------|---------------|---------------|--------|
| A1    | 3/4" x 2-1/2" | 1/4" x 1-1/2" | ZA30 VB       | 848000 |
| A3    | 1" x 2-3/4"   | 1/4" x 1-1/2" | ZA30 VB       | 848001 |
| A11   | 7/8" x 2"     | 1/4" x 1-1/2" | ZA30 VB       | 848002 |
| W189  | 1/2" x 2"     | 1/4" x 1-1/2" | ZA30 VB       | 848003 |
| W197  | 5/8" x 2"     | 1/4" x 1-1/2" | ZA30 VB       | 848004 |
| W208  | 3/4" x 2"     | 1/4" x 1-1/2" | ZA30 VB       | 848005 |
| W220  | 1" x 1"       | 1/4" x 1-1/2" | ZA30 VB       | 848006 |
| W221  | 1" x 1-1/2"   | 1/4" x 1-1/2" | ZA30 VB       | 848007 |
| W222  | 1" x 2"       | 1/4" x 1-1/2" | ZA30 VB       | 848008 |
| W164  | 1/4" x 3/4"   | 1/8" x 1-1/2" | ZA36 VB       | 848009 |
| W179  | 3/8" x 1-1/4" | 1/8" x 1-1/2" | ZA36 UB       | 848010 |