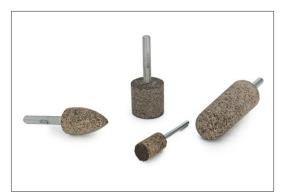

## **Velocity Mounted Points**

VELOCITY Mounted Points are a blend of zirconia and aluminum oxide grain in a resin bond. These aggressive points are for metal removal applications on ferrous and non-ferrous metals.

## **AVAILABILITY**

| SHAPE | SIZE          | STD. MANDREL  | SPECIFICATION | PART # |
|-------|---------------|---------------|---------------|--------|
| A1    | 3/4" x 2-1/2" | 1/4" x 1-1/2" | ZA30 VB       | 848000 |
| A3    | 1" x 2-3/4"   | 1/4" x 1-1/2" | ZA30 VB       | 848001 |
| A11   | 7/8" x 2"     | 1/4" x 1-1/2" | ZA30 VB       | 848002 |
| W189  | 1/2" x 2"     | 1/4" x 1-1/2" | ZA30 VB       | 848003 |
| W197  | 5/8" x 2"     | 1/4" x 1-1/2" | ZA30 VB       | 848004 |
| W208  | 3/4" x 2"     | 1/4" x 1-1/2" | ZA30 VB       | 848005 |
| W220  | 1" x 1"       | 1/4" x 1-1/2" | ZA30 VB       | 848006 |
| W221  | 1" x 1-1/2"   | 1/4" x 1-1/2" | ZA30 VB       | 848007 |
| W222  | 1" x 2"       | 1/4" x 1-1/2" | ZA30 VB       | 848008 |
| W164  | 1/4" x 3/4"   | 1/8" x 1-1/2" | ZA36 VB       | 848009 |
| W179  | 3/8" x 1-1/4" | 1/8" x 1-1/2" | ZA36 UB       | 848010 |