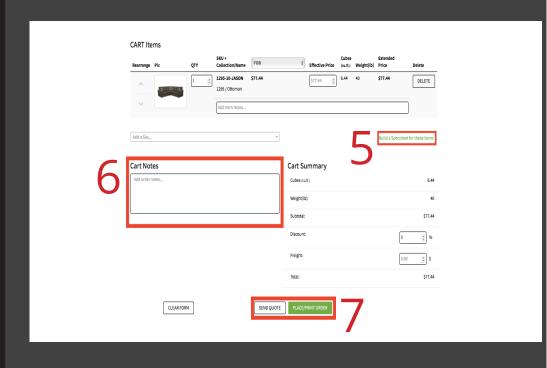

## Steps

- 1. On the Carts tab you will be able to add additional order information
- 2. Here you can also adjust the quantity of a particular item
- You also have the option to remove an item from your cart
- 4. If you know the Sku, you can add an item directly to the cart
- 5. This link will take you to a new page giving you the option to build a specsheet from your cart
- 6. Here you can create notes for your entire order
- 7. Sending a quote will email you and the manufacturer a copy of this potential order, Placing an order will officially submit the order