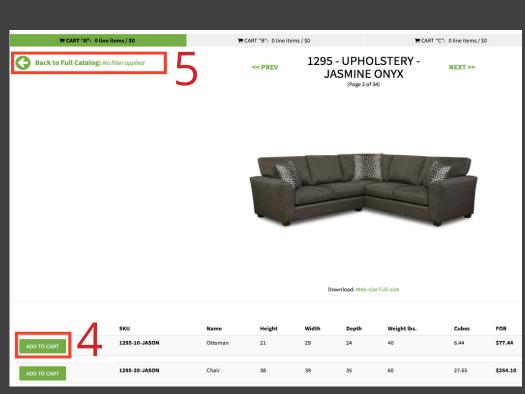

#### Steps

- On the Product Catalog tab you can filter your view using the drop down menus
- 2. You also have the option to search by typing key words into the search bar

Search...

- Click on the product to open additional options
- 4. **Click** Add to Cart to add the item to your cart

5. **Click** the back arrow to navigate back to the catalog page