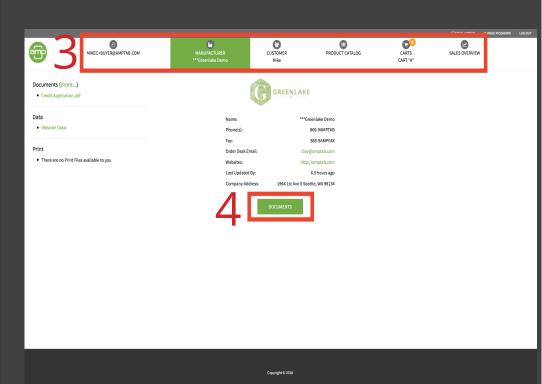

## How To: Select & Contact Manufacturer

#### Steps

 We recommend first changing your password to a more secure one

CHANGE PASSWORD

2. Select the the manufacturer you would like to order from and **Click** Shop

- 3. To navigate, use the tabs at the top of the page
- 4. The first tab will display contact information as well as a button to view documents

DOCUMENTS