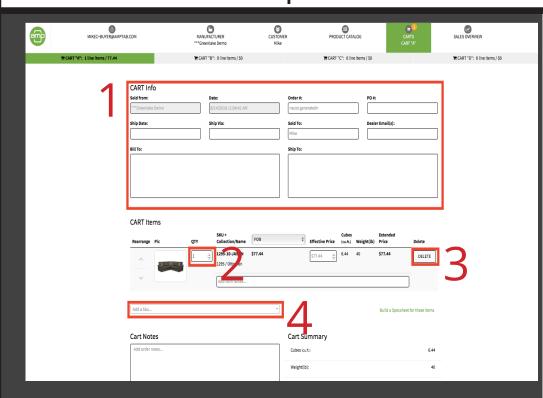

## How To: Navigate Carts Tab

## Steps

- 1. On the Carts tab you will be able to add additional order information
- 2. Here you can also adjust the quantity of a particular item
- You also have the option to remove an item from your cart
- 4. If you know the Sku, you can add an item directly to the cart
- 5. This link will take you to a new page giving you the option to build a specsheet from your cart
- 6. Here you can create notes for your entire order
- 7. Sending a quote will email you and the manufacturer a copy of this potential order, Placing an order will officially submit the order