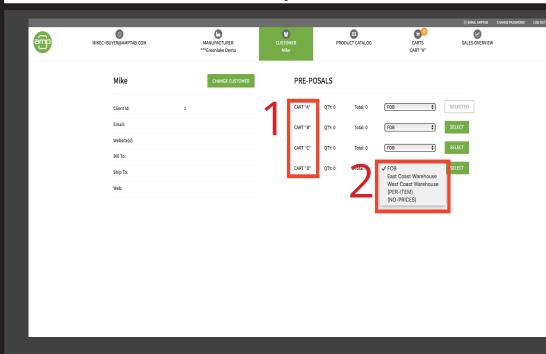

## How To: Configure Carts

## Steps

- 1. In the customer tab you will find the pricing structure for your four shopping carts
- 2. For each cart you have a drop down menu to set the pricing structure

✓ FOB
East Coast Warehouse
West Coast Warehouse
(PER-ITEM)
(NO-PRICES)

3. Available options may vary for each manufacturer