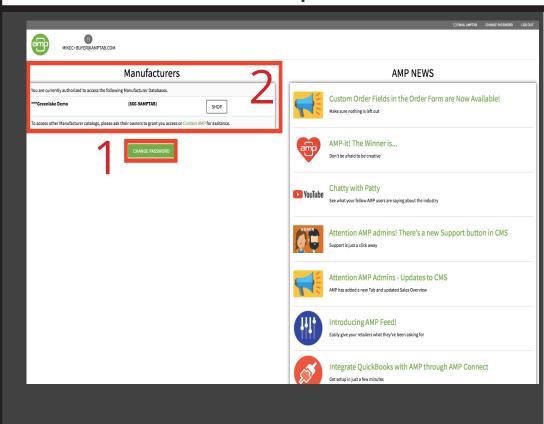

#### Steps

 We recommend first changing your password to a more secure one

CHANGE PASSWORD

2. Select the the manufacturer you would like to order from and **Click** Shop

- 3. To navigate, use the tabs at the top of the page
- 4. The first tab will display contact information as well as a button to view documents