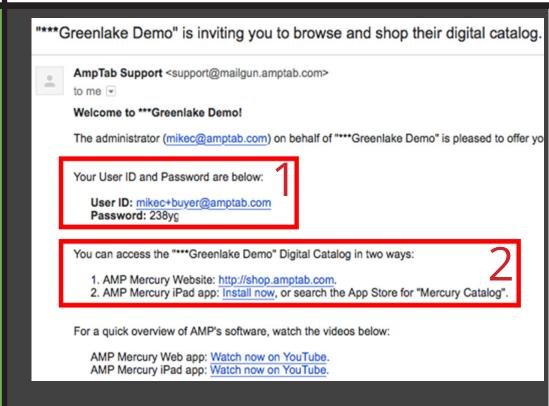

#### Steps

- Retrieve User ID and Password from email invite
- Use link to navigate to website login page

3. Input your email address and temporary password

4. Click Login

LOG IN