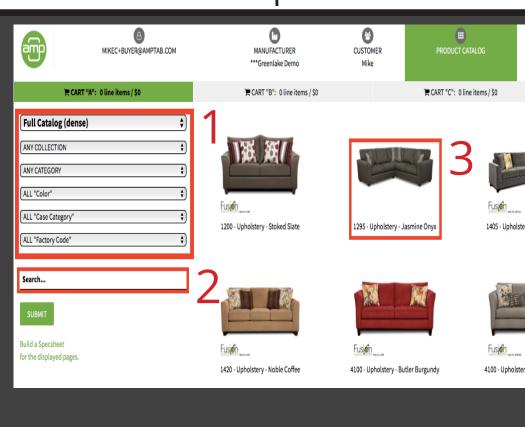

## How To: Navigate Products Tab

#### Steps

- On the Product Catalog tab you can filter your view using the drop down menus
- 2. You also have the option to search by typing key words into the search bar

Search...

- Click on the product to open additional options
- 4. **Click** Add to Cart to add the item to your cart