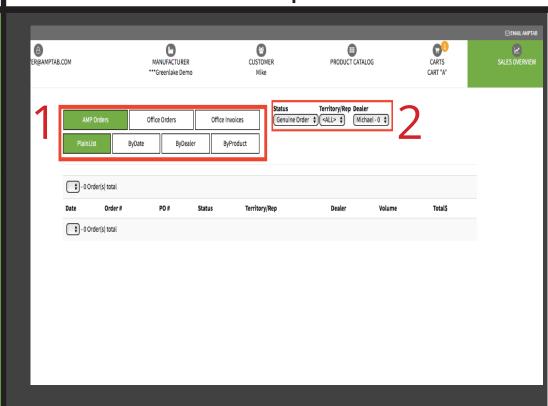

## How To: Navigate Sales Overview

## Steps

- 1. On the Sales Overview tab you are able to Filter your past orders
- 2. You can also filter your view by the stage the order is in