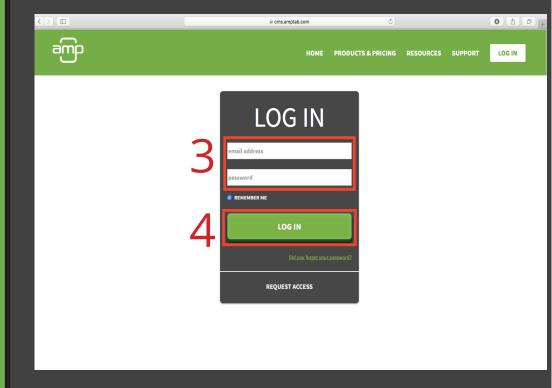

#### Steps

- Retrieve User ID and Password from email invite
- Use link to navigate to website login page

3. Input your email address and temporary password

4. Click Login

LOG IN