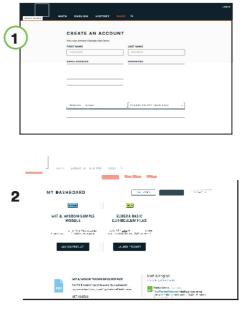

#### **1** CREATE AN ACCOUNT

Visit GreatMinds.org/signup to sign up for your free parent account. Enter your name, email address, zip code, and select "PARENT" as your role. Then click the "CREATE" button. (Rest assured, your name and contact information will never be sold or shared with outside organizations.)

### 2 ACCESS YOUR DASHBOARD

Once you have created an account , you will have access to your personalized dashboard. (This is where you'll access or "launch" digital resources you check out with from the SHOP.)