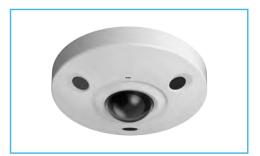

## **PTZ Camera**

Pan-Tilt-Zoom security cameras surveillance of a large area with a single security camera. Software allows you to remote control these PTZ cameras from anywhere in the world.