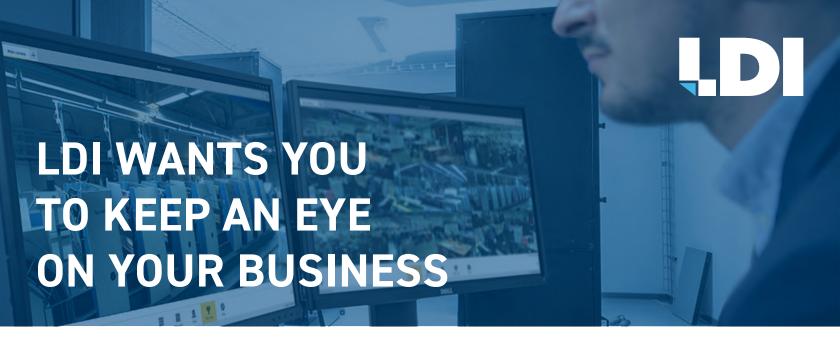

## Fisheye 360 Camera

Fisheye dome security cameras use its incredible range of 360 degrees, meaning one camera can easily cover a large scale area for general observation.