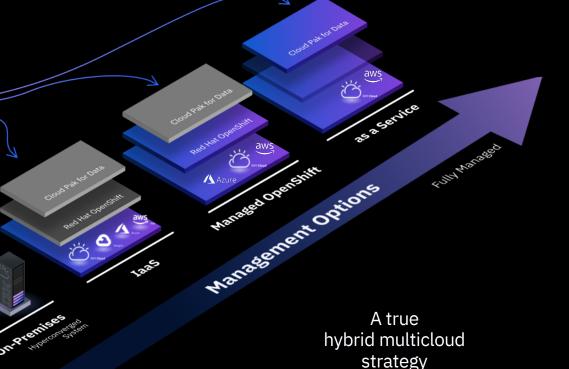

Auto Privacy

trusted and secure

IBM's Data Fabric is powered by Cloud Pak for Data

A modern, integrated hybrid platform that can run in any cloud or on-premises

Managed by IBM/Vendor

Motharaged