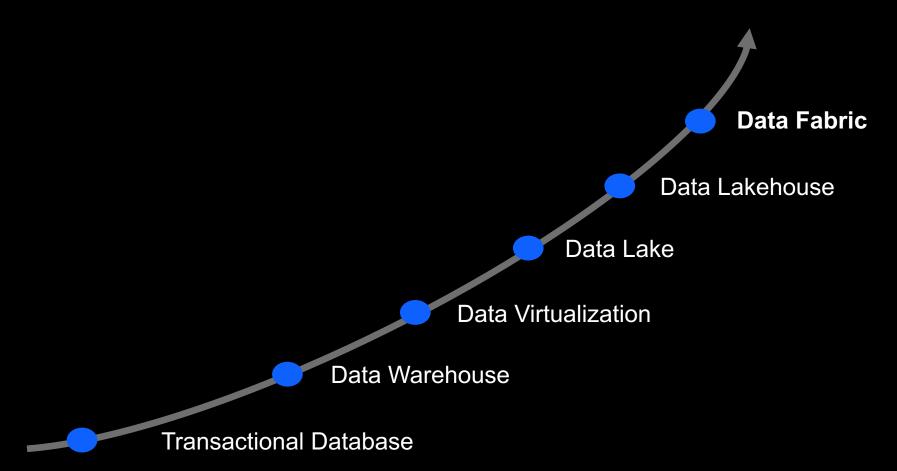

### Data Fabric

Data Fabric Round Table

2 December 2021

Herman Nielens linkedin.com/in/hnielens

From data silos to data fabric...

Today's reality:

Data-driven organizations are more likely to outperform their competition...