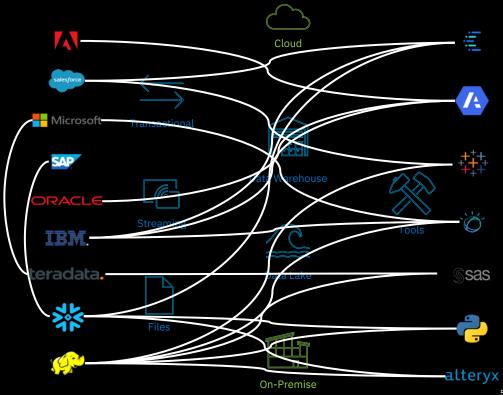

But...

3

Finding the data you need proves difficult because most data is not cataloged and searchable...

quality

distribution classification

Lots of existing legacy and modern transactional & streaming data, data warehouses & data lakes accessed with lots of analytics tools...