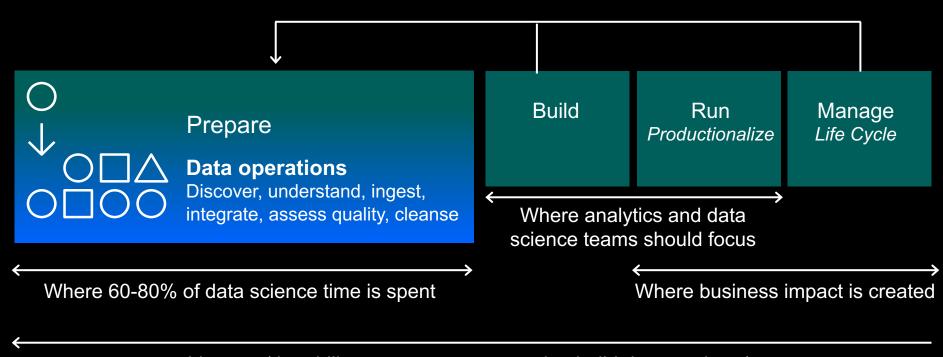

# Making your data ready for high value analytics and AI is widely time consuming today

Lineage (the ability to retrace steps used to build data products): Supports auditability / compliance and customization / reuse