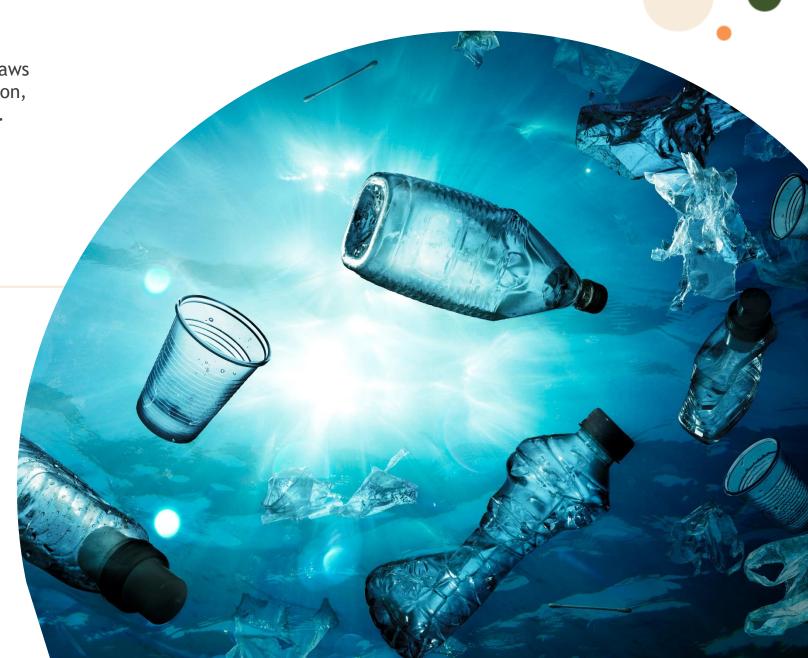

# A PLASTIC PLANET

Single use plastics like cutlery, cups, stirrers and straws contribute significantly to the environmental pollution, causing major damage to terrestrial and marine life. And the current alternatives, including paper cups, are just not good enough.

So, we decided to invent a better one...

**90 TONS** of plastic and paper waste ends up in landfills each year.

**72 TONS** of plastic and paper waste leaks into the soil and oceans.

It takes FROM 100 TO 1000 YEARS for all of it to decompose.

**400** MILLION single-use plastic and paper cups are used daily worldwide.

CUPFFEE