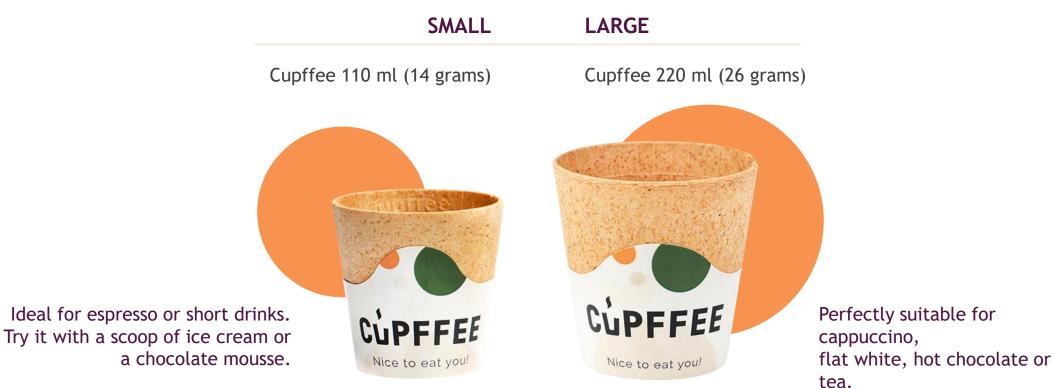

## TWO CONVENIENT CUP SIZES

Different sizes, same crunchiness. Cupffee is great on the go, ideal for your home indulgence, and a catchy conversation starter during personal or corporate events!

Resists liquids up to 85°C

Remains crunchy for up to 40 minutes

Weights at 14/26 grams, as light as a cookie

A guilt-free snack at only 56/105 kcal