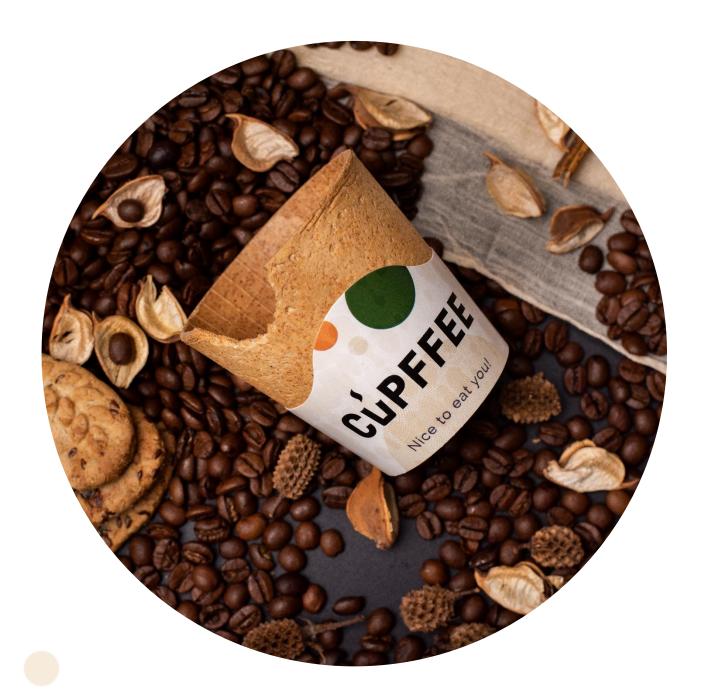

## **MEET CUPFFEE**

The delicious edible cookie cup that perfectly complements your coffee or dessert. It does not alter the taste of your drink, but also remains crunchy for over 40 minutes. **And its vegan!** 

# **EVERY BITE IS TASTY AND ALL-NATURAL**

FULLY ORGANIC
Cupffee uses only 7 plain ingredients of natural origin.

GMO-FREE
No artificial colorants, sweeteners, or preservatives.

100% VEGAN We use natural oil and no animals-based ingredients.