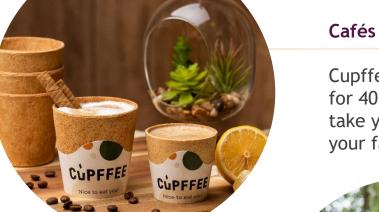

## **MEET CUPFFEE**

The delicious edible cookie cup that perfectly complements your coffee or dessert. It does not alter the taste of your drink, but also remains crunchy for over 40 minutes. **And its vegan!** 

Resists liquids up to 85°C

Remains crunchy for up to 40 minutes

Weights at 14/26 grams, as light as a cookie

A guilt-free snack at only 56/105 kcal

## TWO CONVENIENT CUP SIZES

Different sizes, same crunchiness. Cupffee is great on the go, ideal for your home indulgence, and a catchy conversation starter during personal or corporate events!