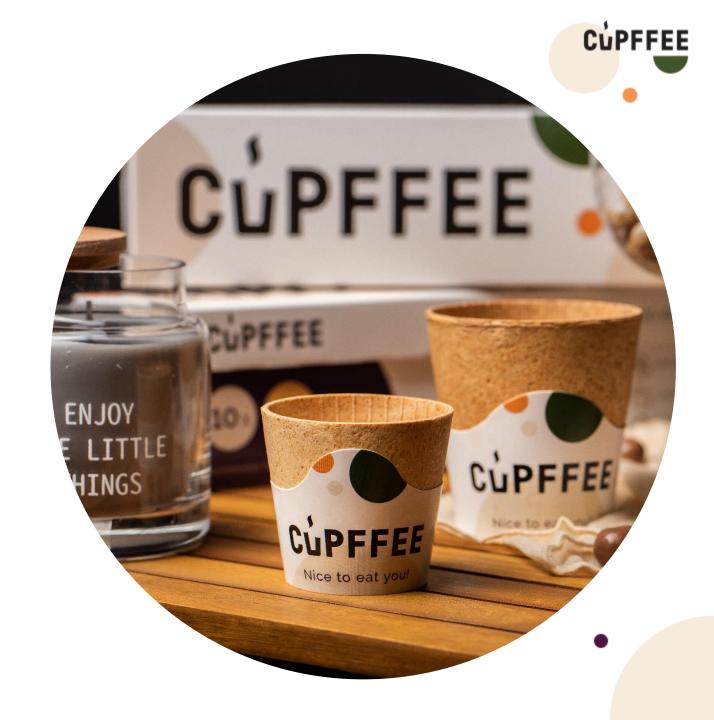

## **MEET CUPFFEE**

The delicious edible cookie cup that perfectly complements your coffee or dessert. It does not alter the taste of your drink, but also remains crunchy for over 40 minutes. **And its vegan!** 

## TWO CONVENIENT CUP SIZES

Different sizes, same crunchiness. Cupffee is great on the go, ideal for your home indulgence, and a catchy conversation starter during personal or corporate events!