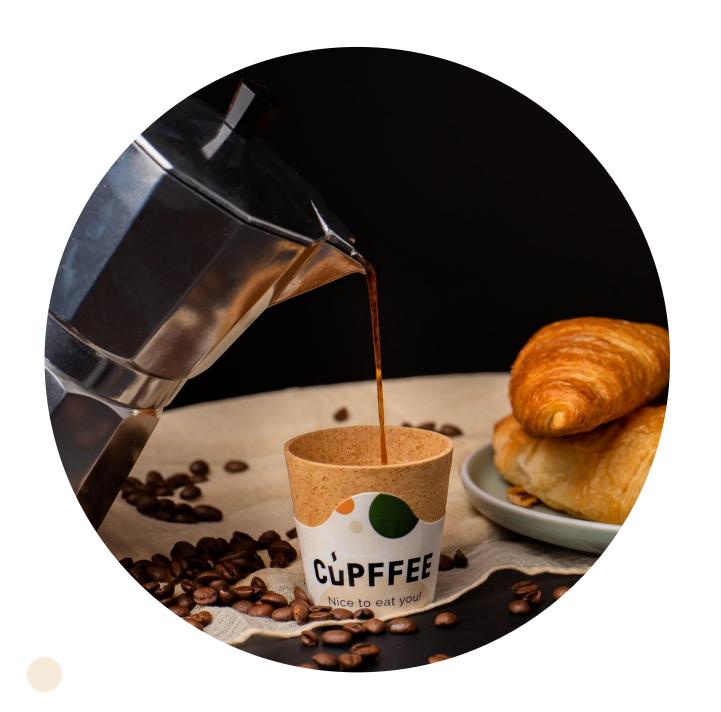

## **MEET CUPFFEE**

The delicious edible cookie cup that perfectly complements your coffee or dessert. It does not alter the taste of your drink, but also remains crunchy for over 40 minutes. **And its vegan!** 

Resists liquids up to 85°C

Remains crunchy for up to 40 minutes

Weights at 14/26 grams, as light as a cookie

A guilt-free snack at only 56/105 kcal

## TWO CONVENIENT CUP SIZES

Different sizes, same crunchiness. Cupffee is great on the go, ideal for your home indulgence, and a catchy conversation starter during personal or corporate events!