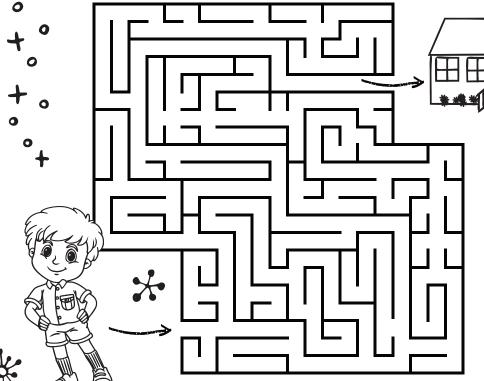

## Farmhouse Maze

Use the maze to help Lil' Nate find his way back to the Nature Nate's farmhouse.