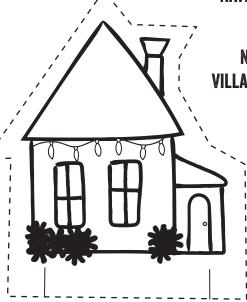

## Christmas Village

It's the most wonderful time of the year at Nature Nate's Christmas Village! Color each picture, then cut each out along the dotted lines. Cut the two small slits at the bottom of each picture, and use the provided stands on page 3 to set the village upright. Create a Nate's Christmas Village scene. Merry Christmas!

## **DIRECTIONS**

Hey kids, make sure to get your parent's help with this! We recommend printing on card stock for the best results.

1) Cut out the stand, and fold along the dotted lines. 2) Carefully cut a slit on the small solid lines, making sure not to cut to the other edge of the paper. 3) Bring the two slits together, sliding one inside the other. 4) Cut the slits on the corresponding picture, and attach stand. 5) Voila, Christmas Village!

|          | NATE'S VILL                           | VGE NUMES    | • |
|----------|---------------------------------------|--------------|---|
|          | MAIE 3 VILL                           | AGE NUMES    |   |
| l        | 1                                     | 1<br>1       |   |
| 1        |                                       | 1            |   |
| <u> </u> | 1                                     | ;<br>!       |   |
|          | NATE'S                                | TREES        |   |
|          | 1<br>1                                | 1            |   |
|          |                                       | -            |   |
|          | 1                                     | <br>         |   |
|          | · · · · · · · · · · · · · · · · · · · | 1            |   |
|          | 1                                     | I<br>I       |   |
|          |                                       | ı            |   |
|          | LIL' NATE                             | WITH HAT     |   |
|          | 1                                     | <br>         | ı |
|          | · · · · · · · · · · · · · · · · · · · | '            |   |
|          | "BUZZ" THE                            | SNOWMAN      |   |
|          | <br>                                  | <br>         | 1 |
|          | ı                                     | 1            |   |
|          | "HONEY"                               | THE REINDEER |   |
|          | <br>                                  | <br>         |   |
|          | NATE'S FA                             | RMHOUSE      |   |
|          | I<br>I                                | 1<br>1       |   |
|          |                                       |              |   |