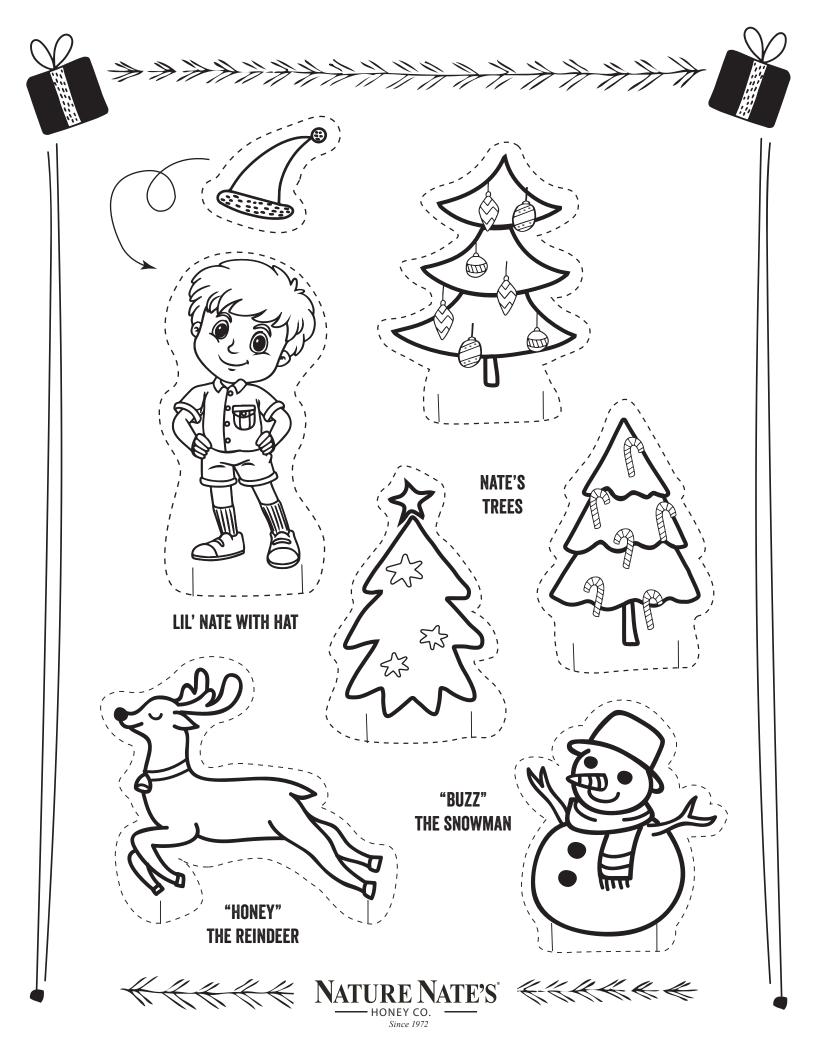

## Christmas Village

It's the most wonderful time of the year at Nature Nate's Christmas Village! Color each picture, then cut each out along the dotted lines. Cut the two small slits at the bottom of each picture, and use the provided stands on page 3 to set the village upright. Create a Nate's Christmas Village scene. Merry Christmas!

## **DIRECTIONS**

Hey kids, make sure to get your parent's help with this! We recommend printing on card stock for the best results.

1) Cut out the stand, and fold along the dotted lines. 2) Carefully cut a slit on the small solid lines, making sure not to cut to the other edge of the paper. 3) Bring the two slits together, sliding one inside the other. 4) Cut the slits on the corresponding picture, and attach stand. 5) Voila, Christmas Village!