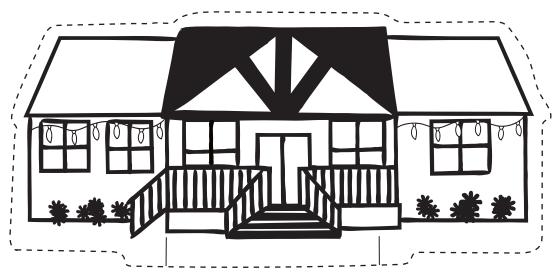

## Christmas Village

It's the most wonderful time of the year at Nature Nate's Christmas Village! Color each picture, then cut each out along the dotted lines. Cut the two small slits at the bottom of each picture, and use the provided stands on page 3 to set the village upright. Create a Nate's Christmas Village scene. Merry Christmas!

**NATE'S FARMHOUSE** 

## **DIRECTIONS**

Hey kids, make sure to get your parent's help with this! We recommend printing on card stock for the best results.

1) Cut out the stand, and fold along the dotted lines. 2) Carefully cut a slit on the small solid lines, making sure not to cut to the other edge of the paper. 3) Bring the two slits together, sliding one inside the other. 4) Cut the slits on the corresponding picture, and attach stand. 5) Voila, Christmas Village!