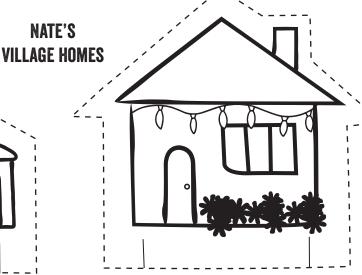

## Christmas Village

It's the most wonderful time of the year at Nature Nate's Christmas Village! Color each picture, then cut each out along the dotted lines. Cut the two small slits at the bottom of each picture, and use the provided stands on page 3 to set the village upright. Create a Nate's Christmas Village scene. Merry Christmas!

## **DIRECTIONS**

Hey kids, make sure to get your parent's help with this! We recommend printing on card stock for the best results.

1) Cut out the stand, and fold along the dotted lines. 2) Carefully cut a slit on the small solid lines, making sure not to cut to the other edge of the paper. 3) Bring the two slits together, sliding one inside the other. 4) Cut the slits on the corresponding picture, and attach stand. 5) Voila, Christmas Village!

|          | NATE'S VILL                           | VGE NUMES    | • |
|----------|---------------------------------------|--------------|---|
|          | MAIE 3 VILL                           | AGE NUMES    |   |
| l        | 1                                     | 1<br>1       |   |
| 1        |                                       | 1            |   |
| <u> </u> | 1                                     | ;<br>!       |   |
|          | NATE'S                                | TREES        |   |
|          | 1<br>1                                | 1            |   |
|          |                                       | -            |   |
|          | 1                                     | <br>         |   |
|          | · · · · · · · · · · · · · · · · · · · | 1            |   |
|          | 1                                     | I<br>I       |   |
|          |                                       | ı            |   |
|          | LIL' NATE                             | WITH HAT     |   |
|          | 1                                     | <br>         | ı |
|          | · · · · · · · · · · · · · · · · · · · | '            |   |
|          | "BUZZ" THE                            | SNOWMAN      |   |
|          | <br>                                  | <br>         | 1 |
|          | ı                                     | 1            |   |
|          | "HONEY"                               | THE REINDEER |   |
|          | <br>                                  | <br>         |   |
|          | NATE'S FA                             | RMHOUSE      |   |
|          | I<br>I                                | 1<br>1       |   |
|          |                                       |              |   |