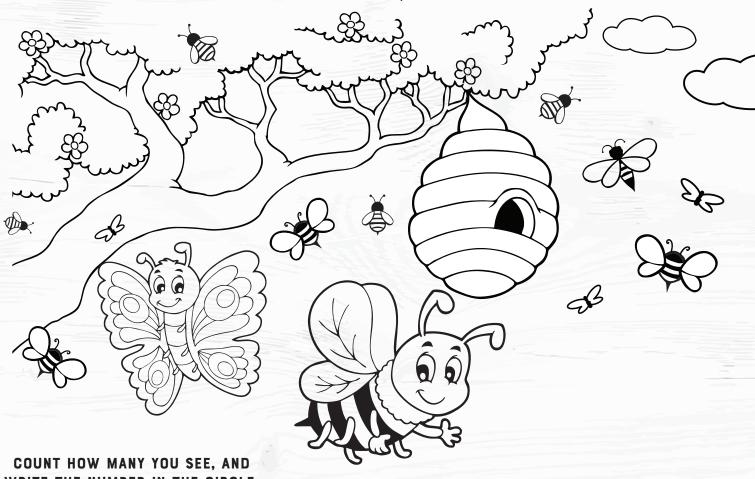

## LONG LIVE THE BEES

Seek & Find

COLOR THE PICTURE USING MARKERS OR CRAYONS, AND THEN DO THE ACTIVITIES BELOW.

WRITE THE NUMBER IN THE CIRCLE.

CIRCLE WHICH 2 BEES ARE **EXACTLY THE SAME.** 

| -26 | FACT or fiction?                          | ) |
|-----|-------------------------------------------|---|
| D   | CHECK THE BOXES THAT YOU THINK ARE FACTS. |   |