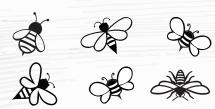

## LONG LIVE THE BEES

Seek & Find

COLOR THE PICTURE USING MARKERS OR CRAYONS, AND THEN DO THE ACTIVITIES BELOW.

WRITE THE NUMBER IN THE CIRCLE.

CIRCLE WHICH 2 BEES ARE **EXACTLY THE SAME.** 

| -26 | FACT or fiction?                          | ) |
|-----|-------------------------------------------|---|
| D   | CHECK THE BOXES THAT YOU THINK ARE FACTS. |   |