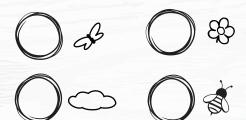

## LONG LIVE THE BEES

Seek & Find

COLOR THE PICTURE USING MARKERS OR CRAYONS, AND THEN DO THE ACTIVITIES BELOW.

WRITE THE NUMBER IN THE CIRCLE.

CIRCLE WHICH 2 BEES ARE **EXACTLY THE SAME.** 

| -26 | FACT or fiction?                          | ) |
|-----|-------------------------------------------|---|
| D   | CHECK THE BOXES THAT YOU THINK ARE FACTS. |   |