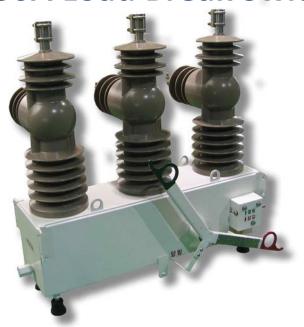

## ENTEC 25.8kV 630A Load Break Switch

## Solid Insulated Pole Mount Load Break Switch with Vacuum Interruption

- ✓ Vacuum technology, no SF6 or Oil
- √ Rated 25.8kV, 630A, 150kV BIL Ex Stock
- √ Hot stick, local and remote operation
- √ Lockout via hot stick
- √ Pole mount brackets available
- ✓ Multifunction control with integral RTU
- √ Built in Source side CT's & VT's
- √ Built in Load side VT's
- √ Outdoor rated cycloaliphatic resin
- Outdoor rated stainless steel throughout
- √ Ultra Low maintenance
- √ SCADA kit options available
- ✓ ENTEC reliability, 10 years + in the New Zealand Market

## 25.8 kV Solid Dielectric Load Break Switch

- Solid insulation
- Vacuum interruption
- Rated voltage 25.8kV
- Rated current 630A
- Impulse 150kV BIL
- Short time current: 12.5kA
- AC Power frequency 60kV / min.
- Source side CT
- Resistive Source & Load side voltage sensors
- Spring Charged mechanism
- Hot stick, local and remote operation
- Manual Inter-Lock
- Fully welded stainless steel mechanism box
- Stainless steel hardware
- Wildlife guards