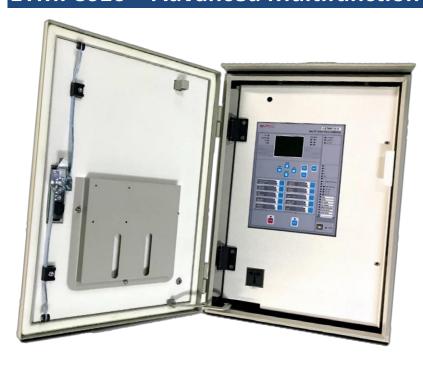

## ETMFC610 - Advanced Multifunction Control

- Simultaneous SCADA and Engineering access
- Advanced communications
- USB Type B front panel port for local programming
- Side panel 2x RJ45 & 2x RS232
- Auxiliary I/O
- Switch, Loop control, Tie Switch or Sectionaliser
- Sync check
- Event recorder
- Local LCD Display
- DNP3 & Modbus
- Remote Enabled button
- Electrical lockout
- Six setting profiles
- Stainless steel cabinet
- Operation manual, comm's lead and software included
- SCADA upgrades hardware available for remote operation