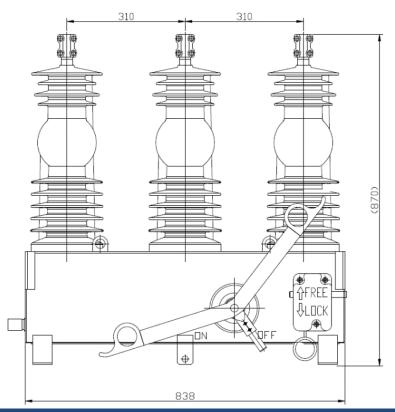

## ENTEC 25.8kV 630A Load Break Switch

## Solid Insulated Pole Mount Load Break Switch with Vacuum Interruption

- ✓ Vacuum technology, no SF6 or Oil
- √ Rated 25.8kV, 630A, 150kV BIL Ex Stock
- √ Hot stick, local and remote operation
- √ Lockout via hot stick
- √ Pole mount brackets available
- ✓ Multifunction control with integral RTU
- √ Built in Source side CT's & VT's
- √ Built in Load side VT's
- √ Outdoor rated cycloaliphatic resin
- Outdoor rated stainless steel throughout
- √ Ultra Low maintenance
- √ SCADA kit options available
- ✓ ENTEC reliability, 10 years + in the New Zealand Market

## 25.8 kV Solid Dielectric Load Break Switch

- Solid insulation
- Vacuum interruption
- Rated voltage 25.8kV
- Rated current 630A
- Impulse 150kV BIL
- Short time current: 12.5kA
- AC Power frequency 60kV / min.
- Source side CT
- Resistive Source & Load side voltage sensors
- Spring Charged mechanism
- Hot stick, local and remote operation
- Manual Inter-Lock
- Fully welded stainless steel mechanism box
- Stainless steel hardware
- Wildlife guards